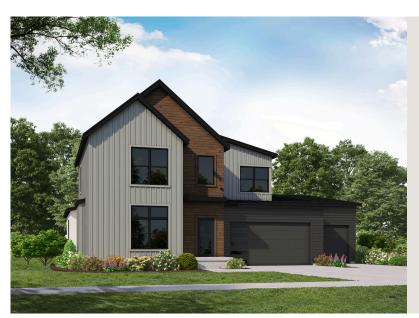

## **EDEN TRANSIT**

SINGLE FAMILY

Sq ft: 4,364 Beds: 4 Bath: 2.5

## **ABOUT THIS HOME**

Enjoy the openness of this amazing floor plan with an abundance of natural light. The flex room is close ideal as an office, gym or a formal gathering space. Enter the two-story great room with unstoppable ligl open floor plan. The two-story great room is ideal to gather with the living spaces tied together for a hig The state-of-the-art kitchen includes a massive island with seating for 4 and is equipped with plenty of cospace.