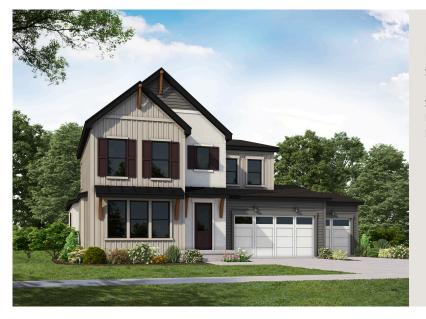

## EDEN MODERN SINGLE FAMILY

Sq ft: 4,364 Beds: 4 Bath: 2.5

## **ABOUT THIS HOME**

Enjoy the openness of this amazing floor plan with an abundance of natural light. The flex room is close ideal as an office, gym or a formal gathering space. Enter the two-story great room with unstoppable ligl open floor plan. The two-story great room is ideal to gather with the living spaces tied together for a hig The state-of-the-art kitchen includes a massive island with seating for 4 and is equipped with plenty of cospace.