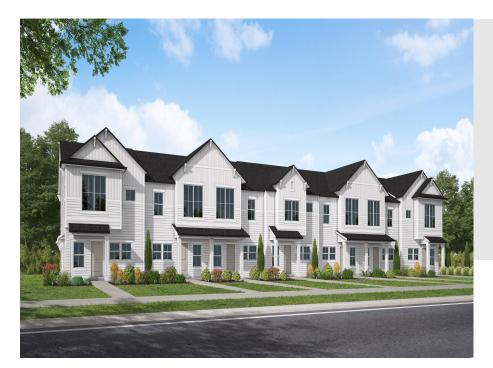

#### **EVERLY**

**TOWNHOUSE** 

Sq ft: 1,876

Beds: 3

Bath: 2.5

#### **ABOUT THIS HOME**

Enjoy living in our Everly townhome floor plan featuring 3 bedrooms, 2.5 bathrooms, 1,392 finished square feet, 1,877 total square feet and 2-car garage. Featuring a modern design with 9' ceilings and an open-concept on the main floor. Open the front door to a spacious great room and kitchen that showcases a pantry, and conveniently located powder bath. Upstairs you'll find a laundry room, secondary bathroom, and additional bedrooms with a walk-in closet in each. The private Owner's Suite is bright and offers plenty of space to create the perfect design for a retreat. The unfinished basement is included with the opportunity to add square footage for a theater or area to just hang out. You'll want to call this new Scenic Townhome your home.