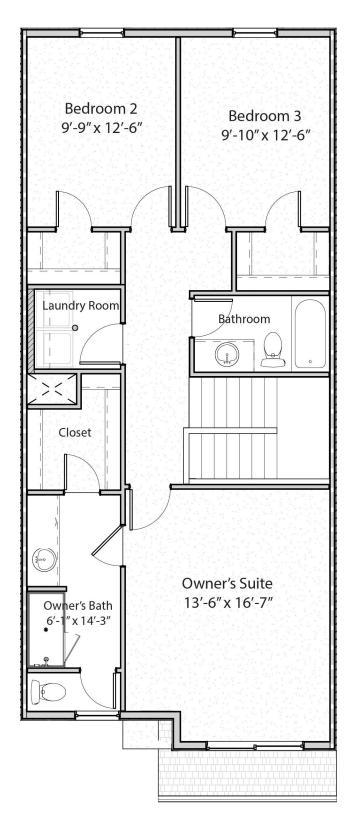

92 finished square feet, 1,877 total square feet and 2-car garage. Featuring a modern design with 9' ceilings and an open-concept on the main floor. Open the front door to a spacious great room and kitchen that showcases a pantry, and conveniently located powder bath. Upstairs you'll find a laundry room, secondary bathroom, and additional bedrooms with a walk-in closet in each. The private Owner's Suite is bright and offers plenty of space to create the perfect design for a retreat. The unfinished basement is included with the opportunity to add square footage for a theater or area to just hang out. You'll want to call this new Scenic Townhome your home.



TimL@fieldstonehomes.com (801) - 633 - 4687

### **FLOOR PLAN**





TimL@fieldstonehomes.com (801) - 633 - 4687

### **FLOOR PLAN**





TimL@fieldstonehomes.com (801) - 633 - 4687

### **FLOOR PLAN**