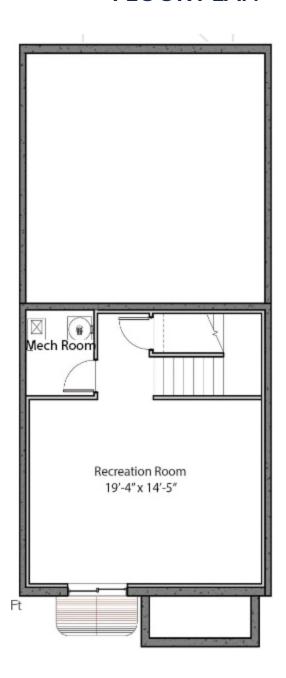

aturing a modern design with 9' ceilings and an open-concept on the main floor. Open the front door to a spacious great room and kitchen that showcases a pantry, and conveniently located powder bath. Upstairs you'll find a laundry room, secondary bathroom, and additional bedrooms with a walk-in closet in each. The private Owner's Suite is bright and offers plenty of space to create the perfect design for a retreat. The unfinished basement is included with the opportunity to add square footage for a theater or area to just hang out. You'll want to call this new Scenic Townhome your home.



TimL@fieldstonehomes.com (801) - 633 - 4687

### **FLOOR PLAN**





TimL@fieldstonehomes.com (801) - 633 - 4687

### **FLOOR PLAN**





TimL@fieldstonehomes.com (801) - 633 - 4687

### **FLOOR PLAN**