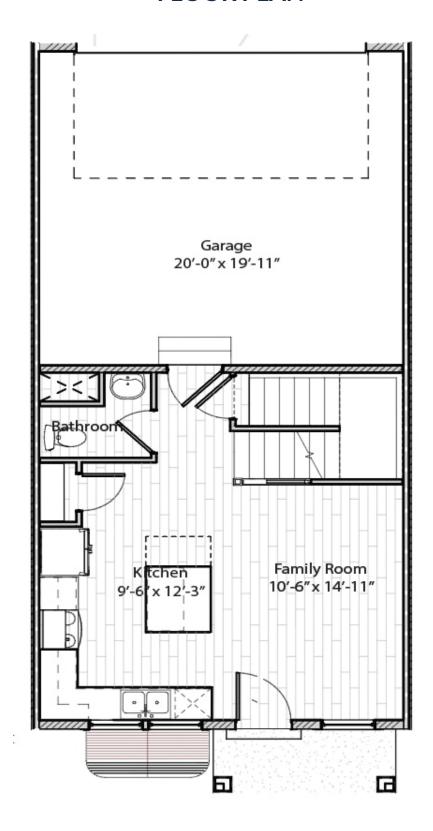

r Everly townhome floor plan featuring 3 bedrooms, 2.5 bathrooms, 1,392 finished square feet, 1,877 total square feet and 2-car garage. Featuring a modern design with 9' ceilings and an open-concept on the main floor. Open the front door to a spacious great room and kitchen that showcases a pantry, and conveniently located powder bath. Upstairs you'll find a laundry room, secondary bathroom, and additional bedrooms with a walk-in closet in each. The private Owner's Suite is bright and offers plenty of space to create the perfect design for a retreat. The unfinished basement is included with the opportunity to add square footage for a theater or area to just hang out. You'll want to call this new Scenic Townhome your home.



TimL@fieldstonehomes.com (801) - 633 - 4687

### **FLOOR PLAN**





TimL@fieldstonehomes.com (801) - 633 - 4687

### **FLOOR PLAN**





TimL@fieldstonehomes.com (801) - 633 - 4687

### **FLOOR PLAN**