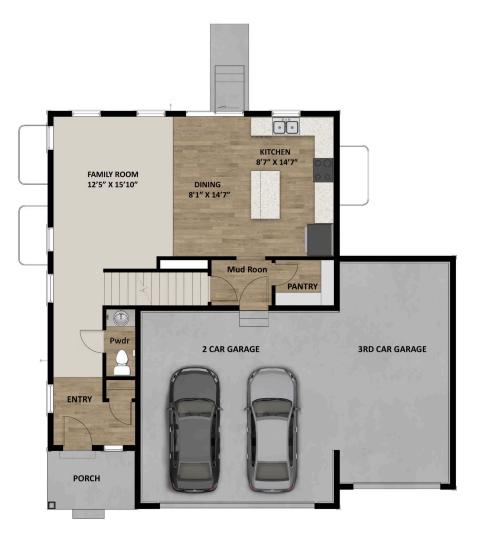

## **FLOOR PLAN**

#### **ABOUT THIS HOME**

The Bordeaux showcases a contemporary design with 3 bedrooms, 2.5 bathrooms, 1,852 finished square feet, and 2,527 total square feet. Walk inside t powder room off the hallway, and an expansive family room, dining room, and kitchen. Spend time with family lounging in the light and bright family ro that has plenty of counter space, a large island, and a nearby pantry that keeps food within reach. Also included is a mudroom off the garage and stairs the second floor, you'll discover a loft space and an owner's suite containing a gorgeous bathroom with a large shower, walk-in closet, and vanity. On th a convenient laundry room, bathroom, closet, and two bedrooms that also have walk-in closets for plenty of storage space. An optional finished basem space. This beautiful area includes a recreational room, bathroom, and storage. Design your recreational room for your own wants and needs—whethe lounge, children's playroom, craft room, or workout area—the options are endless!