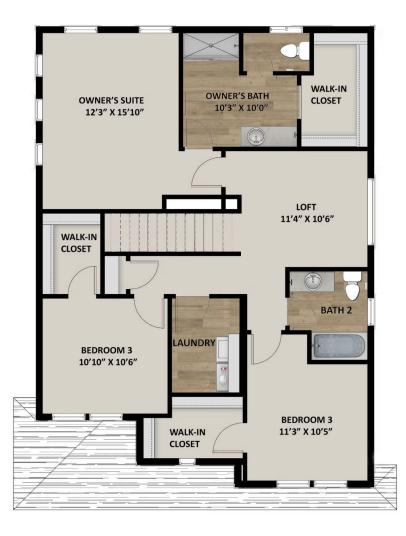

## **FLOOR PLAN**

#### **ABOUT THIS HOME**

The Bordeaux showcases a contemporary design with 3 bedrooms, 2.5 bathrooms, 1,852 finished square feet, and 2,527 total square feet. Walk inside t powder room off the hallway, and an expansive family room, dining room, and kitchen. Spend time with family lounging in the light and bright family ro that has plenty of counter space, a large island, and a nearby pantry that keeps food within reach. Also included is a mudroom off the garage and stairs the second floor, you'll discover a loft space and an owner's suite containing a gorgeous bathroom with a large shower, walk-in closet, and vanity. On th a convenient laundry room, bathroom, closet, and two bedrooms that also have walk-in closets for plenty of storage space. An optional finished basem space. This beautiful area includes a recreational room, bathroom, and storage. Design your recreational room for your own wants and needs—whethe lounge, children's playroom, craft room, or workout area—the options are endless!