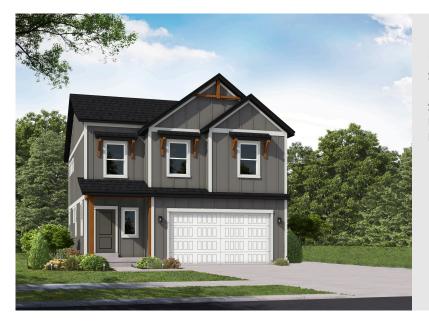

# BORDEAUX FA

Sq ft: 2,527 Beds: 3 Bath: 2.5

#### **ABOUT THIS HOME**

The Bordeaux showcases a contemporary design with 3 bedrooms, 2.5 bathrooms, 1,852 finished square feet, and 2,527 total square feet. Walk inside t powder room off the hallway, and an expansive family room, dining room, and kitchen. Spend time with family lounging in the light and bright family ro that has plenty of counter space, a large island, and a nearby pantry that keeps food within reach. Also included is a mudroom off the garage and stairs the second floor, you'll discover a loft space and an owner's suite containing a gorgeous bathroom with a large shower, walk-in closet, and vanity. On th a convenient laundry room, bathroom, closet, and two bedrooms that also have walk-in closets for plenty of storage space. An optional finished basem space. This beautiful area includes a recreational room, bathroom, and storage. Design your recreational room for your own wants and needs—whethe lounge, children's playroom, craft room, or workout area—the options are endless!