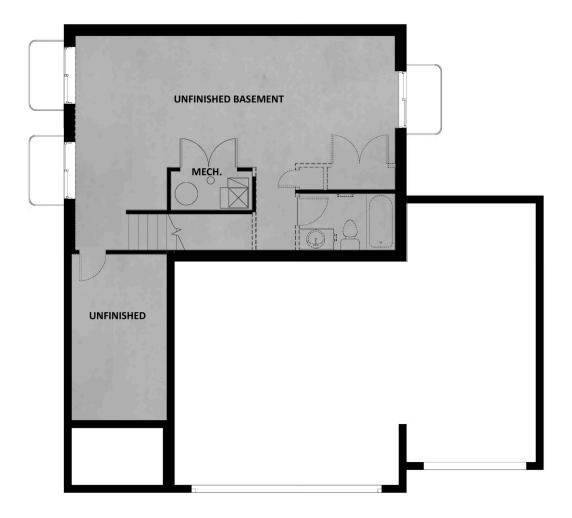

## **FLOOR PLAN**

#### **ABOUT THIS HOME**

The Bordeaux showcases a contemporary design with 3 bedrooms, 2.5 bathrooms, 1,852 finished square feet, and 2,527 total square feet. Walk inside t powder room off the hallway, and an expansive family room, dining room, and kitchen. Spend time with family lounging in the light and bright family ro that has plenty of counter space, a large island, and a nearby pantry that keeps food within reach. Also included is a mudroom off the garage and stairs the second floor, you'll discover a loft space and an owner's suite containing a gorgeous bathroom with a large shower, walk-in closet, and vanity. On th a convenient laundry room, bathroom, closet, and two bedrooms that also have walk-in closets for plenty of storage space. An optional finished basem space. This beautiful area includes a recreational room, bathroom, and storage. Design your recreational room for your own wants and needs—whethe lounge, children's playroom, craft room, or workout area—the options are endless!