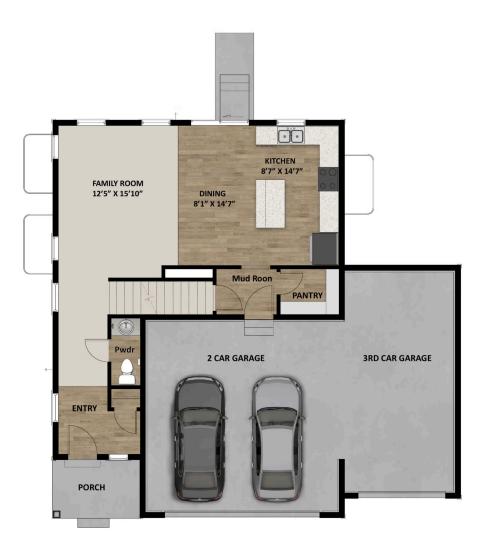

### **FLOOR PLAN**

TravisS@fieldstonehomes.com 385-406-2939

### **ABOUT THIS HOME**

The Bordeaux showcases a contemporary design with 3 bedrooms, 2.5 bathrooms, 1,852 finished square feet, and 2,527 total square feet. Walk inside t powder room off the hallway, and an expansive family room, dining room, and kitchen. Spend time with family lounging in the light and bright family ro that has plenty of counter space, a large island, and a nearby pantry that keeps food within reach. Also included is a mudroom off the garage and stairs the second floor, you'll discover a loft space and an owner's suite containing a gorgeous bathroom with a large shower, walk-in closet, and vanity. On the a convenient laundry room, bathroom, closet, and two bedrooms that also have walk-in closets for plenty of storage space. An optional finished basem space. This beautiful area includes a recreational room, bathroom, and storage. Design your recreational room for your own wants and needs—whethe lounge, children's playroom, craft room, or workout area—the options are endless!