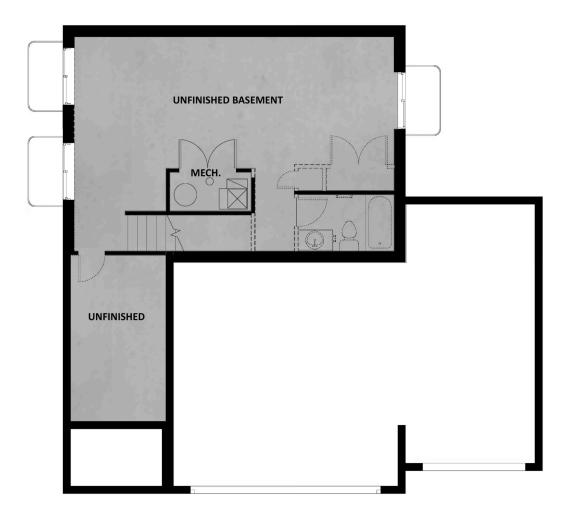

# **FLOOR PLAN**

TravisS@fieldstonehomes.com 385-406-2939

### **ABOUT THIS HOME**

The Bordeaux showcases a contemporary design with 3 bedrooms, 2.5 bathrooms, 1,852 finished square feet, and 2,527 total square feet. Walk inside t powder room off the hallway, and an expansive family room, dining room, and kitchen. Spend time with family lounging in the light and bright family ro that has plenty of counter space, a large island, and a nearby pantry that keeps food within reach. Also included is a mudroom off the garage and stairs the second floor, you'll discover a loft space and an owner's suite containing a gorgeous bathroom with a large shower, walk-in closet, and vanity. On the a convenient laundry room, bathroom, closet, and two bedrooms that also have walk-in closets for plenty of storage space. An optional finished basem space. This beautiful area includes a recreational room, bathroom, and storage. Design your recreational room for your own wants and needs—whethe lounge, children's playroom, craft room, or workout area—the options are endless!