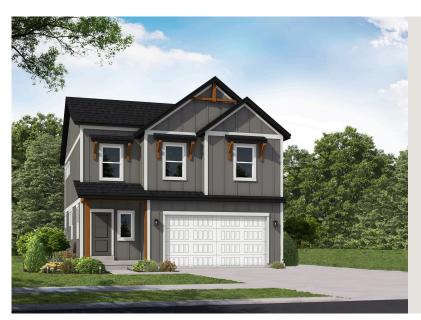

### **BORDEAUX FA**

SINGLE FAMILY

Sq ft: 2,527 Beds: 3 Bath: 2.5

### **ABOUT THIS HOME**

The Bordeaux showcases a contemporary design with 3 bedrooms, 2.5 bathrooms, 1,852 finished square feet, and 2,527 total square feet. Walk inside t powder room off the hallway, and an expansive family room, dining room, and kitchen. Spend time with family lounging in the light and bright family ro that has plenty of counter space, a large island, and a nearby pantry that keeps food within reach. Also included is a mudroom off the garage and stairs the second floor, you'll discover a loft space and an owner's suite containing a gorgeous bathroom with a large shower, walk-in closet, and vanity. On the a convenient laundry room, bathroom, closet, and two bedrooms that also have walk-in closets for plenty of storage space. An optional finished basem space. This beautiful area includes a recreational room, bathroom, and storage. Design your recreational room for your own wants and needs—whethe lounge, children's playroom, craft room, or workout area—the options are endless!