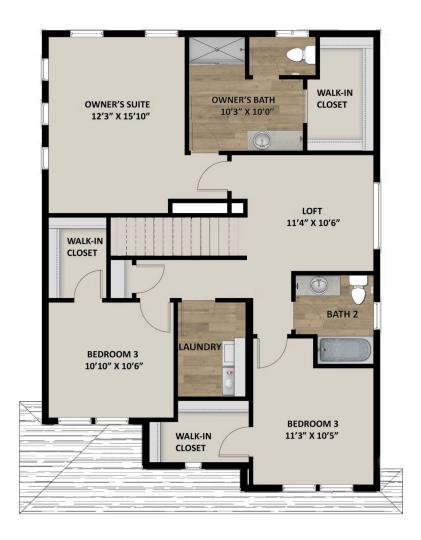

# **FLOOR PLAN**

TravisS@fieldstonehomes.com 385-406-2939

### **ABOUT THIS HOME**

The Bordeaux showcases a contemporary design with 3 bedrooms, 2.5 bathrooms, 1,852 finished square feet, and 2,527 total square feet. Walk inside t powder room off the hallway, and an expansive family room, dining room, and kitchen. Spend time with family lounging in the light and bright family ro that has plenty of counter space, a large island, and a nearby pantry that keeps food within reach. Also included is a mudroom off the garage and stairs the second floor, you'll discover a loft space and an owner's suite containing a gorgeous bathroom with a large shower, walk-in closet, and vanity. On the a convenient laundry room, bathroom, closet, and two bedrooms that also have walk-in closets for plenty of storage space. An optional finished basem space. This beautiful area includes a recreational room, bathroom, and storage. Design your recreational room for your own wants and needs—whethe lounge, children's playroom, craft room, or workout area—the options are endless!