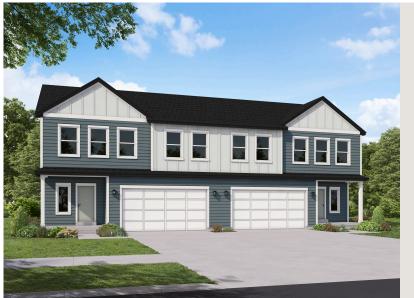

#### **ABOUT THIS HOME**

You will love the Adrian floor plan! The wide entry leads you into a spacious main living space with a two-story great room, dining space, and kitchen, as and powder bath. Upstairs you'll find a gorgeous owner's suite and 2 additional bedrooms, each with their own walk-in closet. You will also have a laun You have the option to finish the basement for even more space with a recreation room and additional bedroom and bathroom.

# ADRIAN CRAFT

Sq ft: 2,659 Beds: 3 Bath: 2.5