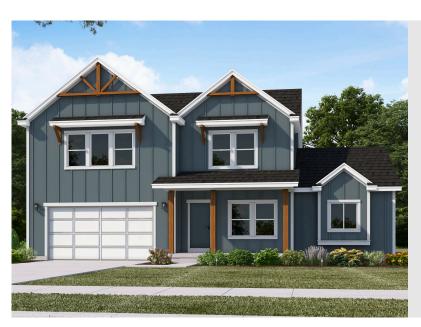

# UINTA FARMHO

SINGLE FAMILY

Sq ft: 4,489 Beds: 4 Bath: 2.5

## **ABOUT THIS HOME**

In the beautiful Uinta home, our model in the Antelope Meadows community, comfort and luxury know bedrooms, 2.5 bathrooms, 2,754 finished square feet, and 4,489 total square feet of wide-open space to is a dream. After you're greeted by a large front porch, you'll make your way through a charming entryw convenient flex room to use however you wish. Then, it takes you to a large, two-story family room with large windows allow natural light to flood in, adding to the warm glow that this home always seems to e family room, you'll find a gourmet kitchen with an island, a pantry, a convenient laundry area, and a muc floor is your spectacular owner's suite with its spa-like bathroom that lets you relax and unwind. Upstair always feel comfortable with the large loft, 3 bedrooms, bathroom, and optional bonus room. If you war home, you have the option to finish the basement with 2 - 3 full bedrooms, 2 storage areas, a theater ro and a large recreation area. Transform the recreation room into a personal oasis so you can sit back, rel moment.