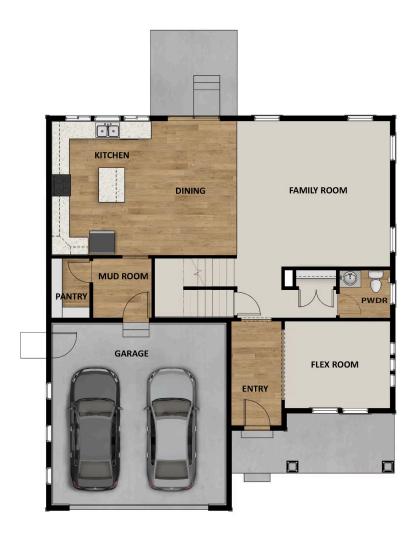

### **ABOUT THIS HOME**

Enjoy the luxury and comfort you've always wanted in the Summit, a 3 bedroom, 2.5 bathroom floor pla square feet and 3,557 total square feet. The entryway leads to a flex room that's perfect for relaxing by y guests. The foyer also leads to a convenient closet and powder room. You'll then find a spacious family r fireplace for optimal coziness. This open space also includes a dining room and your gourmet kitchen w countertops, large island, and spacious pantry. On the second floor, your huge owner's suite is perfect for a stunning owner's bathroom with a walk-in shower, luxurious tub, dual vanity, and walk-in closet. You'll bedrooms with closets, a bathroom, a convenient laundry room, and a roomy loft to use however you w even more space to your home, you have the option to finish the basement with a large recreation area, bathroom. Transform the recreation room into a movie lounge, children's playroom, and more.

## **FLOOR PLAN**

TravisS@fieldstonehomes.com 801-657-4879