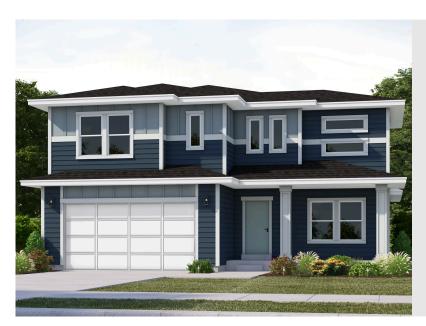

# SUMMIT TRAN ADU OPTION

SINGLE FAMILY

Sq ft: 3,557 Beds: 3 Bath: 2.5

### **ABOUT THIS HOME**

Enjoy the luxury and comfort you've always wanted in the Summit, a 3 bedroom, 2.5 bathroom floor pla square feet and 3,557 total square feet. The entryway leads to a flex room that's perfect for relaxing by y guests. The foyer also leads to a convenient closet and powder room. You'll then find a spacious family r fireplace for optimal coziness. This open space also includes a dining room and your gourmet kitchen w countertops, large island, and spacious pantry. On the second floor, your huge owner's suite is perfect for a stunning owner's bathroom with a walk-in shower, luxurious tub, dual vanity, and walk-in closet. You'll bedrooms with closets, a bathroom, a convenient laundry room, and a roomy loft to use however you w even more space to your home, you have the option to finish the basement with a large recreation area, bathroom. Transform the recreation room into a movie lounge, children's playroom, and more.