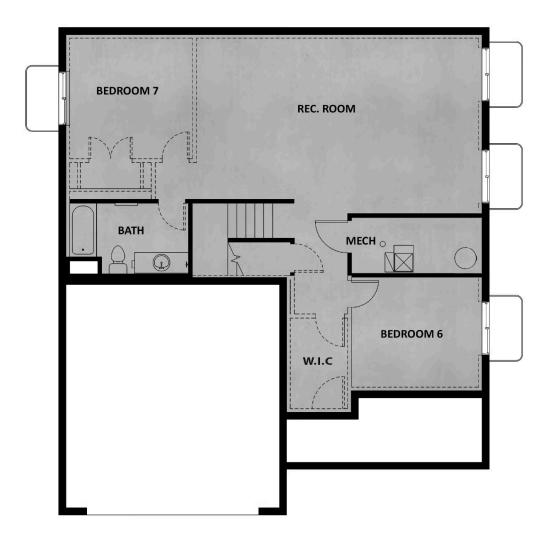

### **ABOUT THIS HOME**

Enjoy the luxury and comfort you've always wanted in the Summit, a 3 bedroom, 2.5 bathroom floor pla square feet and 3,557 total square feet. The entryway leads to a flex room that's perfect for relaxing by y guests. The foyer also leads to a convenient closet and powder room. You'll then find a spacious family r fireplace for optimal coziness. This open space also includes a dining room and your gourmet kitchen w countertops, large island, and spacious pantry. On the second floor, your huge owner's suite is perfect for a stunning owner's bathroom with a walk-in shower, luxurious tub, dual vanity, and walk-in closet. You'll bedrooms with closets, a bathroom, a convenient laundry room, and a roomy loft to use however you w even more space to your home, you have the option to finish the basement with a large recreation area, bathroom. Transform the recreation room into a movie lounge, children's playroom, and more.

## **FLOOR PLAN**

TravisS@fieldstonehomes.com 801-657-4879