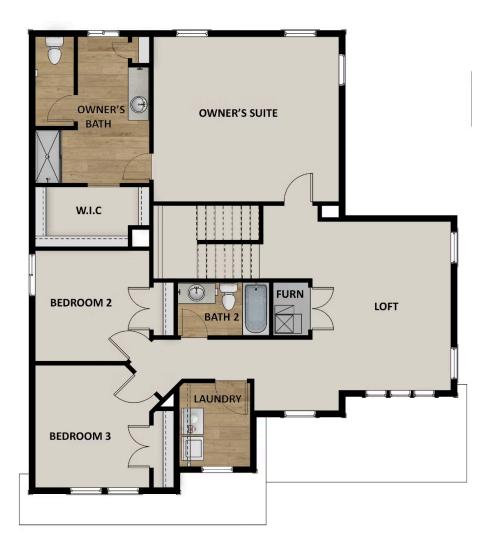

### **ABOUT THIS HOME**

Enjoy the luxury and comfort you've always wanted in the Summit, a 3 bedroom, 2.5 bathroom floor pla square feet and 3,557 total square feet. The entryway leads to a flex room that's perfect for relaxing by y guests. The foyer also leads to a convenient closet and powder room. You'll then find a spacious family r fireplace for optimal coziness. This open space also includes a dining room and your gourmet kitchen w countertops, large island, and spacious pantry. On the second floor, your huge owner's suite is perfect for a stunning owner's bathroom with a walk-in shower, luxurious tub, dual vanity, and walk-in closet. You'll bedrooms with closets, a bathroom, a convenient laundry room, and a roomy loft to use however you w even more space to your home, you have the option to finish the basement with a large recreation area, bathroom. Transform the recreation room into a movie lounge, children's playroom, and more.

## **FLOOR PLAN**

TravisS@fieldstonehomes.com 801-657-4879