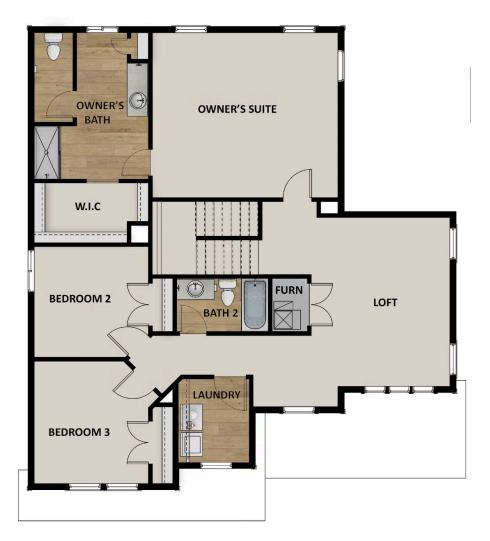

# **FLOOR PLAN**

#### **ABOUT THIS HOME**

Enjoy the luxury and comfort you've always wanted in the Summit, a 3 bedroom, 2.5 bathroom floor pla square feet and 3,557 total square feet. The entryway leads to a flex room that's perfect for relaxing by y guests. The foyer also leads to a convenient closet and powder room. You'll then find a spacious family r fireplace for optimal coziness. This open space also includes a dining room and your gourmet kitchen w countertops, large island, and spacious pantry. On the second floor, your huge owner's suite is perfect for a stunning owner's bathroom with a walk-in shower, luxurious tub, dual vanity, and walk-in closet. You'll bedrooms with closets, a bathroom, a convenient laundry room, and a roomy loft to use however you w even more space to your home, you have the option to finish the basement with a large recreation area, bathroom. Transform the recreation room into a movie lounge, children's playroom, and more.