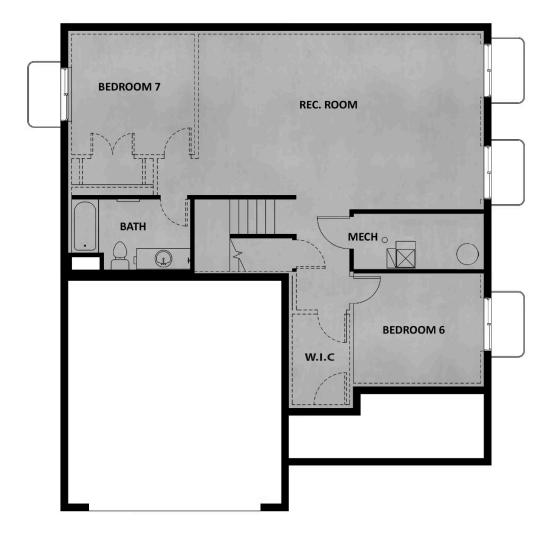

### **FLOOR PLAN**

#### **ABOUT THIS HOME**

Enjoy the luxury and comfort you've always wanted in the Summit, a 3 bedroom, 2.5 bathroom floor pla square feet and 3,557 total square feet. The entryway leads to a flex room that's perfect for relaxing by y guests. The foyer also leads to a convenient closet and powder room. You'll then find a spacious family r fireplace for optimal coziness. This open space also includes a dining room and your gourmet kitchen w countertops, large island, and spacious pantry. On the second floor, your huge owner's suite is perfect for a stunning owner's bathroom with a walk-in shower, luxurious tub, dual vanity, and walk-in closet. You'll bedrooms with closets, a bathroom, a convenient laundry room, and a roomy loft to use however you w even more space to your home, you have the option to finish the basement with a large recreation area, bathroom. Transform the recreation room into a movie lounge, children's playroom, and more.