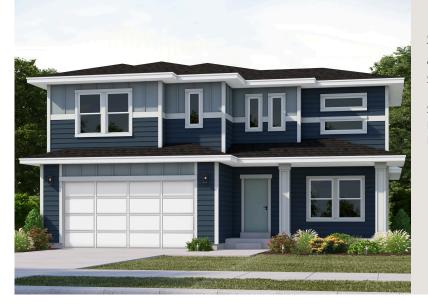

## SUMMIT TRAN ADU OPTION

SINGLE FAMILY

Sq ft: 3,557 Beds: 3 Bath: 2.5

#### **ABOUT THIS HOME**

Enjoy the luxury and comfort you've always wanted in the Summit, a 3 bedroom, 2.5 bathroom floor pla square feet and 3,557 total square feet. The entryway leads to a flex room that's perfect for relaxing by y guests. The foyer also leads to a convenient closet and powder room. You'll then find a spacious family r fireplace for optimal coziness. This open space also includes a dining room and your gourmet kitchen w countertops, large island, and spacious pantry. On the second floor, your huge owner's suite is perfect for a stunning owner's bathroom with a walk-in shower, luxurious tub, dual vanity, and walk-in closet. You'll bedrooms with closets, a bathroom, a convenient laundry room, and a roomy loft to use however you w even more space to your home, you have the option to finish the basement with a large recreation area, bathroom. Transform the recreation room into a movie lounge, children's playroom, and more.