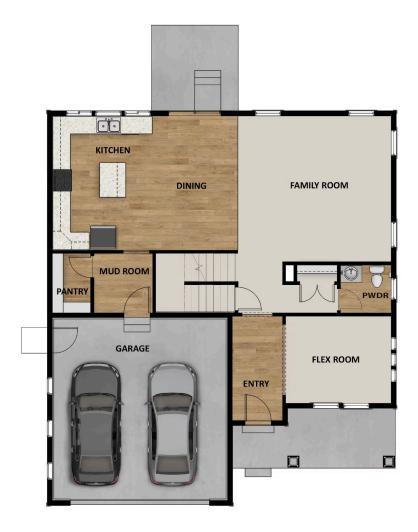

## **FLOOR PLAN**

#### **ABOUT THIS HOME**

Enjoy the luxury and comfort you've always wanted in the Summit, a 3 bedroom, 2.5 bathroom floor pla square feet and 3,557 total square feet. The entryway leads to a flex room that's perfect for relaxing by y guests. The foyer also leads to a convenient closet and powder room. You'll then find a spacious family r fireplace for optimal coziness. This open space also includes a dining room and your gourmet kitchen w countertops, large island, and spacious pantry. On the second floor, your huge owner's suite is perfect for a stunning owner's bathroom with a walk-in shower, luxurious tub, dual vanity, and walk-in closet. You'll bedrooms with closets, a bathroom, a convenient laundry room, and a roomy loft to use however you w even more space to your home, you have the option to finish the basement with a large recreation area, bathroom. Transform the recreation room into a movie lounge, children's playroom, and more.