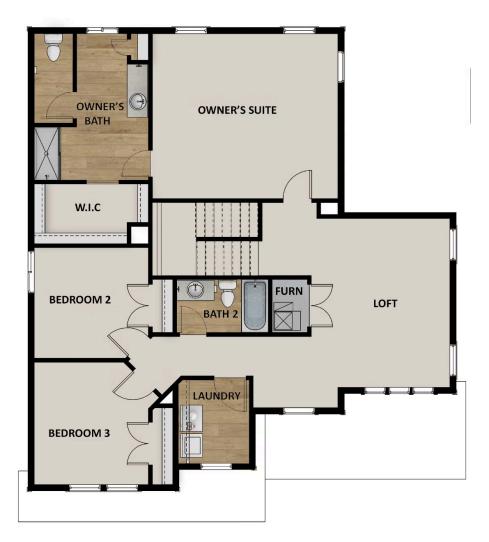

## **ABOUT THIS HOME**

Enjoy the luxury and comfort you've always wanted in the Summit, a 3 bedroom, 2.5 bathroom floor pla square feet and 3,557 total square feet. The entryway leads to a flex room that's perfect for relaxing by y guests. The foyer also leads to a convenient closet and powder room. You'll then find a spacious family r fireplace for optimal coziness. This open space also includes a dining room and your gourmet kitchen w countertops, large island, and spacious pantry. On the second floor, your huge owner's suite is perfect for a stunning owner's bathroom with a walk-in shower, luxurious tub, dual vanity, and walk-in closet. You'll bedrooms with closets, a bathroom, a convenient laundry room, and a roomy loft to use however you w even more space to your home, you have the option to finish the basement with a large recreation area, bathroom. Transform the recreation room into a movie lounge, children's playroom, and more.

# **FLOOR PLAN**