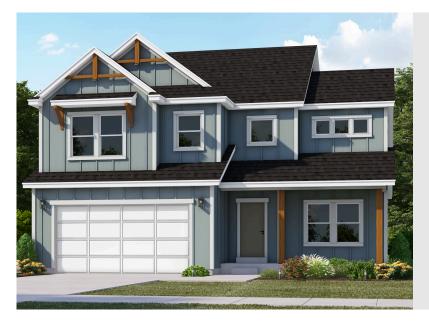

# SUMMIT FARM

SINGLE FAMILY

Sq ft: 3,557 Beds: 3 Bath: 2.5

## **ABOUT THIS HOME**

Enjoy the luxury and comfort you've always wanted in the Summit, a 3 bedroom, 2.5 bathroom floor pla square feet and 3,557 total square feet. The entryway leads to a flex room that's perfect for relaxing by y guests. The foyer also leads to a convenient closet and powder room. You'll then find a spacious family r fireplace for optimal coziness. This open space also includes a dining room and your gourmet kitchen w countertops, large island, and spacious pantry. On the second floor, your huge owner's suite is perfect for a stunning owner's bathroom with a walk-in shower, luxurious tub, dual vanity, and walk-in closet. You'll bedrooms with closets, a bathroom, a convenient laundry room, and a roomy loft to use however you w even more space to your home, you have the option to finish the basement with a large recreation area, bathroom. Transform the recreation room into a movie lounge, children's playroom, and more.