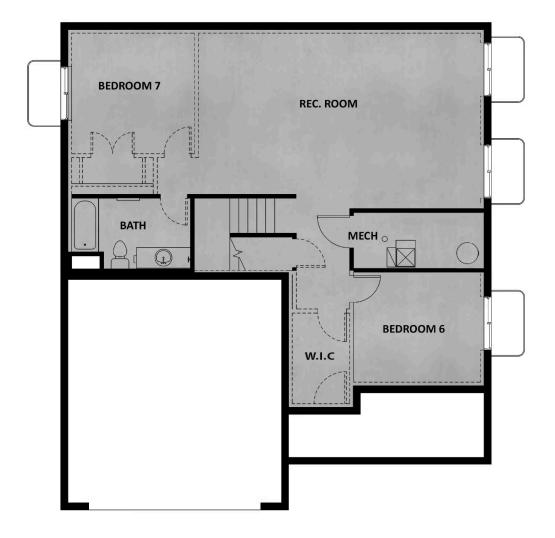

## **ABOUT THIS HOME**

Enjoy the luxury and comfort you've always wanted in the Summit, a 3 bedroom, 2.5 bathroom floor pla square feet and 3,557 total square feet. The entryway leads to a flex room that's perfect for relaxing by y guests. The foyer also leads to a convenient closet and powder room. You'll then find a spacious family r fireplace for optimal coziness. This open space also includes a dining room and your gourmet kitchen w countertops, large island, and spacious pantry. On the second floor, your huge owner's suite is perfect for a stunning owner's bathroom with a walk-in shower, luxurious tub, dual vanity, and walk-in closet. You'll bedrooms with closets, a bathroom, a convenient laundry room, and a roomy loft to use however you w even more space to your home, you have the option to finish the basement with a large recreation area, bathroom. Transform the recreation room into a movie lounge, children's playroom, and more.

## **FLOOR PLAN**