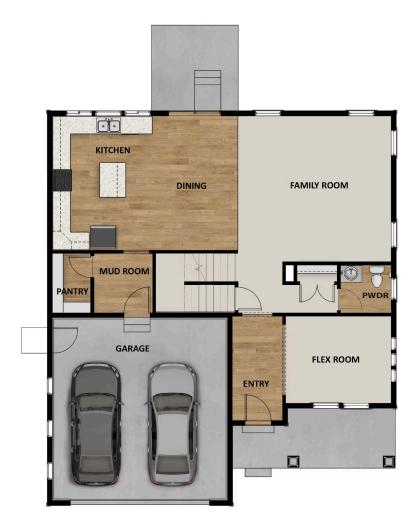

## **ABOUT THIS HOME**

Enjoy the luxury and comfort you've always wanted in the Summit, a 3 bedroom, 2.5 bathroom floor pla square feet and 3,557 total square feet. The entryway leads to a flex room that's perfect for relaxing by y guests. The foyer also leads to a convenient closet and powder room. You'll then find a spacious family r fireplace for optimal coziness. This open space also includes a dining room and your gourmet kitchen w countertops, large island, and spacious pantry. On the second floor, your huge owner's suite is perfect for a stunning owner's bathroom with a walk-in shower, luxurious tub, dual vanity, and walk-in closet. You'll bedrooms with closets, a bathroom, a convenient laundry room, and a roomy loft to use however you w even more space to your home, you have the option to finish the basement with a large recreation area, bathroom. Transform the recreation room into a movie lounge, children's playroom, and more.

## **FLOOR PLAN**