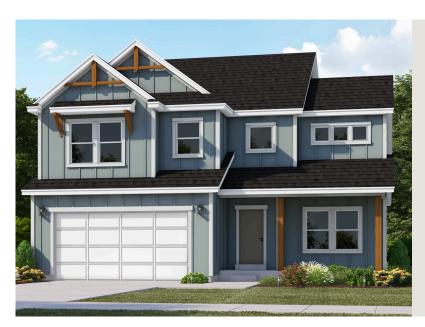

# SUMMIT FARM OPTION

SINGLE FAMILY

Sq ft: 3,557 Beds: 3 Bath: 2.5

#### **ABOUT THIS HOME**

Enjoy the luxury and comfort you've always wanted in the Summit, a 3 bedroom, 2.5 bathroom floor pla square feet and 3,557 total square feet. The entryway leads to a flex room that's perfect for relaxing by y guests. The foyer also leads to a convenient closet and powder room. You'll then find a spacious family r fireplace for optimal coziness. This open space also includes a dining room and your gourmet kitchen w countertops, large island, and spacious pantry. On the second floor, your huge owner's suite is perfect for a stunning owner's bathroom with a walk-in shower, luxurious tub, dual vanity, and walk-in closet. You'll bedrooms with closets, a bathroom, a convenient laundry room, and a roomy loft to use however you w even more space to your home, you have the option to finish the basement with a large recreation area, bathroom. Transform the recreation room into a movie lounge, children's playroom, and more.