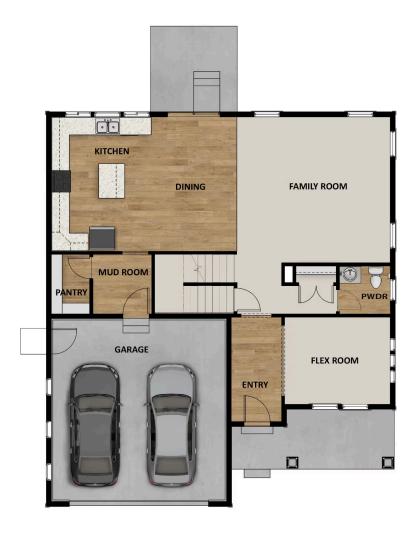

#### **ABOUT THIS HOME**

Enjoy the luxury and comfort you've always wanted in the Summit, a 3 bedroom, 2.5 bathroom floor pla square feet and 3,557 total square feet. The entryway leads to a flex room that's perfect for relaxing by y guests. The foyer also leads to a convenient closet and powder room. You'll then find a spacious family r fireplace for optimal coziness. This open space also includes a dining room and your gourmet kitchen w countertops, large island, and spacious pantry. On the second floor, your huge owner's suite is perfect for a stunning owner's bathroom with a walk-in shower, luxurious tub, dual vanity, and walk-in closet. You'll bedrooms with closets, a bathroom, a convenient laundry room, and a roomy loft to use however you w even more space to your home, you have the option to finish the basement with a large recreation area, bathroom. Transform the recreation room into a movie lounge, children's playroom, and more.

## **FLOOR PLAN**

TravisS@fieldstonehomes.com 801-657-4879