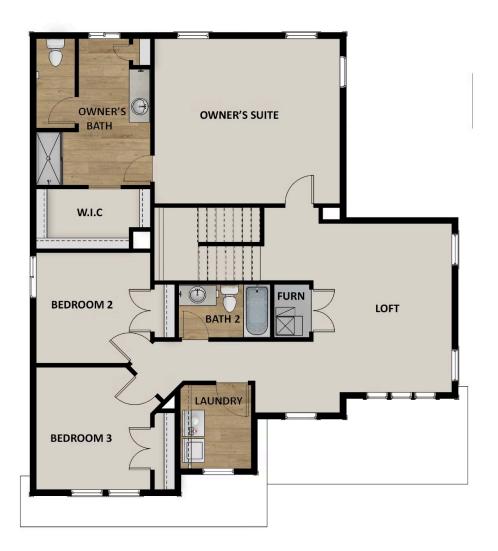

#### **ABOUT THIS HOME**

Enjoy the luxury and comfort you've always wanted in the Summit, a 3 bedroom, 2.5 bathroom floor pla square feet and 3,557 total square feet. The entryway leads to a flex room that's perfect for relaxing by y guests. The foyer also leads to a convenient closet and powder room. You'll then find a spacious family r fireplace for optimal coziness. This open space also includes a dining room and your gourmet kitchen w countertops, large island, and spacious pantry. On the second floor, your huge owner's suite is perfect for a stunning owner's bathroom with a walk-in shower, luxurious tub, dual vanity, and walk-in closet. You'll bedrooms with closets, a bathroom, a convenient laundry room, and a roomy loft to use however you w even more space to your home, you have the option to finish the basement with a large recreation area, bathroom. Transform the recreation room into a movie lounge, children's playroom, and more.

## **FLOOR PLAN**

TravisS@fieldstonehomes.com 801-657-4879