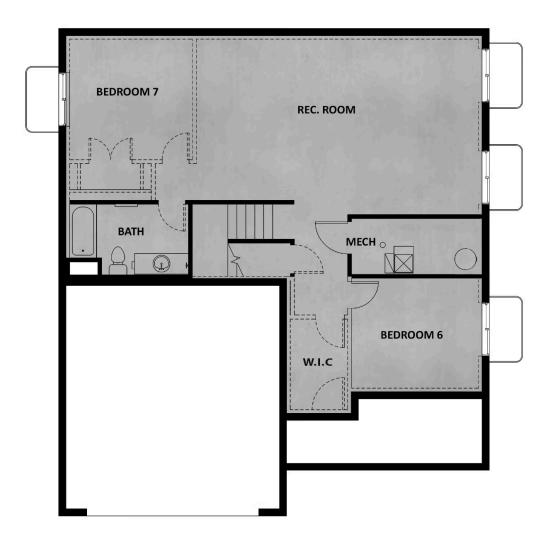

#### **ABOUT THIS HOME**

Enjoy the luxury and comfort you've always wanted in the Summit, a 3 bedroom, 2.5 bathroom floor pla square feet and 3,557 total square feet. The entryway leads to a flex room that's perfect for relaxing by y guests. The foyer also leads to a convenient closet and powder room. You'll then find a spacious family r fireplace for optimal coziness. This open space also includes a dining room and your gourmet kitchen w countertops, large island, and spacious pantry. On the second floor, your huge owner's suite is perfect for a stunning owner's bathroom with a walk-in shower, luxurious tub, dual vanity, and walk-in closet. You'll bedrooms with closets, a bathroom, a convenient laundry room, and a roomy loft to use however you w even more space to your home, you have the option to finish the basement with a large recreation area, bathroom. Transform the recreation room into a movie lounge, children's playroom, and more.

## **FLOOR PLAN**

TravisS@fieldstonehomes.com 801-657-4879