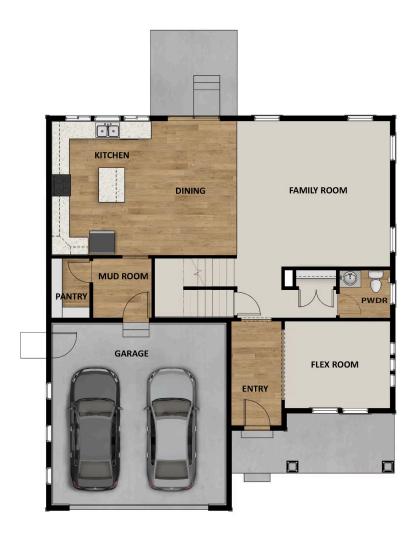

## **FLOOR PLAN**

TravisS@fieldstonehomes.com 801-657-4879

#### **ABOUT THIS HOME**

Enjoy the luxury and comfort you've always wanted in the Summit, a 3 bedroom, 2.5 bathroom floor pla square feet and 3,557 total square feet. The entryway leads to a flex room that's perfect for relaxing by y guests. The foyer also leads to a convenient closet and powder room. You'll then find a spacious family r fireplace for optimal coziness. This open space also includes a dining room and your gourmet kitchen w countertops, large island, and spacious pantry. On the second floor, your huge owner's suite is perfect for a stunning owner's bathroom with a walk-in shower, luxurious tub, dual vanity, and walk-in closet. You'll bedrooms with closets, a bathroom, a convenient laundry room, and a roomy loft to use however you w even more space to your home, you have the option to finish the basement with a large recreation area, bathroom. Transform the recreation room into a movie lounge, children's playroom, and more.