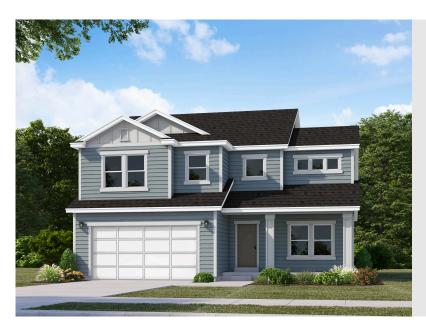

# SUMMIT CRAF OPTION

SINGLE FAMILY

Sq ft: 3,557 Beds: 3 Bath: 2.5

#### **ABOUT THIS HOME**

Enjoy the luxury and comfort you've always wanted in the Summit, a 3 bedroom, 2.5 bathroom floor pla square feet and 3,557 total square feet. The entryway leads to a flex room that's perfect for relaxing by y guests. The foyer also leads to a convenient closet and powder room. You'll then find a spacious family r fireplace for optimal coziness. This open space also includes a dining room and your gourmet kitchen w countertops, large island, and spacious pantry. On the second floor, your huge owner's suite is perfect for a stunning owner's bathroom with a walk-in shower, luxurious tub, dual vanity, and walk-in closet. You'll bedrooms with closets, a bathroom, a convenient laundry room, and a roomy loft to use however you w even more space to your home, you have the option to finish the basement with a large recreation area, bathroom. Transform the recreation room into a movie lounge, children's playroom, and more.