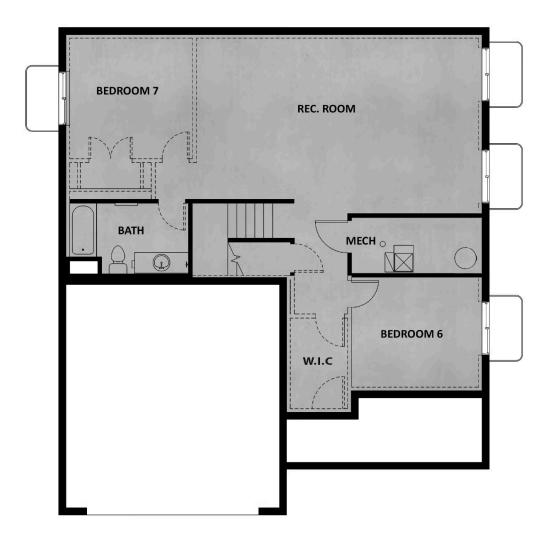

## **FLOOR PLAN**

TravisS@fieldstonehomes.com 801-657-4879

#### **ABOUT THIS HOME**

Enjoy the luxury and comfort you've always wanted in the Summit, a 3 bedroom, 2.5 bathroom floor pla square feet and 3,557 total square feet. The entryway leads to a flex room that's perfect for relaxing by y guests. The foyer also leads to a convenient closet and powder room. You'll then find a spacious family r fireplace for optimal coziness. This open space also includes a dining room and your gourmet kitchen w countertops, large island, and spacious pantry. On the second floor, your huge owner's suite is perfect for a stunning owner's bathroom with a walk-in shower, luxurious tub, dual vanity, and walk-in closet. You'll bedrooms with closets, a bathroom, a convenient laundry room, and a roomy loft to use however you w even more space to your home, you have the option to finish the basement with a large recreation area, bathroom. Transform the recreation room into a movie lounge, children's playroom, and more.