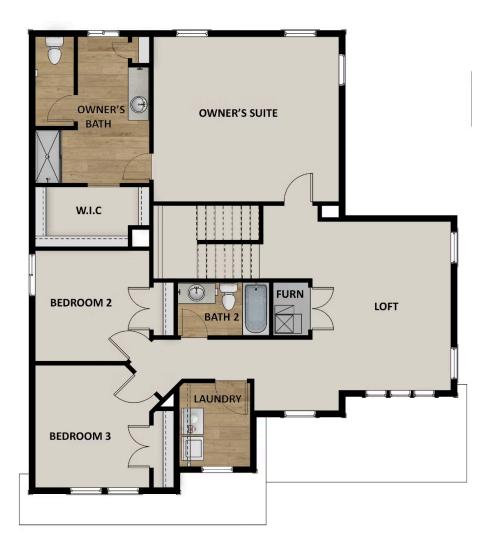

## **FLOOR PLAN**

TravisS@fieldstonehomes.com 801-657-4879

#### **ABOUT THIS HOME**

Enjoy the luxury and comfort you've always wanted in the Summit, a 3 bedroom, 2.5 bathroom floor pla square feet and 3,557 total square feet. The entryway leads to a flex room that's perfect for relaxing by y guests. The foyer also leads to a convenient closet and powder room. You'll then find a spacious family r fireplace for optimal coziness. This open space also includes a dining room and your gourmet kitchen w countertops, large island, and spacious pantry. On the second floor, your huge owner's suite is perfect for a stunning owner's bathroom with a walk-in shower, luxurious tub, dual vanity, and walk-in closet. You'll bedrooms with closets, a bathroom, a convenient laundry room, and a roomy loft to use however you w even more space to your home, you have the option to finish the basement with a large recreation area, bathroom. Transform the recreation room into a movie lounge, children's playroom, and more.