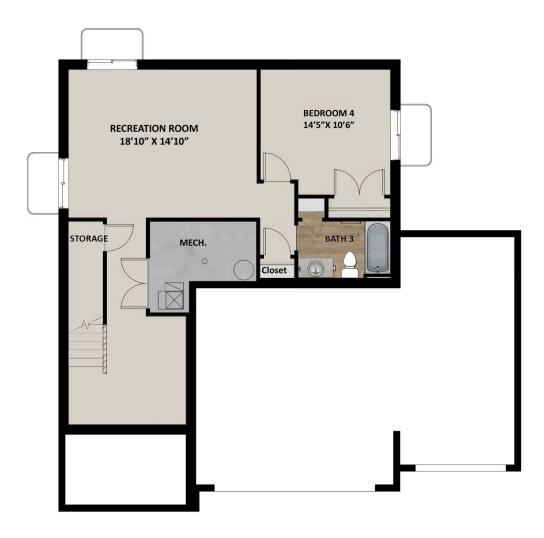

# **FLOOR PLAN**

TravisS@fieldstonehomes.com 801-657-4879

### **ABOUT THIS HOME**

The two-story Rockwell floor plan was exclusively designed for our communities in Eagle Mountain, UT. I functional with its 3 bedrooms, 2.5 bathrooms, 2,073 finished square feet, and 2,953 total square feet. T leads to a convenient powder room and closet perfect for coats. It will then take you to the airy family rc below design. This spacious area is perfect for lounging, entertaining, or spending time with family. In th space, you'll find a large island, walk-in pantry, and updated appliances. Upstairs, the open railing provic your family room downstairs and extra light all around. Also on the second floor are the owner's suite, to bathroom, and a laundry room. The luxurious owner's suite bathroom includes a spacious vanity, walk-in water closet. Within each bedroom is a walk-in closet so you get the space you want. You have the optio for a large recreation room, an extra bedroom, and a bathroom. Transform the recreation room to fit you playroom, movie lounge, or workout area, or more.