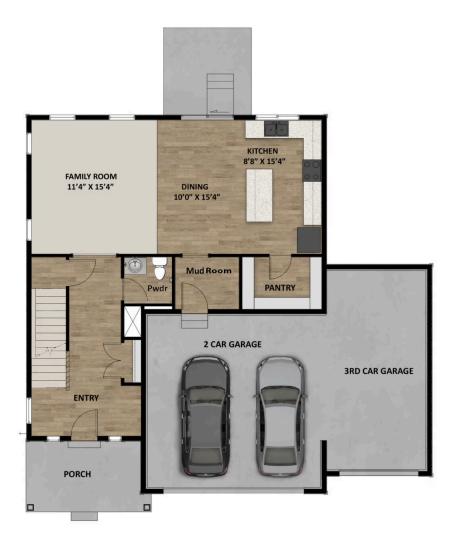

# **FLOOR PLAN**

TravisS@fieldstonehomes.com 801-657-4879

### **ABOUT THIS HOME**

The two-story Rockwell floor plan was exclusively designed for our communities in Eagle Mountain, UT. I functional with its 3 bedrooms, 2.5 bathrooms, 2,073 finished square feet, and 2,953 total square feet. T leads to a convenient powder room and closet perfect for coats. It will then take you to the airy family rc below design. This spacious area is perfect for lounging, entertaining, or spending time with family. In th space, you'll find a large island, walk-in pantry, and updated appliances. Upstairs, the open railing provic your family room downstairs and extra light all around. Also on the second floor are the owner's suite, to bathroom, and a laundry room. The luxurious owner's suite bathroom includes a spacious vanity, walk-in water closet. Within each bedroom is a walk-in closet so you get the space you want. You have the optio for a large recreation room, an extra bedroom, and a bathroom. Transform the recreation room to fit you playroom, movie lounge, or workout area, or more.