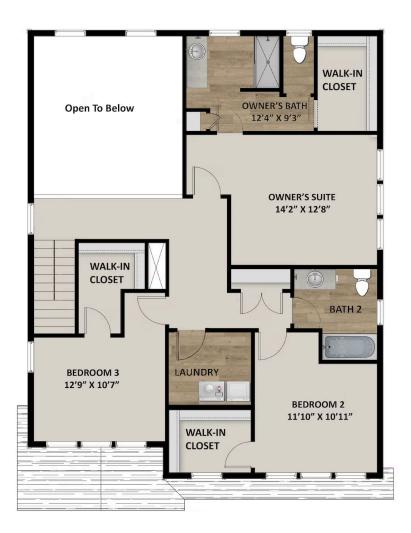

### **FLOOR PLAN**

TravisS@fieldstonehomes.com 801-657-4879

### **ABOUT THIS HOME**

The two-story Rockwell floor plan was exclusively designed for our communities in Eagle Mountain, UT. I functional with its 3 bedrooms, 2.5 bathrooms, 2,073 finished square feet, and 2,953 total square feet. T leads to a convenient powder room and closet perfect for coats. It will then take you to the airy family rc below design. This spacious area is perfect for lounging, entertaining, or spending time with family. In th space, you'll find a large island, walk-in pantry, and updated appliances. Upstairs, the open railing provic your family room downstairs and extra light all around. Also on the second floor are the owner's suite, to bathroom, and a laundry room. The luxurious owner's suite bathroom includes a spacious vanity, walk-in water closet. Within each bedroom is a walk-in closet so you get the space you want. You have the optio for a large recreation room, an extra bedroom, and a bathroom. Transform the recreation room to fit you playroom, movie lounge, or workout area, or more.