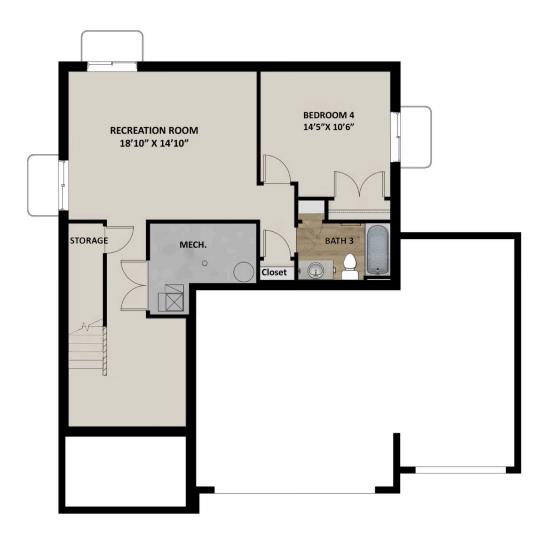

## **FLOOR PLAN**

TravisS@fieldstonehomes.com 801-657-4879

#### **ABOUT THIS HOME**

The two-story Rockwell floor plan was exclusively designed for our communities in Eagle Mountain, UT. I functional with its 3 bedrooms, 2.5 bathrooms, 2,073 finished square feet, and 2,953 total square feet. T leads to a convenient powder room and closet perfect for coats. It will then take you to the airy family rc below design. This spacious area is perfect for lounging, entertaining, or spending time with family. In th space, you'll find a large island, walk-in pantry, and updated appliances. Upstairs, the open railing provic your family room downstairs and extra light all around. Also on the second floor are the owner's suite, to bathroom, and a laundry room. The luxurious owner's suite bathroom includes a spacious vanity, walk-iwater closet. Within each bedroom is a walk-in closet so you get the space you want. You have the optio for a large recreation room, an extra bedroom, and a bathroom. Transform the recreation room to fit you playroom, movie lounge, or workout area, or more.