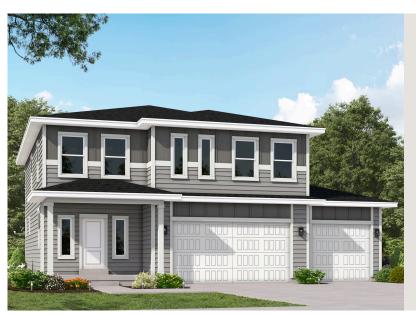

# ROCKWELL TRADU OPTION

SINGLE FAMILY

Sq ft: 2,953 Beds: 3 Bath: 2.5

#### **ABOUT THIS HOME**

The two-story Rockwell floor plan was exclusively designed for our communities in Eagle Mountain, UT. I functional with its 3 bedrooms, 2.5 bathrooms, 2,073 finished square feet, and 2,953 total square feet. T leads to a convenient powder room and closet perfect for coats. It will then take you to the airy family rc below design. This spacious area is perfect for lounging, entertaining, or spending time with family. In th space, you'll find a large island, walk-in pantry, and updated appliances. Upstairs, the open railing provic your family room downstairs and extra light all around. Also on the second floor are the owner's suite, to bathroom, and a laundry room. The luxurious owner's suite bathroom includes a spacious vanity, walk-iwater closet. Within each bedroom is a walk-in closet so you get the space you want. You have the optio for a large recreation room, an extra bedroom, and a bathroom. Transform the recreation room to fit you playroom, movie lounge, or workout area, or more.