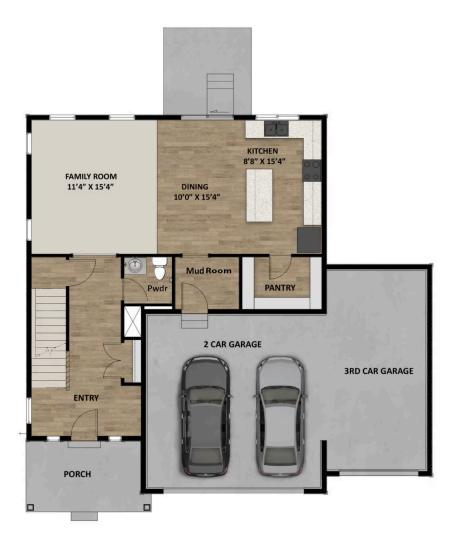

### **ABOUT THIS HOME**

The two-story Rockwell floor plan was exclusively designed for our communities in Eagle Mountain, UT. I functional with its 3 bedrooms, 2.5 bathrooms, 2,073 finished square feet, and 2,953 total square feet. T leads to a convenient powder room and closet perfect for coats. It will then take you to the airy family rc below design. This spacious area is perfect for lounging, entertaining, or spending time with family. In th space, you'll find a large island, walk-in pantry, and updated appliances. Upstairs, the open railing provic your family room downstairs and extra light all around. Also on the second floor are the owner's suite, to bathroom, and a laundry room. The luxurious owner's suite bathroom includes a spacious vanity, walk-iwater closet. Within each bedroom is a walk-in closet so you get the space you want. You have the optio for a large recreation room, an extra bedroom, and a bathroom. Transform the recreation room to fit you playroom, movie lounge, or workout area, or more.

## **FLOOR PLAN**

TravisS@fieldstonehomes.com 801-657-4879