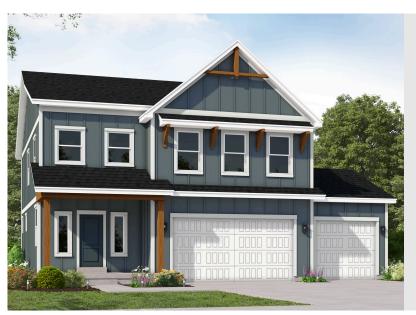

# ROCKWELL FAI ADU OPTION

SINGLE FAMILY

Sq ft: 2,953 Beds: 3 Bath: 2.5

### **ABOUT THIS HOME**

The two-story Rockwell floor plan was exclusively designed for our communities in Eagle Mountain, UT. I functional with its 3 bedrooms, 2.5 bathrooms, 2,073 finished square feet, and 2,953 total square feet. T leads to a convenient powder room and closet perfect for coats. It will then take you to the airy family rc below design. This spacious area is perfect for lounging, entertaining, or spending time with family. In th space, you'll find a large island, walk-in pantry, and updated appliances. Upstairs, the open railing provic your family room downstairs and extra light all around. Also on the second floor are the owner's suite, to bathroom, and a laundry room. The luxurious owner's suite bathroom includes a spacious vanity, walk-iwater closet. Within each bedroom is a walk-in closet so you get the space you want. You have the optio for a large recreation room, an extra bedroom, and a bathroom. Transform the recreation room to fit you playroom, movie lounge, or workout area, or more.