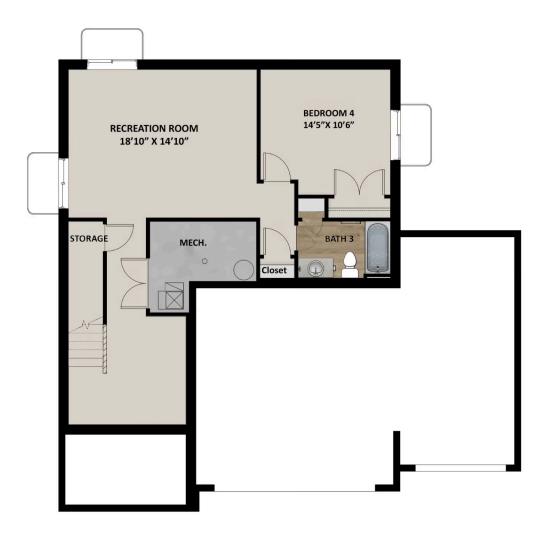

### **ABOUT THIS HOME**

The two-story Rockwell floor plan was exclusively designed for our communities in Eagle Mountain, UT. I functional with its 3 bedrooms, 2.5 bathrooms, 2,073 finished square feet, and 2,953 total square feet. T leads to a convenient powder room and closet perfect for coats. It will then take you to the airy family rc below design. This spacious area is perfect for lounging, entertaining, or spending time with family. In th space, you'll find a large island, walk-in pantry, and updated appliances. Upstairs, the open railing provic your family room downstairs and extra light all around. Also on the second floor are the owner's suite, to bathroom, and a laundry room. The luxurious owner's suite bathroom includes a spacious vanity, walk-iwater closet. Within each bedroom is a walk-in closet so you get the space you want. You have the optio for a large recreation room, an extra bedroom, and a bathroom. Transform the recreation room to fit you playroom, movie lounge, or workout area, or more.

## **FLOOR PLAN**

TravisS@fieldstonehomes.com 801-657-4879

## **FLOOR PLAN**