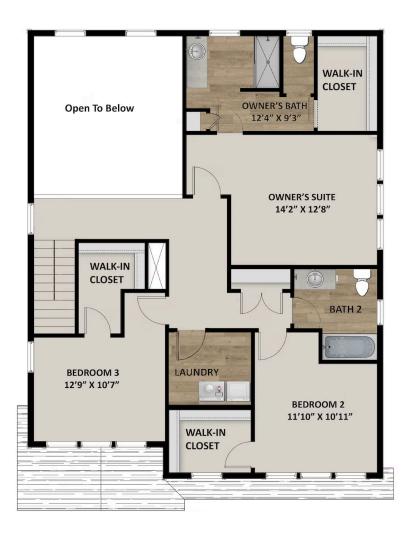

### **ABOUT THIS HOME**

The two-story Rockwell floor plan was exclusively designed for our communities in Eagle Mountain, UT. I functional with its 3 bedrooms, 2.5 bathrooms, 2,073 finished square feet, and 2,953 total square feet. T leads to a convenient powder room and closet perfect for coats. It will then take you to the airy family rc below design. This spacious area is perfect for lounging, entertaining, or spending time with family. In th space, you'll find a large island, walk-in pantry, and updated appliances. Upstairs, the open railing provic your family room downstairs and extra light all around. Also on the second floor are the owner's suite, to bathroom, and a laundry room. The luxurious owner's suite bathroom includes a spacious vanity, walk-iwater closet. Within each bedroom is a walk-in closet so you get the space you want. You have the optio for a large recreation room, an extra bedroom, and a bathroom. Transform the recreation room to fit you playroom, movie lounge, or workout area, or more.

### **FLOOR PLAN**

TravisS@fieldstonehomes.com 801-657-4879