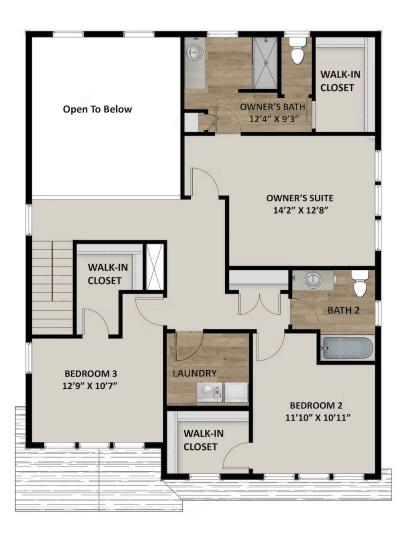

#### **FLOOR PLAN**

TravisS@fieldstonehomes.com 801-657-4879

#### **ABOUT THIS HOME**

The two-story Rockwell floor plan was exclusively designed for our communities in Eagle Mountain, UT. I functional with its 3 bedrooms, 2.5 bathrooms, 2,073 finished square feet, and 2,953 total square feet. T leads to a convenient powder room and closet perfect for coats. It will then take you to the airy family rc below design. This spacious area is perfect for lounging, entertaining, or spending time with family. In th space, you'll find a large island, walk-in pantry, and updated appliances. Upstairs, the open railing provic your family room downstairs and extra light all around. Also on the second floor are the owner's suite, to bathroom, and a laundry room. The luxurious owner's suite bathroom includes a spacious vanity, walk-iwater closet. Within each bedroom is a walk-in closet so you get the space you want. You have the optio for a large recreation room, an extra bedroom, and a bathroom. Transform the recreation room to fit you playroom, movie lounge, or workout area, or more.