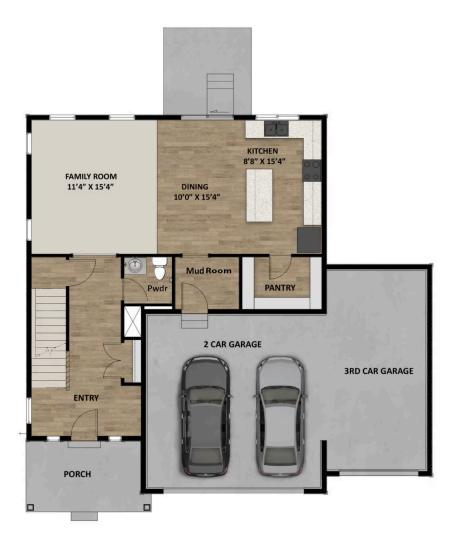

## **FLOOR PLAN**

TravisS@fieldstonehomes.com 801-657-4879

#### **ABOUT THIS HOME**

The two-story Rockwell floor plan was exclusively designed for our communities in Eagle Mountain, UT. I functional with its 3 bedrooms, 2.5 bathrooms, 2,073 finished square feet, and 2,953 total square feet. T leads to a convenient powder room and closet perfect for coats. It will then take you to the airy family rc below design. This spacious area is perfect for lounging, entertaining, or spending time with family. In th space, you'll find a large island, walk-in pantry, and updated appliances. Upstairs, the open railing provic your family room downstairs and extra light all around. Also on the second floor are the owner's suite, to bathroom, and a laundry room. The luxurious owner's suite bathroom includes a spacious vanity, walk-iwater closet. Within each bedroom is a walk-in closet so you get the space you want. You have the optio for a large recreation room, an extra bedroom, and a bathroom. Transform the recreation room to fit you playroom, movie lounge, or workout area, or more.