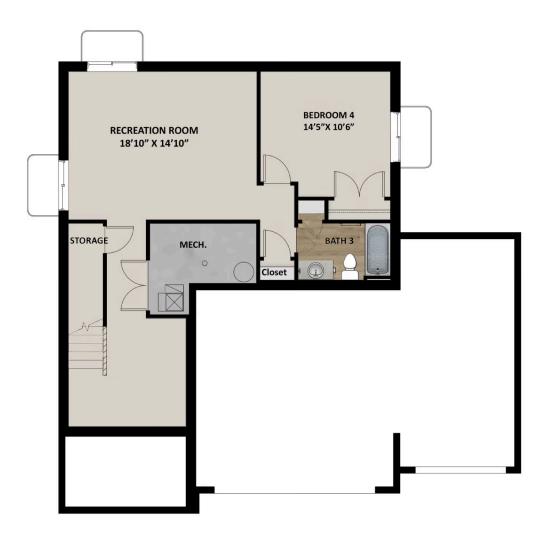

## **FLOOR PLAN**

TravisS@fieldstonehomes.com 801-657-4879

## **FLOOR PLAN**

#### **ABOUT THIS HOME**

The two-story Rockwell floor plan was exclusively designed for our communities in Eagle Mountain, UT. I functional with its 3 bedrooms, 2.5 bathrooms, 2,073 finished square feet, and 2,953 total square feet. T leads to a convenient powder room and closet perfect for coats. It will then take you to the airy family rc below design. This spacious area is perfect for lounging, entertaining, or spending time with family. In th space, you'll find a large island, walk-in pantry, and updated appliances. Upstairs, the open railing provic your family room downstairs and extra light all around. Also on the second floor are the owner's suite, to bathroom, and a laundry room. The luxurious owner's suite bathroom includes a spacious vanity, walk-iwater closet. Within each bedroom is a walk-in closet so you get the space you want. You have the optio for a large recreation room, an extra bedroom, and a bathroom. Transform the recreation room to fit you playroom, movie lounge, or workout area, or more.