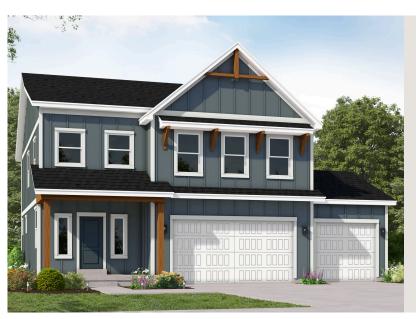

# ROCKWELL FAI ADU OPTION

SINGLE FAMILY

Sq ft: 2,953 Beds: 3 Bath: 2.5

#### **ABOUT THIS HOME**

The two-story Rockwell floor plan was exclusively designed for our communities in Eagle Mountain, UT. I functional with its 3 bedrooms, 2.5 bathrooms, 2,073 finished square feet, and 2,953 total square feet. T leads to a convenient powder room and closet perfect for coats. It will then take you to the airy family rc below design. This spacious area is perfect for lounging, entertaining, or spending time with family. In th space, you'll find a large island, walk-in pantry, and updated appliances. Upstairs, the open railing provic your family room downstairs and extra light all around. Also on the second floor are the owner's suite, to bathroom, and a laundry room. The luxurious owner's suite bathroom includes a spacious vanity, walk-iwater closet. Within each bedroom is a walk-in closet so you get the space you want. You have the optio for a large recreation room, an extra bedroom, and a bathroom. Transform the recreation room to fit you playroom, movie lounge, or workout area, or more.