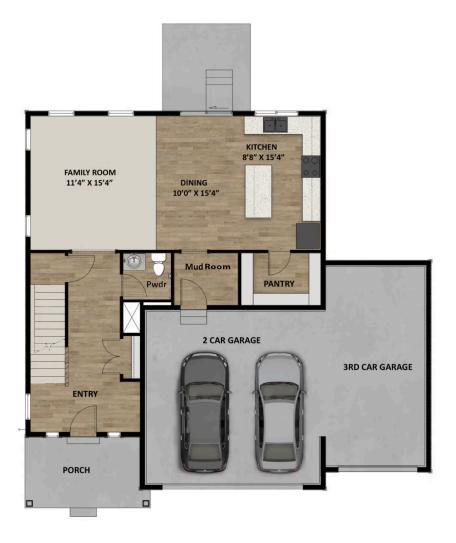

# **FLOOR PLAN**

#### **ABOUT THIS HOME**

The two-story Rockwell floor plan was exclusively designed for our communities in Eagle Mountain, UT. I functional with its 3 bedrooms, 2.5 bathrooms, 2,073 finished square feet, and 2,953 total square feet. T leads to a convenient powder room and closet perfect for coats. It will then take you to the airy family rc below design. This spacious area is perfect for lounging, entertaining, or spending time with family. In th space, you'll find a large island, walk-in pantry, and updated appliances. Upstairs, the open railing provic your family room downstairs and extra light all around. Also on the second floor are the owner's suite, to bathroom, and a laundry room. The luxurious owner's suite bathroom includes a spacious vanity, walk-in vater closet. Within each bedroom is a walk-in closet so you get the space you want. You have the optio for a large recreation room, an extra bedroom, and a bathroom. Transform the recreation room to fit yc playroom, movie lounge, or workout area, or more.