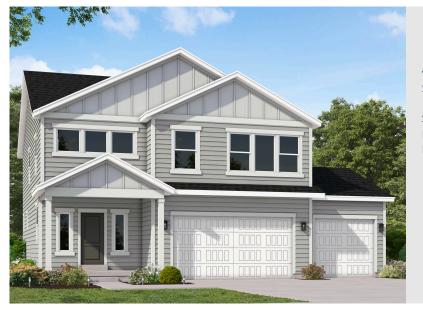

# ROCKWELL CR ADU OPTION

SINGLE FAMILY

Sq ft: 2,953 Beds: 3 Bath: 2.5

#### **ABOUT THIS HOME**

The two-story Rockwell floor plan was exclusively designed for our communities in Eagle Mountain, UT. I functional with its 3 bedrooms, 2.5 bathrooms, 2,073 finished square feet, and 2,953 total square feet. T leads to a convenient powder room and closet perfect for coats. It will then take you to the airy family rc below design. This spacious area is perfect for lounging, entertaining, or spending time with family. In th space, you'll find a large island, walk-in pantry, and updated appliances. Upstairs, the open railing provic your family room downstairs and extra light all around. Also on the second floor are the owner's suite, to bathroom, and a laundry room. The luxurious owner's suite bathroom includes a spacious vanity, walk-in vater closet. Within each bedroom is a walk-in closet so you get the space you want. You have the optio for a large recreation room, an extra bedroom, and a bathroom. Transform the recreation room to fit yc playroom, movie lounge, or workout area, or more.