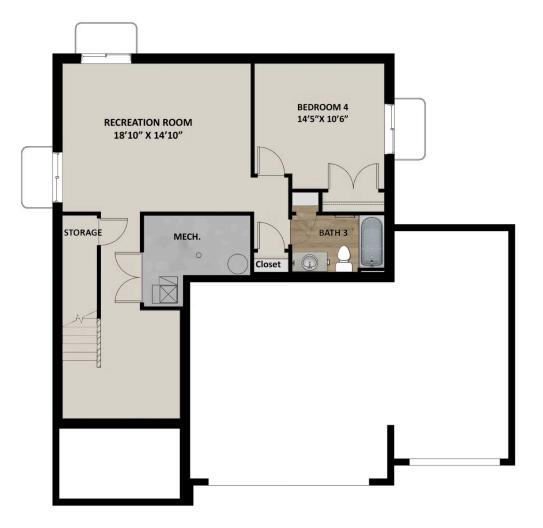

## **FLOOR PLAN**

#### **ABOUT THIS HOME**

The two-story Rockwell floor plan was exclusively designed for our communities in Eagle Mountain, UT. I functional with its 3 bedrooms, 2.5 bathrooms, 2,073 finished square feet, and 2,953 total square feet. T leads to a convenient powder room and closet perfect for coats. It will then take you to the airy family rc below design. This spacious area is perfect for lounging, entertaining, or spending time with family. In th space, you'll find a large island, walk-in pantry, and updated appliances. Upstairs, the open railing provic your family room downstairs and extra light all around. Also on the second floor are the owner's suite, to bathroom, and a laundry room. The luxurious owner's suite bathroom includes a spacious vanity, walk-in vater closet. Within each bedroom is a walk-in closet so you get the space you want. You have the optio for a large recreation room, an extra bedroom, and a bathroom. Transform the recreation room to fit yc playroom, movie lounge, or workout area, or more.