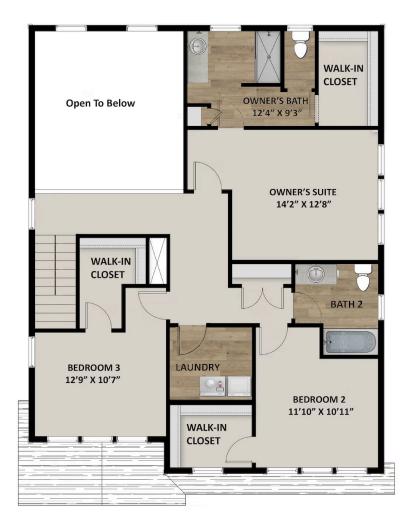

# **FLOOR PLAN**

#### **ABOUT THIS HOME**

The two-story Rockwell floor plan was exclusively designed for our communities in Eagle Mountain, UT. I functional with its 3 bedrooms, 2.5 bathrooms, 2,073 finished square feet, and 2,953 total square feet. T leads to a convenient powder room and closet perfect for coats. It will then take you to the airy family rc below design. This spacious area is perfect for lounging, entertaining, or spending time with family. In th space, you'll find a large island, walk-in pantry, and updated appliances. Upstairs, the open railing provic your family room downstairs and extra light all around. Also on the second floor are the owner's suite, to bathroom, and a laundry room. The luxurious owner's suite bathroom includes a spacious vanity, walk-in vater closet. Within each bedroom is a walk-in closet so you get the space you want. You have the optio for a large recreation room, an extra bedroom, and a bathroom. Transform the recreation room to fit yc playroom, movie lounge, or workout area, or more.