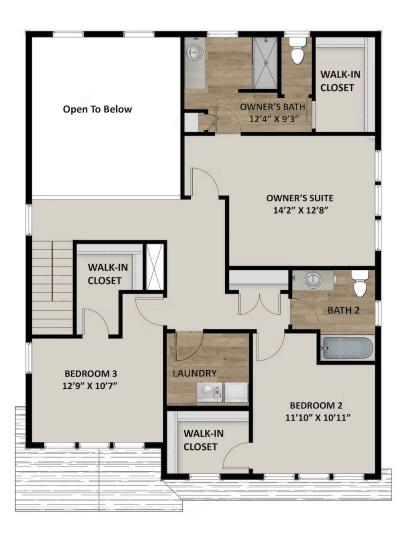

#### **ABOUT THIS HOME**

The two-story Rockwell floor plan was exclusively designed for our communities in Eagle Mountain, UT. I functional with its 3 bedrooms, 2.5 bathrooms, 2,073 finished square feet, and 2,953 total square feet. T leads to a convenient powder room and closet perfect for coats. It will then take you to the airy family rc below design. This spacious area is perfect for lounging, entertaining, or spending time with family. In th space, you'll find a large island, walk-in pantry, and updated appliances. Upstairs, the open railing provic your family room downstairs and extra light all around. Also on the second floor are the owner's suite, to bathroom, and a laundry room. The luxurious owner's suite bathroom includes a spacious vanity, walk-iwater closet. Within each bedroom is a walk-in closet so you get the space you want. You have the optio for a large recreation room, an extra bedroom, and a bathroom. Transform the recreation room to fit you playroom, movie lounge, or workout area, or more.

#### **FLOOR PLAN**

TravisS@fieldstonehomes.com 801-657-4879