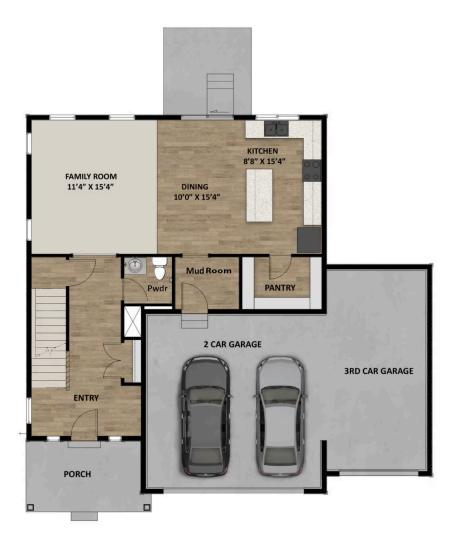

#### **ABOUT THIS HOME**

The two-story Rockwell floor plan was exclusively designed for our communities in Eagle Mountain, UT. I functional with its 3 bedrooms, 2.5 bathrooms, 2,073 finished square feet, and 2,953 total square feet. T leads to a convenient powder room and closet perfect for coats. It will then take you to the airy family rc below design. This spacious area is perfect for lounging, entertaining, or spending time with family. In th space, you'll find a large island, walk-in pantry, and updated appliances. Upstairs, the open railing provic your family room downstairs and extra light all around. Also on the second floor are the owner's suite, to bathroom, and a laundry room. The luxurious owner's suite bathroom includes a spacious vanity, walk-iwater closet. Within each bedroom is a walk-in closet so you get the space you want. You have the optio for a large recreation room, an extra bedroom, and a bathroom. Transform the recreation room to fit you playroom, movie lounge, or workout area, or more.

## **FLOOR PLAN**

TravisS@fieldstonehomes.com 801-657-4879