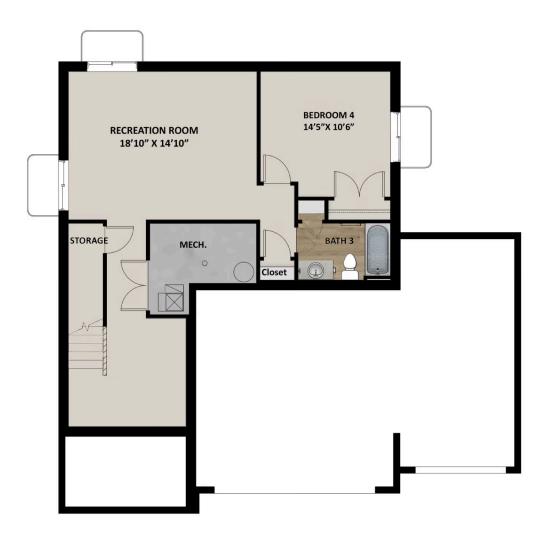

#### **ABOUT THIS HOME**

The two-story Rockwell floor plan was exclusively designed for our communities in Eagle Mountain, UT. I functional with its 3 bedrooms, 2.5 bathrooms, 2,073 finished square feet, and 2,953 total square feet. T leads to a convenient powder room and closet perfect for coats. It will then take you to the airy family rc below design. This spacious area is perfect for lounging, entertaining, or spending time with family. In th space, you'll find a large island, walk-in pantry, and updated appliances. Upstairs, the open railing provic your family room downstairs and extra light all around. Also on the second floor are the owner's suite, to bathroom, and a laundry room. The luxurious owner's suite bathroom includes a spacious vanity, walk-iwater closet. Within each bedroom is a walk-in closet so you get the space you want. You have the optio for a large recreation room, an extra bedroom, and a bathroom. Transform the recreation room to fit you playroom, movie lounge, or workout area, or more.

## **FLOOR PLAN**

TravisS@fieldstonehomes.com 801-657-4879