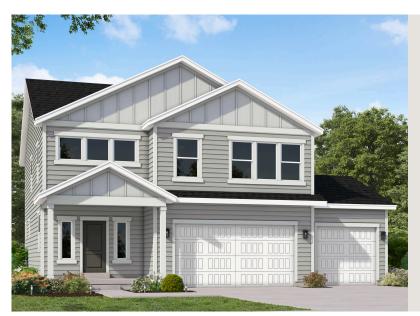

# ROCKWELL CR ADU OPTION

SINGLE FAMILY

Sq ft: 2,953 Beds: 3 Bath: 2.5

#### **ABOUT THIS HOME**

The two-story Rockwell floor plan was exclusively designed for our communities in Eagle Mountain, UT. I functional with its 3 bedrooms, 2.5 bathrooms, 2,073 finished square feet, and 2,953 total square feet. T leads to a convenient powder room and closet perfect for coats. It will then take you to the airy family rc below design. This spacious area is perfect for lounging, entertaining, or spending time with family. In th space, you'll find a large island, walk-in pantry, and updated appliances. Upstairs, the open railing provic your family room downstairs and extra light all around. Also on the second floor are the owner's suite, to bathroom, and a laundry room. The luxurious owner's suite bathroom includes a spacious vanity, walk-iwater closet. Within each bedroom is a walk-in closet so you get the space you want. You have the optio for a large recreation room, an extra bedroom, and a bathroom. Transform the recreation room to fit you playroom, movie lounge, or workout area, or more.