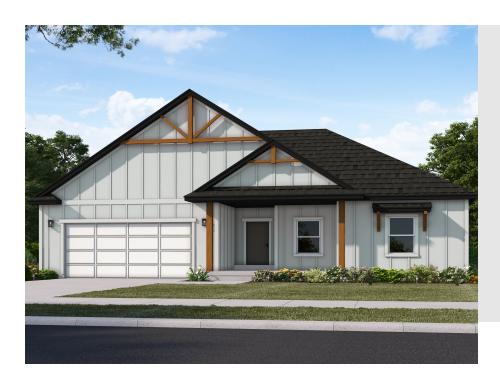

# OAKLEY FARMHOUSE - ADU OPTION

SINGLE FAMILY

Sq ft: 3,209

Beds: 3

Bath: 2.0

## **ABOUT THIS HOME**

Modern and comfortable all at once, the Oakley is the home you've always dreamed of. Fall in love with this innovative floor plan with its 3 bedrooms, 2 bathrooms, 1,634 finished square feet, and 3,209 total square feet. The best part about this home is its openness. With the kitchen flowing into the beautiful family room, you'll notice how wide and expansive the main floor is. Look up and marvel at the high ceilings or settle into your coziest spot to spend the night doing what you love the most. Relax in the mornings and unwind in the evenings in your stunning master suite and bathroom. On the other side of the home, you'll find two bedrooms and a bathroom. The placement of these rooms guarantees that your family and guests are always comfortable. The main floor also comes complete with a convenient laundry area, a spacious garage, and the option for a three-car garage. For more living space, you can finish your basement with a recreation room, three bedrooms, a bathroom, a storage space. Transform your recreation room into whatever you wish—a home office, children's playroom, movie lounge, or more.