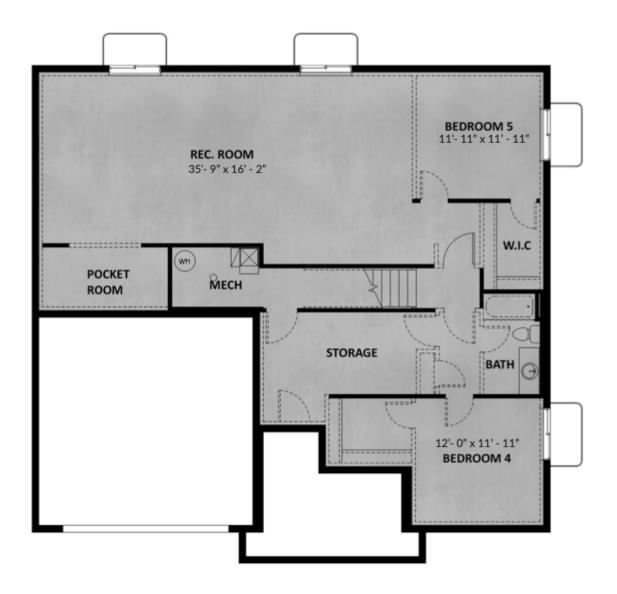

## **FLOOR PLAN**

#### UNFINISHED BASEMENT

Pricing, features and availability are subject to change without notice. Fieldstone Homes makes reasonable efforts to provide accurate information, however, no warranties or representations are made as to its accuracy and Fieldstone Homes assumes no liability or responsibility for any errors in pricing or content. All pricing information, including promotions and incentives, must be verified by an authorized representative for the appropriate community and home. Photography, floor plans, elevations, renderings, virtual tours, maps, square footage and dimensions are approximate and for illustration purposes only, and will vary from the homes as built and are subject to change without notice. Homes in each neighborhood may be owned and sold by a separate limited liability company (LLC) or other corporate entity.

## **ABOUT THIS HOME**

Modern and comfortable all at once, the Oakley is the home you've always dreamed of. Fall in love with this innovative floor plan with its 3 bedrooms, 2 bathrooms, 1,634 finished square feet, and 3,209 total square feet. The best part about this home is its openness. With the kitchen flowing into the beautiful family room, you'll notice how wide and expansive the main floor is. Look up and marvel at the high ceilings or settle into your coziest spot to spend the night doing what you love the most. Relax in the mornings and unwind in the evenings in your stunning master suite and bathroom. On the other side of the home, you'll find two bedrooms and a bathroom. The placement of these rooms guarantees that your family and guests are always comfortable. The main floor also comes complete with a convenient laundry area, a spacious garage, and the option for a three-car garage. For more living space, you can finish your basement with a recreation room, three bedrooms, a bathroom, a storage space. Transform your recreation room into whatever you wish—a home office, children's playroom, movie lounge, or more.