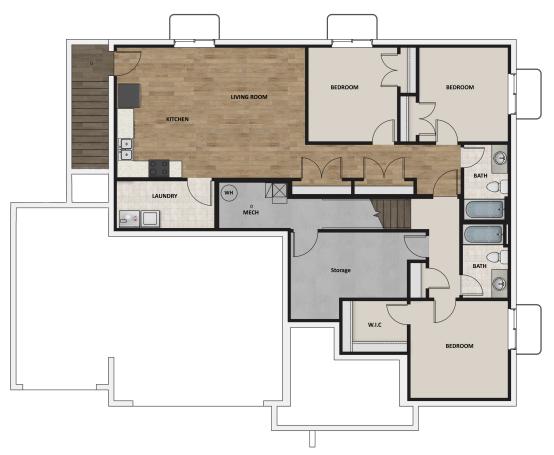

## **FLOOR PLAN**

**Finished Basement Floor**

## **ABOUT THIS HOME**

Modern and comfortable all at once, the Oakley is the home you've always dreamed of. Fall in love with this innovative floor plan with its 3 bedrooms, 2 bathrooms, 1,634 finished square feet, and 3,209 total square feet. The best part about this home is its openness. With the kitchen flowing into the beautiful family room, you'll notice how wide and expansive the main floor is. Look up and marvel at the high ceilings or settle into your coziest spot to spend the night doing what you love the most. Relax in the mornings and unwind in the evenings in your stunning master suite and bathroom. On the other side of the home, you'll find two bedrooms and a bathroom. The placement of these rooms guarantees that your family and guests are always comfortable. The main floor also comes complete with a convenient laundry area, a spacious garage, and the option for a three-car garage. For more living space, you can finish your basement with a recreation room, three bedrooms, a bathroom, a storage space. Transform your recreation room into whatever you wish—a home office, children's playroom, movie lounge, or more.