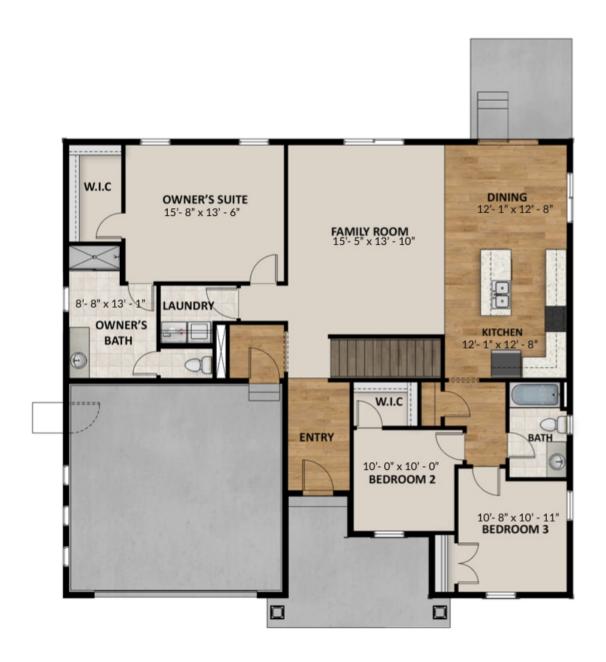

## **FLOOR PLAN**

### MAIN LEVEL

Pricing, features and availability are subject to change without notice. Fieldstone Homes makes reasonable efforts to provide accurate information, however, no warranties or representations are made as to its accuracy and Fieldstone Homes assumes no liability or responsibility for any errors in pricing or content. All pricing information, including promotions and incentives, must be verified by an authorized representative for the appropriate community and home. Photography, floor plans, elevations, renderings, virtual tours, maps, square footage and dimensions are approximate and for illustration purposes only, and will vary from the homes as built and are subject to change without notice. Homes in each neighborhood may be owned and sold by a separate limited liability company (LLC) or other corporate entity.

## **ABOUT THIS HOME**

Modern and comfortable all at once, the Oakley is the home you've always dreamed of. Fall in love with this innovative floor plan with its 3 bedrooms, 2 bathrooms, 1,634 finished square feet, and 3,209 total square feet. The best part about this home is its openness. With the kitchen flowing into the beautiful family room, you'll notice how wide and expansive the main floor is. Look up and marvel at the high ceilings or settle into your coziest spot to spend the night doing what you love the most. Relax in the mornings and unwind in the evenings in your stunning master suite and bathroom. On the other side of the home, you'll find two bedrooms and a bathroom. The placement of these rooms guarantees that your family and guests are always comfortable. The main floor also comes complete with a convenient laundry area, a spacious garage, and the option for a three-car garage. For more living space, you can finish your basement with a recreation room, three bedrooms, a bathroom, a storage space. Transform your recreation room into whatever you wish—a home office, children's playroom, movie lounge, or more.