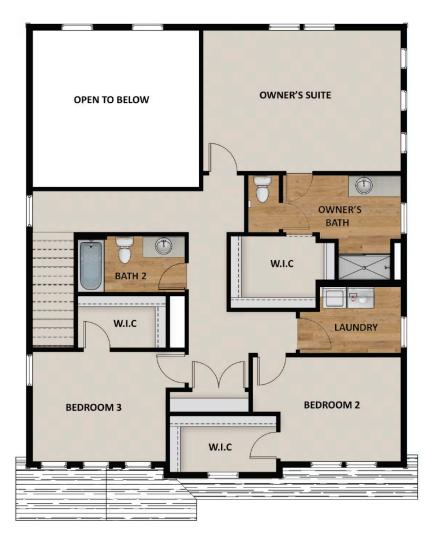

## **FLOOR PLAN**

## **ABOUT THIS HOME**

The two-story Elwood floor plan is one of our latest designs created specifically for our communities in E Elwood features a stylish and spacious design with 3 bedrooms, 2.5 bathrooms, 2,247 finished square fe square feet. You'll find a powder bath, closet, and stairs conveniently located along the entryway. As you discover an open-concept for spacious living with a family room, dining room, and kitchen. The kitchen i counter and updated appliances to cook meals you'll be proud of. Steps away from the kitchen is a room Upstairs you'll find two bedrooms, a bathroom, a laundry room, and an owner's suite. All bedrooms incl give you needed storage space. In the owner's suite, you'll discover a spacious owner's bath with a large and water closet. You have the option to finish the basement for a recreational room, bedroom, bathroc space. Turn your recreation area into the room you'll love most—whether that be for a movie lounge, ch room, or workout area.