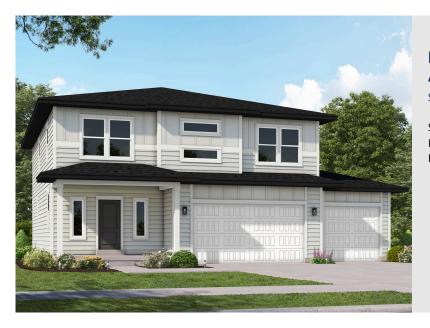

# ELWOOD TRAN

SINGLE FAMILY

Sq ft: 3,213 Beds: 3 Bath: 2.5

## **ABOUT THIS HOME**

The two-story Elwood floor plan is one of our latest designs created specifically for our communities in E Elwood features a stylish and spacious design with 3 bedrooms, 2.5 bathrooms, 2,247 finished square fe square feet. You'll find a powder bath, closet, and stairs conveniently located along the entryway. As you discover an open-concept for spacious living with a family room, dining room, and kitchen. The kitchen i counter and updated appliances to cook meals you'll be proud of. Steps away from the kitchen is a room Upstairs you'll find two bedrooms, a bathroom, a laundry room, and an owner's suite. All bedrooms incl give you needed storage space. In the owner's suite, you'll discover a spacious owner's bath with a large and water closet. You have the option to finish the basement for a recreational room, bedroom, bathroc space. Turn your recreation area into the room you'll love most—whether that be for a movie lounge, ch room, or workout area.