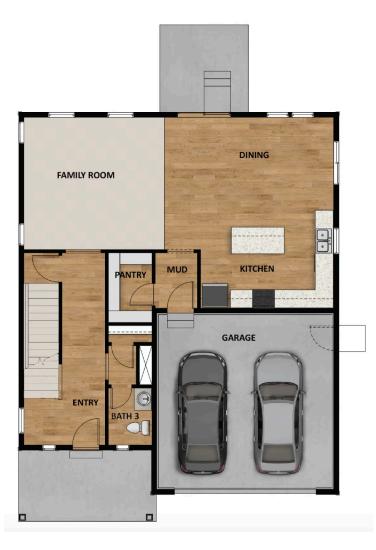

## **FLOOR PLAN**

## **ABOUT THIS HOME**

The two-story Elwood floor plan is one of our latest designs created specifically for our communities in E Elwood features a stylish and spacious design with 3 bedrooms, 2.5 bathrooms, 2,247 finished square fe square feet. You'll find a powder bath, closet, and stairs conveniently located along the entryway. As you discover an open-concept for spacious living with a family room, dining room, and kitchen. The kitchen i counter and updated appliances to cook meals you'll be proud of. Steps away from the kitchen is a room Upstairs you'll find two bedrooms, a bathroom, a laundry room, and an owner's suite. All bedrooms incl give you needed storage space. In the owner's suite, you'll discover a spacious owner's bath with a large and water closet. You have the option to finish the basement for a recreational room, bedroom, bathroc space. Turn your recreation area into the room you'll love most—whether that be for a movie lounge, ch room, or workout area.