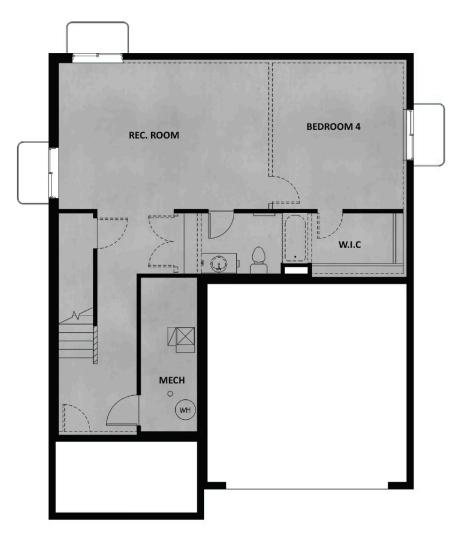

# **FLOOR PLAN**

## **ABOUT THIS HOME**

The two-story Elwood floor plan is one of our latest designs created specifically for our communities in E Elwood features a stylish and spacious design with 3 bedrooms, 2.5 bathrooms, 2,247 finished square fe square feet. You'll find a powder bath, closet, and stairs conveniently located along the entryway. As you discover an open-concept for spacious living with a family room, dining room, and kitchen. The kitchen i counter and updated appliances to cook meals you'll be proud of. Steps away from the kitchen is a room Upstairs you'll find two bedrooms, a bathroom, a laundry room, and an owner's suite. All bedrooms incl give you needed storage space. In the owner's suite, you'll discover a spacious owner's bath with a large and water closet. You have the option to finish the basement for a recreational room, bedroom, bathroc space. Turn your recreation area into the room you'll love most—whether that be for a movie lounge, ch room, or workout area.