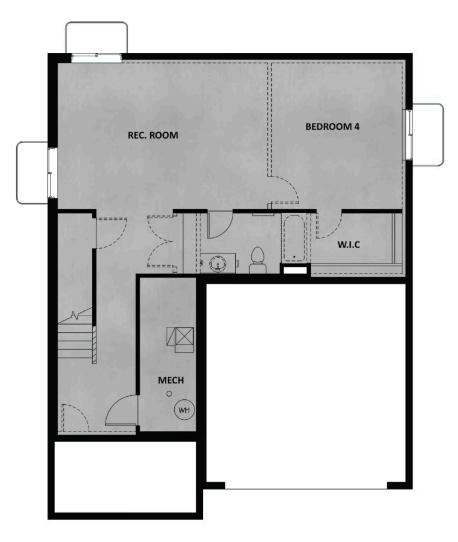

#### **ABOUT THIS HOME**

The two-story Elwood floor plan is one of our latest designs created specifically for our communities in E Elwood features a stylish and spacious design with 3 bedrooms, 2.5 bathrooms, 2,247 finished square fe square feet. You'll find a powder bath, closet, and stairs conveniently located along the entryway. As you discover an open-concept for spacious living with a family room, dining room, and kitchen. The kitchen i counter and updated appliances to cook meals you'll be proud of. Steps away from the kitchen is a room Upstairs you'll find two bedrooms, a bathroom, a laundry room, and an owner's suite. All bedrooms incl give you needed storage space. In the owner's suite, you'll discover a spacious owner's bath with a large and water closet. You have the option to finish the basement for a recreational room, bedroom, bathroc space. Turn your recreation area into the room you'll love most—whether that be for a movie lounge, ch room, or workout area.

## **FLOOR PLAN**