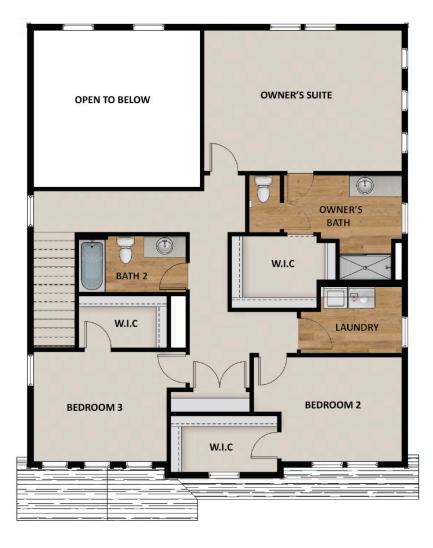

#### **ABOUT THIS HOME**

The two-story Elwood floor plan is one of our latest designs created specifically for our communities in E Elwood features a stylish and spacious design with 3 bedrooms, 2.5 bathrooms, 2,247 finished square fe square feet. You'll find a powder bath, closet, and stairs conveniently located along the entryway. As you discover an open-concept for spacious living with a family room, dining room, and kitchen. The kitchen i counter and updated appliances to cook meals you'll be proud of. Steps away from the kitchen is a room Upstairs you'll find two bedrooms, a bathroom, a laundry room, and an owner's suite. All bedrooms incl give you needed storage space. In the owner's suite, you'll discover a spacious owner's bath with a large and water closet. You have the option to finish the basement for a recreational room, bedroom, bathroc space. Turn your recreation area into the room you'll love most—whether that be for a movie lounge, ch room, or workout area.

## **FLOOR PLAN**