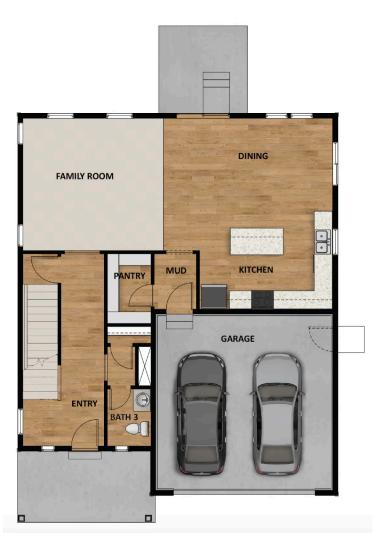

#### **ABOUT THIS HOME**

The two-story Elwood floor plan is one of our latest designs created specifically for our communities in E Elwood features a stylish and spacious design with 3 bedrooms, 2.5 bathrooms, 2,247 finished square fe square feet. You'll find a powder bath, closet, and stairs conveniently located along the entryway. As you discover an open-concept for spacious living with a family room, dining room, and kitchen. The kitchen i counter and updated appliances to cook meals you'll be proud of. Steps away from the kitchen is a room Upstairs you'll find two bedrooms, a bathroom, a laundry room, and an owner's suite. All bedrooms incl give you needed storage space. In the owner's suite, you'll discover a spacious owner's bath with a large and water closet. You have the option to finish the basement for a recreational room, bedroom, bathroc space. Turn your recreation area into the room you'll love most—whether that be for a movie lounge, ch room, or workout area.

## **FLOOR PLAN**