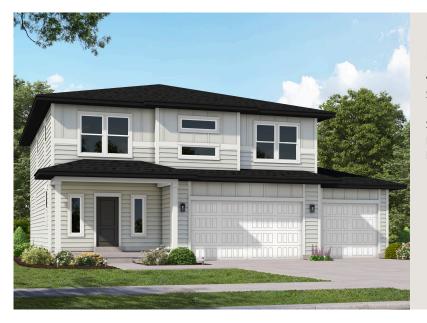

# ELWOOD TRAN

SINGLE FAMILY

Sq ft: 3,213 Beds: 3 Bath: 2.5

#### **ABOUT THIS HOME**

The two-story Elwood floor plan is one of our latest designs created specifically for our communities in E Elwood features a stylish and spacious design with 3 bedrooms, 2.5 bathrooms, 2,247 finished square fe square feet. You'll find a powder bath, closet, and stairs conveniently located along the entryway. As you discover an open-concept for spacious living with a family room, dining room, and kitchen. The kitchen i counter and updated appliances to cook meals you'll be proud of. Steps away from the kitchen is a room Upstairs you'll find two bedrooms, a bathroom, a laundry room, and an owner's suite. All bedrooms incl give you needed storage space. In the owner's suite, you'll discover a spacious owner's bath with a large and water closet. You have the option to finish the basement for a recreational room, bedroom, bathroc space. Turn your recreation area into the room you'll love most—whether that be for a movie lounge, ch room, or workout area.