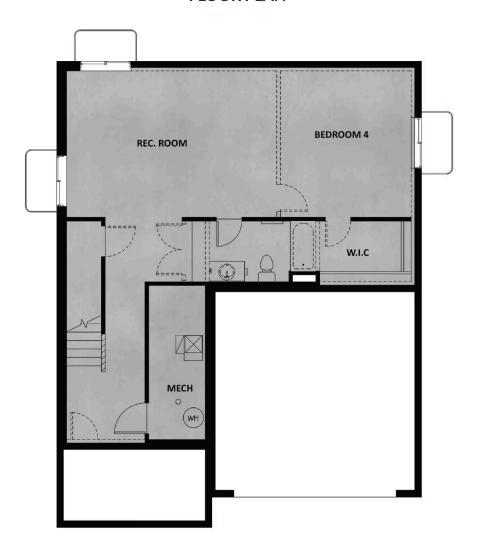

## **ABOUT THIS HOME**

The two-story Elwood floor plan is one of our latest designs created specifically for our communities in E Elwood features a stylish and spacious design with 3 bedrooms, 2.5 bathrooms, 2,247 finished square fe square feet. You'll find a powder bath, closet, and stairs conveniently located along the entryway. As you discover an open-concept for spacious living with a family room, dining room, and kitchen. The kitchen i counter and updated appliances to cook meals you'll be proud of. Steps away from the kitchen is a room Upstairs you'll find two bedrooms, a bathroom, a laundry room, and an owner's suite. All bedrooms incl give you needed storage space. In the owner's suite, you'll discover a spacious owner's bath with a large and water closet. You have the option to finish the basement for a recreational room, bedroom, bathroc space. Turn your recreation area into the room you'll love most—whether that be for a movie lounge, ch room, or workout area.

## **FLOOR PLAN**

TravisS@fieldstonehomes.com 801-657-4879