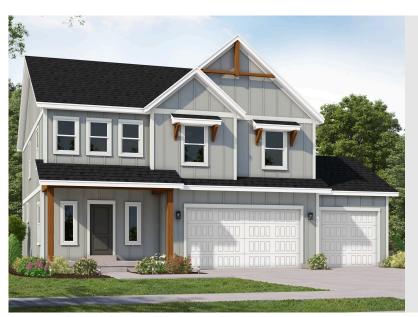

# ELWOOD FARN OPTION

SINGLE FAMILY

Sq ft: 3,213 Beds: 3 Bath: 2.5

## **ABOUT THIS HOME**

The two-story Elwood floor plan is one of our latest designs created specifically for our communities in E Elwood features a stylish and spacious design with 3 bedrooms, 2.5 bathrooms, 2,247 finished square fe square feet. You'll find a powder bath, closet, and stairs conveniently located along the entryway. As you discover an open-concept for spacious living with a family room, dining room, and kitchen. The kitchen i counter and updated appliances to cook meals you'll be proud of. Steps away from the kitchen is a room Upstairs you'll find two bedrooms, a bathroom, a laundry room, and an owner's suite. All bedrooms incl give you needed storage space. In the owner's suite, you'll discover a spacious owner's bath with a large and water closet. You have the option to finish the basement for a recreational room, bedroom, bathroc space. Turn your recreation area into the room you'll love most—whether that be for a movie lounge, ch room, or workout area.