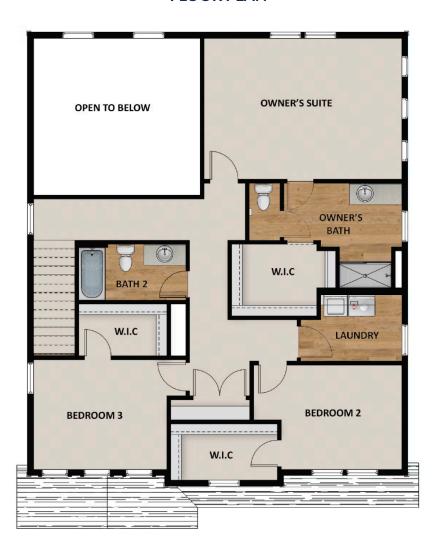

## **ABOUT THIS HOME**

The two-story Elwood floor plan is one of our latest designs created specifically for our communities in E Elwood features a stylish and spacious design with 3 bedrooms, 2.5 bathrooms, 2,247 finished square fe square feet. You'll find a powder bath, closet, and stairs conveniently located along the entryway. As you discover an open-concept for spacious living with a family room, dining room, and kitchen. The kitchen i counter and updated appliances to cook meals you'll be proud of. Steps away from the kitchen is a room Upstairs you'll find two bedrooms, a bathroom, a laundry room, and an owner's suite. All bedrooms incl give you needed storage space. In the owner's suite, you'll discover a spacious owner's bath with a large and water closet. You have the option to finish the basement for a recreational room, bedroom, bathroc space. Turn your recreation area into the room you'll love most—whether that be for a movie lounge, ch room, or workout area.

## **FLOOR PLAN**

TravisS@fieldstonehomes.com 801-657-4879