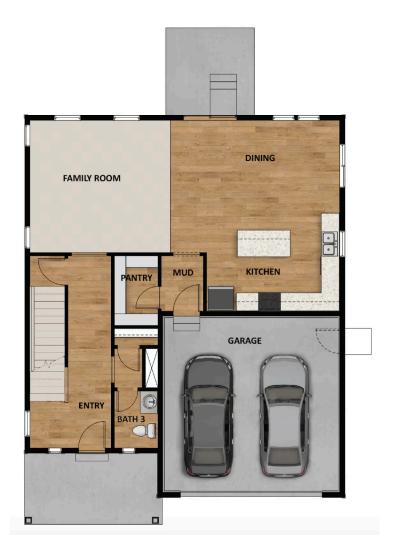

## **ABOUT THIS HOME**

The two-story Elwood floor plan is one of our latest designs created specifically for our communities in E Elwood features a stylish and spacious design with 3 bedrooms, 2.5 bathrooms, 2,247 finished square fe square feet. You'll find a powder bath, closet, and stairs conveniently located along the entryway. As you discover an open-concept for spacious living with a family room, dining room, and kitchen. The kitchen i counter and updated appliances to cook meals you'll be proud of. Steps away from the kitchen is a room Upstairs you'll find two bedrooms, a bathroom, a laundry room, and an owner's suite. All bedrooms incl give you needed storage space. In the owner's suite, you'll discover a spacious owner's bath with a large and water closet. You have the option to finish the basement for a recreational room, bedroom, bathroc space. Turn your recreation area into the room you'll love most—whether that be for a movie lounge, ch room, or workout area.

## **FLOOR PLAN**

TravisS@fieldstonehomes.com 801-657-4879