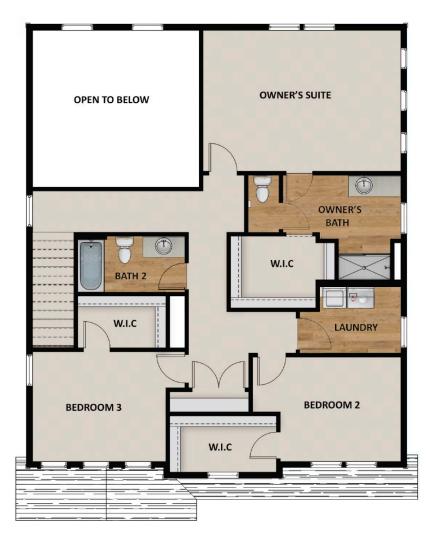

# **FLOOR PLAN**

#### **ABOUT THIS HOME**

The two-story Elwood floor plan is one of our latest designs created specifically for our communities in E Elwood features a stylish and spacious design with 3 bedrooms, 2.5 bathrooms, 2,247 finished square fe square feet. You'll find a powder bath, closet, and stairs conveniently located along the entryway. As you discover an open-concept for spacious living with a family room, dining room, and kitchen. The kitchen i counter and updated appliances to cook meals you'll be proud of. Steps away from the kitchen is a room Upstairs you'll find two bedrooms, a bathroom, a laundry room, and an owner's suite. All bedrooms incl give you needed storage space. In the owner's suite, you'll discover a spacious owner's bath with a large and water closet. You have the option to finish the basement for a recreational room, bedroom, bathroc space. Turn your recreation area into the room you'll love most—whether that be for a movie lounge, ch room, or workout area.