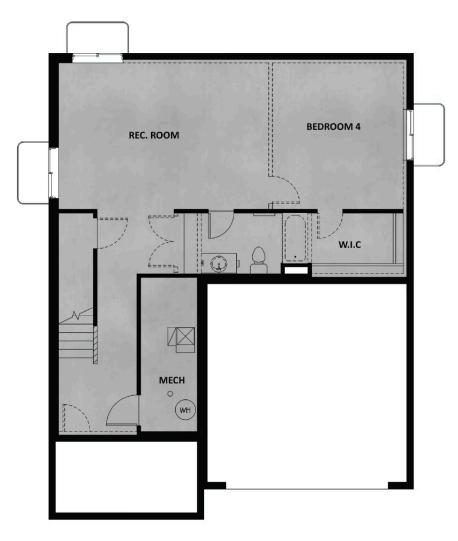

# **FLOOR PLAN**

#### **ABOUT THIS HOME**

The two-story Elwood floor plan is one of our latest designs created specifically for our communities in E Elwood features a stylish and spacious design with 3 bedrooms, 2.5 bathrooms, 2,247 finished square fe square feet. You'll find a powder bath, closet, and stairs conveniently located along the entryway. As you discover an open-concept for spacious living with a family room, dining room, and kitchen. The kitchen i counter and updated appliances to cook meals you'll be proud of. Steps away from the kitchen is a room Upstairs you'll find two bedrooms, a bathroom, a laundry room, and an owner's suite. All bedrooms incl give you needed storage space. In the owner's suite, you'll discover a spacious owner's bath with a large and water closet. You have the option to finish the basement for a recreational room, bedroom, bathroc space. Turn your recreation area into the room you'll love most—whether that be for a movie lounge, ch room, or workout area.