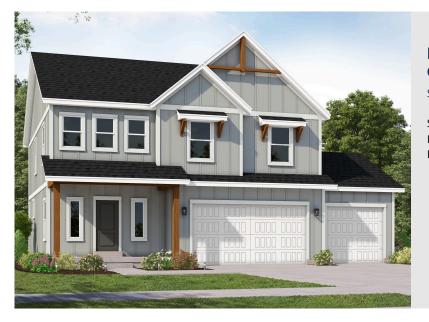

# ELWOOD FARN OPTION

SINGLE FAMILY

Sq ft: 3,213 Beds: 3 Bath: 2.5

#### **ABOUT THIS HOME**

The two-story Elwood floor plan is one of our latest designs created specifically for our communities in E Elwood features a stylish and spacious design with 3 bedrooms, 2.5 bathrooms, 2,247 finished square fe square feet. You'll find a powder bath, closet, and stairs conveniently located along the entryway. As you discover an open-concept for spacious living with a family room, dining room, and kitchen. The kitchen i counter and updated appliances to cook meals you'll be proud of. Steps away from the kitchen is a room Upstairs you'll find two bedrooms, a bathroom, a laundry room, and an owner's suite. All bedrooms incl give you needed storage space. In the owner's suite, you'll discover a spacious owner's bath with a large and water closet. You have the option to finish the basement for a recreational room, bedroom, bathroc space. Turn your recreation area into the room you'll love most—whether that be for a movie lounge, ch room, or workout area.