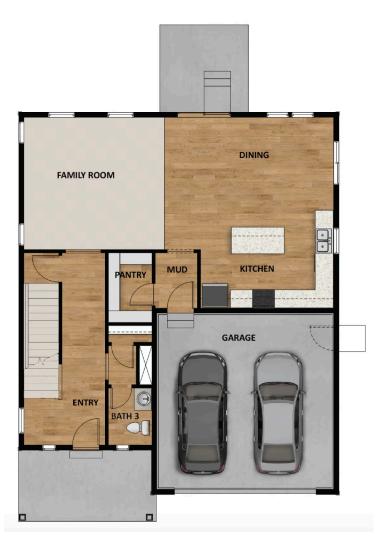

## **FLOOR PLAN**

#### **ABOUT THIS HOME**

The two-story Elwood floor plan is one of our latest designs created specifically for our communities in E Elwood features a stylish and spacious design with 3 bedrooms, 2.5 bathrooms, 2,247 finished square fe square feet. You'll find a powder bath, closet, and stairs conveniently located along the entryway. As you discover an open-concept for spacious living with a family room, dining room, and kitchen. The kitchen i counter and updated appliances to cook meals you'll be proud of. Steps away from the kitchen is a room Upstairs you'll find two bedrooms, a bathroom, a laundry room, and an owner's suite. All bedrooms incl give you needed storage space. In the owner's suite, you'll discover a spacious owner's bath with a large and water closet. You have the option to finish the basement for a recreational room, bedroom, bathroc space. Turn your recreation area into the room you'll love most—whether that be for a movie lounge, ch room, or workout area.