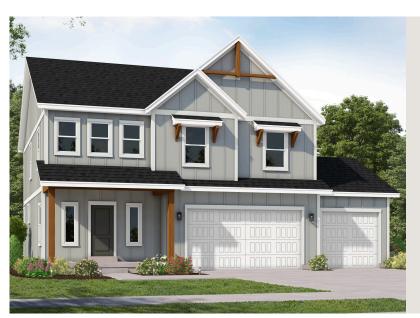

# ELWOOD FARN OPTION

SINGLE FAMILY

Sq ft: 3,213 Beds: 3 Bath: 2.5

#### **ABOUT THIS HOME**

The two-story Elwood floor plan is one of our latest designs created specifically for our communities in E Elwood features a stylish and spacious design with 3 bedrooms, 2.5 bathrooms, 2,247 finished square fe square feet. You'll find a powder bath, closet, and stairs conveniently located along the entryway. As you discover an open-concept for spacious living with a family room, dining room, and kitchen. The kitchen i counter and updated appliances to cook meals you'll be proud of. Steps away from the kitchen is a room Upstairs you'll find two bedrooms, a bathroom, a laundry room, and an owner's suite. All bedrooms incl give you needed storage space. In the owner's suite, you'll discover a spacious owner's bath with a large and water closet. You have the option to finish the basement for a recreational room, bedroom, bathroc space. Turn your recreation area into the room you'll love most—whether that be for a movie lounge, ch room, or workout area.