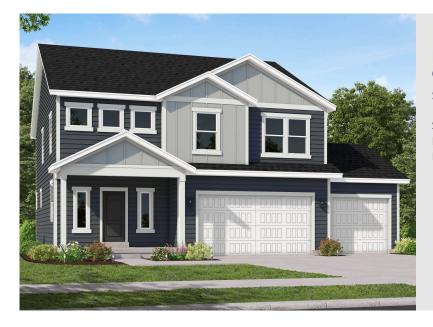

# ELWOOD CRAF

SINGLE FAMILY

Sq ft: 3,213 Beds: 3 Bath: 2.5

#### **ABOUT THIS HOME**

The two-story Elwood floor plan is one of our latest designs created specifically for our communities in E Elwood features a stylish and spacious design with 3 bedrooms, 2.5 bathrooms, 2,247 finished square fe square feet. You'll find a powder bath, closet, and stairs conveniently located along the entryway. As you discover an open-concept for spacious living with a family room, dining room, and kitchen. The kitchen i counter and updated appliances to cook meals you'll be proud of. Steps away from the kitchen is a room Upstairs you'll find two bedrooms, a bathroom, a laundry room, and an owner's suite. All bedrooms incl give you needed storage space. In the owner's suite, you'll discover a spacious owner's bath with a large and water closet. You have the option to finish the basement for a recreational room, bedroom, bathroc space. Turn your recreation area into the room you'll love most—whether that be for a movie lounge, ch room, or workout area.