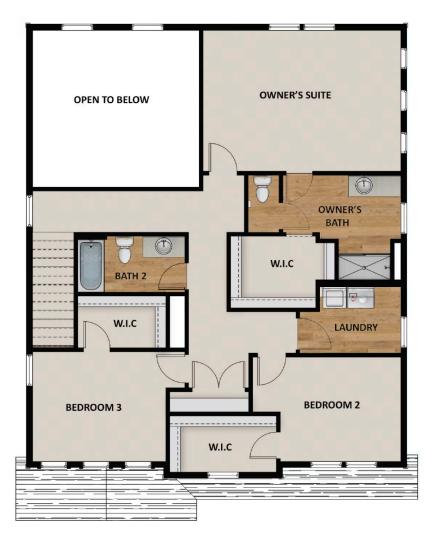

#### **ABOUT THIS HOME**

The two-story Elwood floor plan is one of our latest designs created specifically for our communities in E Elwood features a stylish and spacious design with 3 bedrooms, 2.5 bathrooms, 2,247 finished square fe square feet. You'll find a powder bath, closet, and stairs conveniently located along the entryway. As you discover an open-concept for spacious living with a family room, dining room, and kitchen. The kitchen i counter and updated appliances to cook meals you'll be proud of. Steps away from the kitchen is a room Upstairs you'll find two bedrooms, a bathroom, a laundry room, and an owner's suite. All bedrooms incl give you needed storage space. In the owner's suite, you'll discover a spacious owner's bath with a large and water closet. You have the option to finish the basement for a recreational room, bedroom, bathroc space. Turn your recreation area into the room you'll love most—whether that be for a movie lounge, ch room, or workout area.

### **FLOOR PLAN**