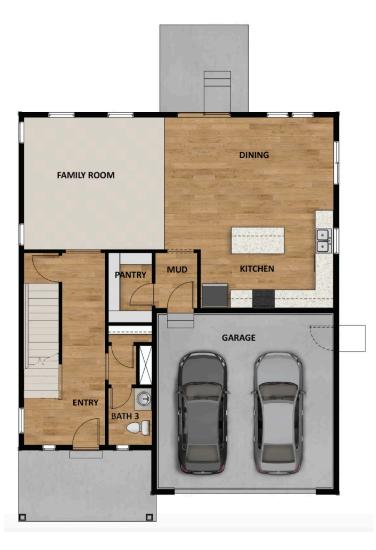

#### **ABOUT THIS HOME**

The two-story Elwood floor plan is one of our latest designs created specifically for our communities in E Elwood features a stylish and spacious design with 3 bedrooms, 2.5 bathrooms, 2,247 finished square fe square feet. You'll find a powder bath, closet, and stairs conveniently located along the entryway. As you discover an open-concept for spacious living with a family room, dining room, and kitchen. The kitchen i counter and updated appliances to cook meals you'll be proud of. Steps away from the kitchen is a room Upstairs you'll find two bedrooms, a bathroom, a laundry room, and an owner's suite. All bedrooms incl give you needed storage space. In the owner's suite, you'll discover a spacious owner's bath with a large and water closet. You have the option to finish the basement for a recreational room, bedroom, bathroc space. Turn your recreation area into the room you'll love most—whether that be for a movie lounge, ch room, or workout area.

#### **FLOOR PLAN**