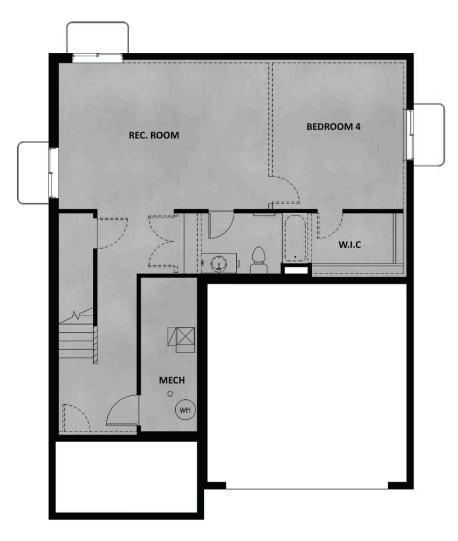

#### **ABOUT THIS HOME**

The two-story Elwood floor plan is one of our latest designs created specifically for our communities in E Elwood features a stylish and spacious design with 3 bedrooms, 2.5 bathrooms, 2,247 finished square fe square feet. You'll find a powder bath, closet, and stairs conveniently located along the entryway. As you discover an open-concept for spacious living with a family room, dining room, and kitchen. The kitchen i counter and updated appliances to cook meals you'll be proud of. Steps away from the kitchen is a room Upstairs you'll find two bedrooms, a bathroom, a laundry room, and an owner's suite. All bedrooms incl give you needed storage space. In the owner's suite, you'll discover a spacious owner's bath with a large and water closet. You have the option to finish the basement for a recreational room, bedroom, bathroc space. Turn your recreation area into the room you'll love most—whether that be for a movie lounge, ch room, or workout area.

#### **FLOOR PLAN**