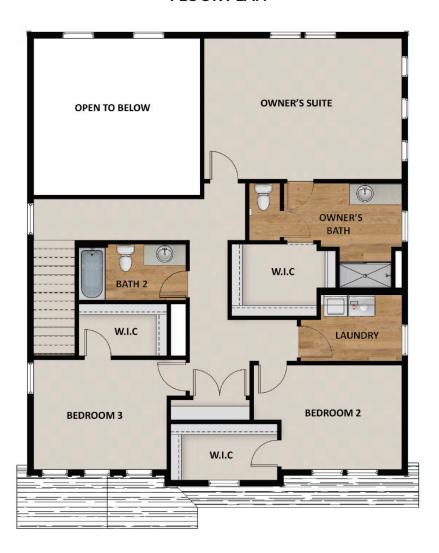

#### **ABOUT THIS HOME**

The two-story Elwood floor plan is one of our latest designs created specifically for our communities in E Elwood features a stylish and spacious design with 3 bedrooms, 2.5 bathrooms, 2,247 finished square fe square feet. You'll find a powder bath, closet, and stairs conveniently located along the entryway. As you discover an open-concept for spacious living with a family room, dining room, and kitchen. The kitchen i counter and updated appliances to cook meals you'll be proud of. Steps away from the kitchen is a room Upstairs you'll find two bedrooms, a bathroom, a laundry room, and an owner's suite. All bedrooms incl give you needed storage space. In the owner's suite, you'll discover a spacious owner's bath with a large and water closet. You have the option to finish the basement for a recreational room, bedroom, bathroc space. Turn your recreation area into the room you'll love most—whether that be for a movie lounge, ch room, or workout area.

## **FLOOR PLAN**

TravisS@fieldstonehomes.com 801-657-4879