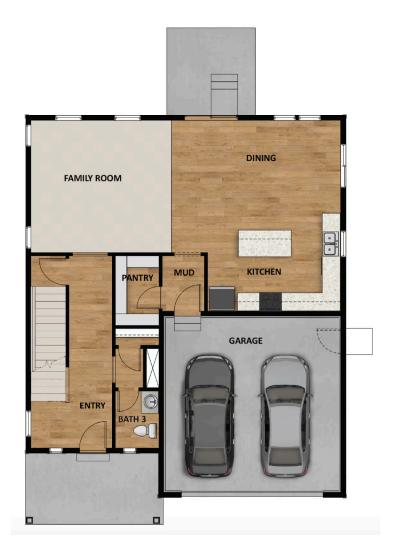

#### **ABOUT THIS HOME**

The two-story Elwood floor plan is one of our latest designs created specifically for our communities in E Elwood features a stylish and spacious design with 3 bedrooms, 2.5 bathrooms, 2,247 finished square fe square feet. You'll find a powder bath, closet, and stairs conveniently located along the entryway. As you discover an open-concept for spacious living with a family room, dining room, and kitchen. The kitchen i counter and updated appliances to cook meals you'll be proud of. Steps away from the kitchen is a room Upstairs you'll find two bedrooms, a bathroom, a laundry room, and an owner's suite. All bedrooms incl give you needed storage space. In the owner's suite, you'll discover a spacious owner's bath with a large and water closet. You have the option to finish the basement for a recreational room, bedroom, bathroc space. Turn your recreation area into the room you'll love most—whether that be for a movie lounge, ch room, or workout area.

## **FLOOR PLAN**

TravisS@fieldstonehomes.com 801-657-4879