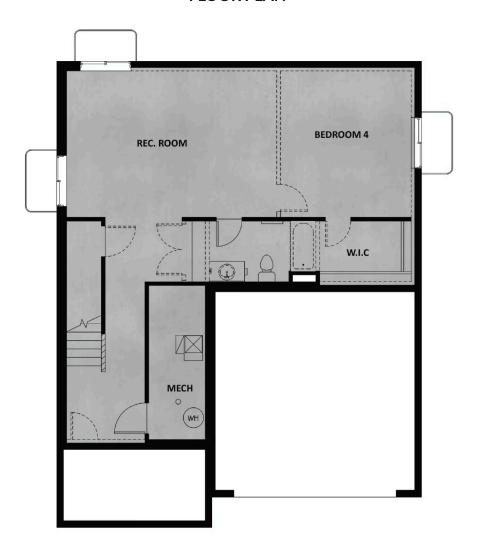

#### **ABOUT THIS HOME**

The two-story Elwood floor plan is one of our latest designs created specifically for our communities in E Elwood features a stylish and spacious design with 3 bedrooms, 2.5 bathrooms, 2,247 finished square fe square feet. You'll find a powder bath, closet, and stairs conveniently located along the entryway. As you discover an open-concept for spacious living with a family room, dining room, and kitchen. The kitchen i counter and updated appliances to cook meals you'll be proud of. Steps away from the kitchen is a room Upstairs you'll find two bedrooms, a bathroom, a laundry room, and an owner's suite. All bedrooms incl give you needed storage space. In the owner's suite, you'll discover a spacious owner's bath with a large and water closet. You have the option to finish the basement for a recreational room, bedroom, bathroc space. Turn your recreation area into the room you'll love most—whether that be for a movie lounge, ch room, or workout area.

## **FLOOR PLAN**

TravisS@fieldstonehomes.com 801-657-4879