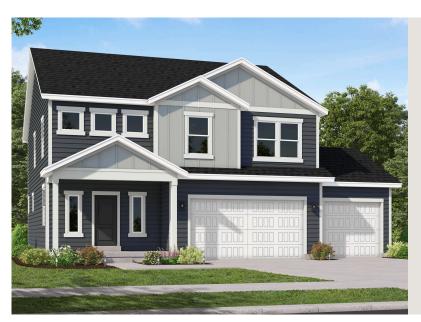

# ELWOOD CRAF

SINGLE FAMILY

Sq ft: 3,213 Beds: 3 Bath: 2.5

#### **ABOUT THIS HOME**

The two-story Elwood floor plan is one of our latest designs created specifically for our communities in E Elwood features a stylish and spacious design with 3 bedrooms, 2.5 bathrooms, 2,247 finished square fe square feet. You'll find a powder bath, closet, and stairs conveniently located along the entryway. As you discover an open-concept for spacious living with a family room, dining room, and kitchen. The kitchen i counter and updated appliances to cook meals you'll be proud of. Steps away from the kitchen is a room Upstairs you'll find two bedrooms, a bathroom, a laundry room, and an owner's suite. All bedrooms incl give you needed storage space. In the owner's suite, you'll discover a spacious owner's bath with a large and water closet. You have the option to finish the basement for a recreational room, bedroom, bathroc space. Turn your recreation area into the room you'll love most—whether that be for a movie lounge, ch room, or workout area.