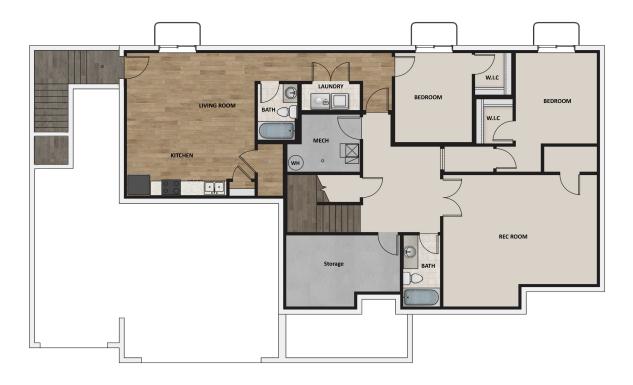

er floor plans in our newest Antelope Meadows community. This spacious layout provides a grand open area on the main floor for the kitchen, dining and living areas.; which makes it great for entertaining! The large Owner's Suite is right across from two additional bedrooms, and bathrooms. The flex room is a perfect location for a gym, or work from home office. The basement area has a large recreation spot for your movie room, or game room! What says entertaining than inviting family and friends over for boardgames and a movie? Need two extra bedrooms? The basement has two additional rooms for you. This perfect floor plan is everything you need if you are looking for a rambler.



### **FLOOR PLAN**



#### MAIN LEVEL



### **FLOOR PLAN**



#### UNFINISHED BASEMENT



### **FLOOR PLAN**



**Finished Basement Floor**