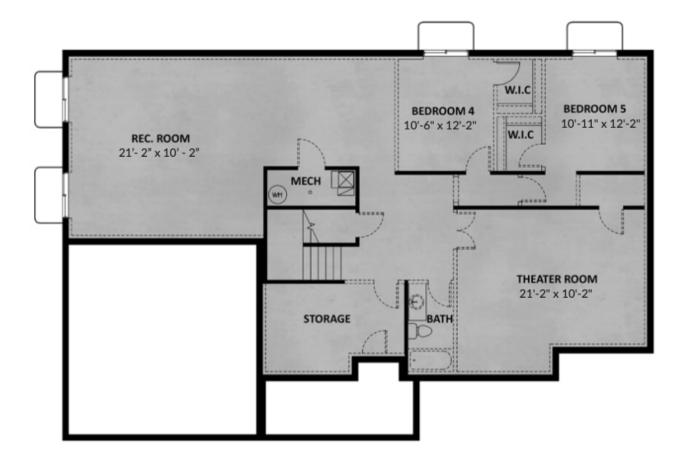

OUT THIS HOME**

The Annabella is one of our rambler floor plans in our newest Antelope Meadows community. This spacious layout provides a grand open area on the main floor for the kitchen, dining and living areas.; which makes it great for entertaining! The large Owner's Suite is right across from two additional bedrooms, and bathrooms. The flex room is a perfect location for a gym, or work from home office. The basement area has a large recreation spot for your movie room, or game room! What says entertaining than inviting family and friends over for boardgames and a movie? Need two extra bedrooms? The basement has two additional rooms for you. This perfect floor plan is everything you need if you are looking for a rambler.



### **FLOOR PLAN**



#### MAIN LEVEL



### **FLOOR PLAN**



#### UNFINISHED BASEMENT



### **FLOOR PLAN**



**Finished Basement Floor**