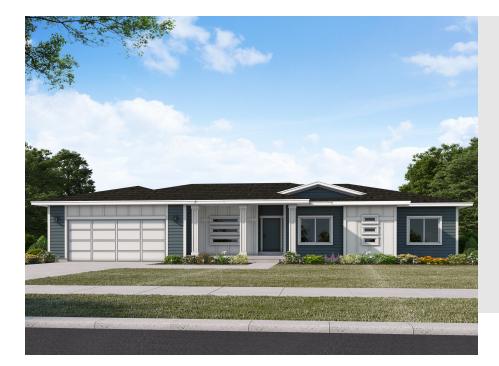

# ANNABELLA TRANSITIONAL - ADU OPTION

SINGLE FAMILY

Sq ft: 3,731 Beds: 3 Bath: 2.5

## **ABOUT THIS HOME**

The Annabella is one of our rambler floor plans in our newest Antelope Meadows community. This spacious layout provides a grand open area on the main floor for the kitchen, dining and living areas.; which makes it great for entertaining! The large Owner's Suite is right across from two additional bedrooms, and bathrooms. The flex room is a perfect location for a gym, or work from home office. The basement area has a large recreation spot for your movie room, or game room! What says entertaining than inviting family and friends over for boardgames and a movie? Need two extra bedrooms? The basement has two additional rooms for you. This perfect floor plan is everything you need if you are looking for a rambler.