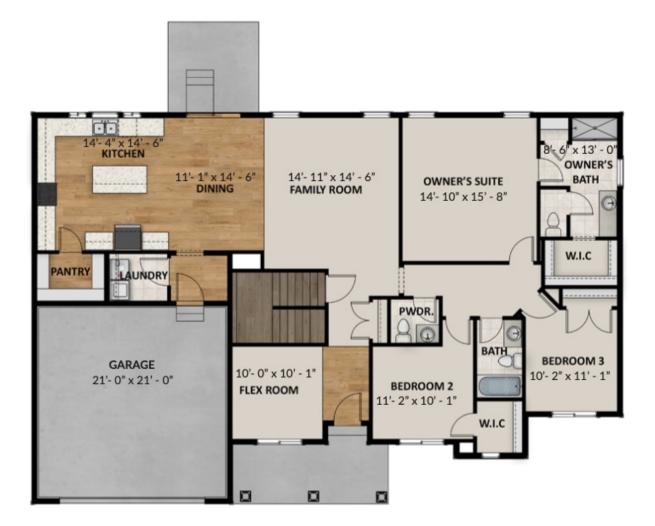

### **FLOOR PLAN**

#### MAIN LEVEL

## **ABOUT THIS HOME**

The Annabella is one of our rambler floor plans in our newest Antelope Meadows community. This spacious layout provides a grand open area on the main floor for the kitchen, dining and living areas.; which makes it great for entertaining! The large Owner's Suite is right across from two additional bedrooms, and bathrooms. The flex room is a perfect location for a gym, or work from home office. The basement area has a large recreation spot for your movie room, or game room! What says entertaining than inviting family and friends over for boardgames and a movie? Need two extra bedrooms? The basement has two additional rooms for you. This perfect floor plan is everything you need if you are looking for a rambler.