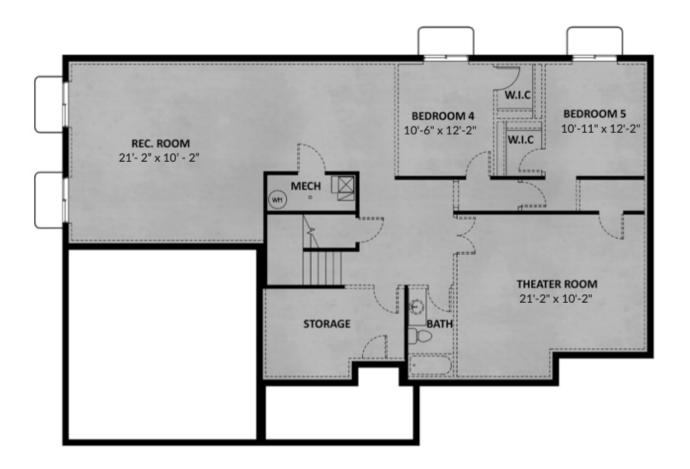

BOUT THIS HOME**

The Annabella is one of our rambler floor plans in our newest Antelope Meadows community. This spacious layout provides a grand open area on the main floor for the kitchen, dining and living areas.; which makes it great for entertaining! The large Owner's Suite is right across from two additional bedrooms, and bathrooms. The flex room is a perfect location for a gym, or work from home office. The basement area has a large recreation spot for your movie room, or game room! What says entertaining than inviting family and friends over for boardgames and a movie? Need two extra bedrooms? The basement has two additional rooms for you. This perfect floor plan is everything you need if you are looking for a rambler.



### **FLOOR PLAN**



#### MAIN LEVEL



## **FLOOR PLAN**



#### **UNFINISHED BASEMENT**



### **FLOOR PLAN**



**Finished Basement Floor**