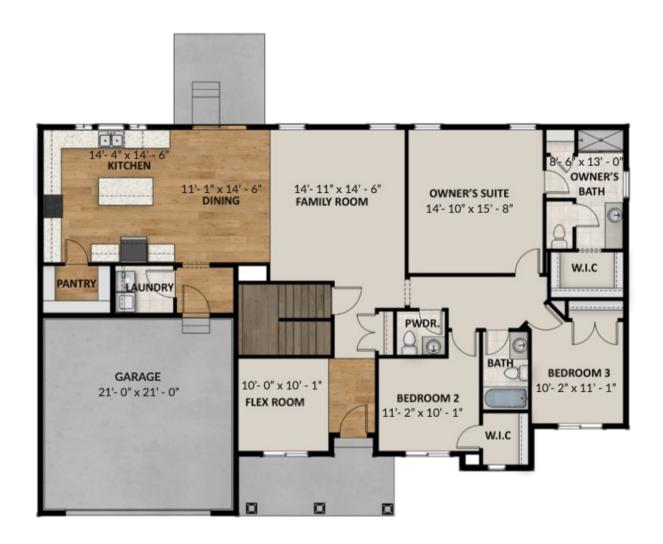

### **FLOOR PLAN**

#### MAIN LEVEL

### **ABOUT THIS HOME**

The Annabella is one of our rambler floor plans in our newest Antelope Meadows community. This spacious layout provides a grand open area on the main floor for the kitchen, dining and living areas.; which makes it great for entertaining! The large Owner's Suite is right across from two additional bedrooms, and bathrooms. The flex room is a perfect location for a gym, or work from home office. The basement area has a large recreation spot for your movie room, or game room! What says entertaining than inviting family and friends over for boardgames and a movie? Need two extra bedrooms? The basement has two additional rooms for you. This perfect floor plan is everything you need if you are looking for a rambler.