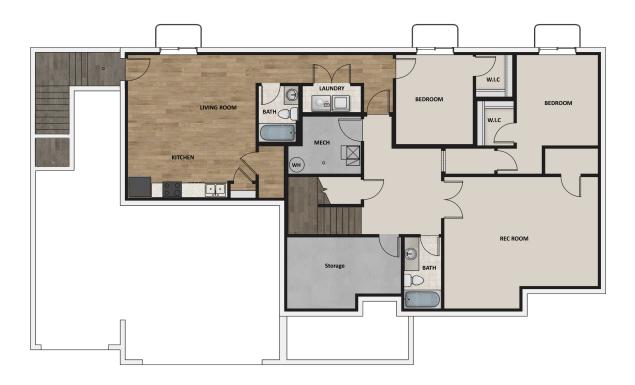

floor plans in our newest Antelope Meadows community. This spacious layout provides a grand open area on the main floor for the kitchen, dining and living areas.; which makes it great for entertaining! The large Owner's Suite is right across from two additional bedrooms, and bathrooms. The flex room is a perfect location for a gym, or work from home office. The basement area has a large recreation spot for your movie room, or game room! What says entertaining than inviting family and friends over for boardgames and a movie? Need two extra bedrooms? The basement has two additional rooms for you. This perfect floor plan is everything you need if you are looking for a rambler.



### **FLOOR PLAN**



#### MAIN LEVEL



## **FLOOR PLAN**



#### **UNFINISHED BASEMENT**



### **FLOOR PLAN**



**Finished Basement Floor**