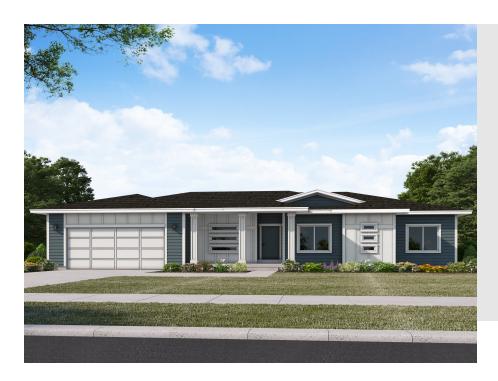

# ANNABELLA FARMHOUSE - ADU OPTION

SINGLE FAMILY

Sq ft: 3,751

Beds: 3

Bath: 2.5

### **ABOUT THIS HOME**

The Annabella is one of our rambler floor plans in our newest Antelope Meadows community. This spacious layout provides a grand open area on the main floor for the kitchen, dining and living areas.; which makes it great for entertaining! The large Owner's Suite is right across from two additional bedrooms, and bathrooms. The flex room is a perfect location for a gym, or work from home office. The basement area has a large recreation spot for your movie room, or game room! What says entertaining than inviting family and friends over for boardgames and a movie? Need two extra bedrooms? The basement has two additional rooms for you. This perfect floor plan is everything you need if you are looking for a rambler.