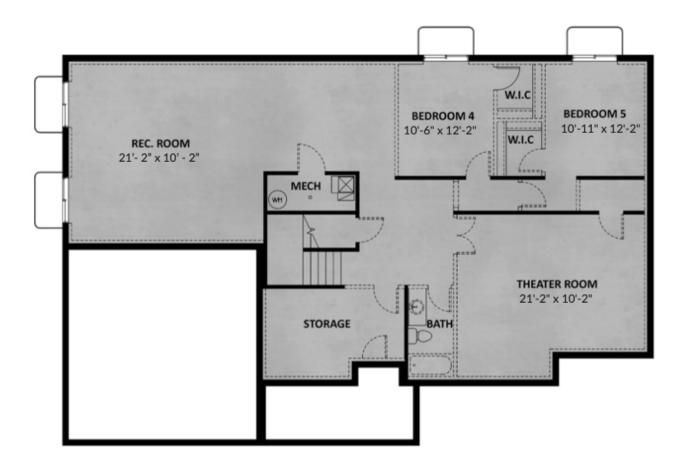

### **UNFINISHED BASEMENT**

### **ABOUT THIS HOME**

The Annabella is one of our rambler floor plans in our newest Antelope Meadows community. This spacious layout provides a grand open area on the main floor for the kitchen, dining and living areas.; which makes it great for entertaining! The large Owner's Suite is right across from two additional bedrooms, and bathrooms. The flex room is a perfect location for a gym, or work from home office. The basement area has a large recreation spot for your movie room, or game room! What says entertaining than inviting family and friends over for boardgames and a movie? Need two extra bedrooms? The basement has two additional rooms for you. This perfect floor plan is everything you need if you are looking for a rambler.