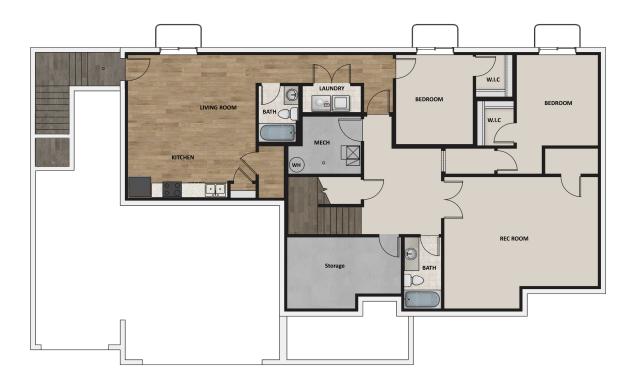

### **FLOOR PLAN**

**Finished Basement Floor**

### **ABOUT THIS HOME**

The Annabella is one of our rambler floor plans in our newest Antelope Meadows community. This spacious layout provides a grand open area on the main floor for the kitchen, dining and living areas.; which makes it great for entertaining! The large Owner's Suite is right across from two additional bedrooms, and bathrooms. The flex room is a perfect location for a gym, or work from home office. The basement area has a large recreation spot for your movie room, or game room! What says entertaining than inviting family and friends over for boardgames and a movie? Need two extra bedrooms? The basement has two additional rooms for you. This perfect floor plan is everything you need if you are looking for a rambler.