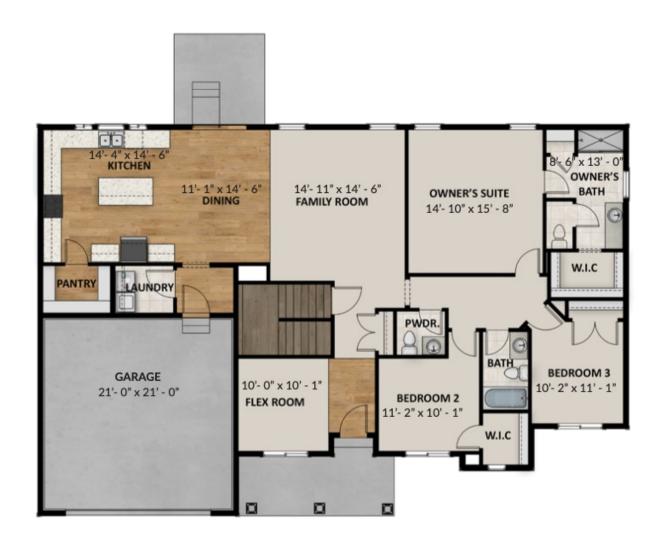

### **FLOOR PLAN**

#### MAIN LEVEL

## **FLOOR PLAN**

### **ABOUT THIS HOME**

The Annabella is one of our rambler floor plans in our newest Antelope Meadows community. This spacious layout provides a grand open area on the main floor for the kitchen, dining and living areas.; which makes it great for entertaining! The large Owner's Suite is right across from two additional bedrooms, and bathrooms. The flex room is a perfect location for a gym, or work from home office. The basement area has a large recreation spot for your movie room, or game room! What says entertaining than inviting family and friends over for boardgames and a movie? Need two extra bedrooms? The basement has two additional rooms for you. This perfect floor plan is everything you need if you are looking for a rambler.