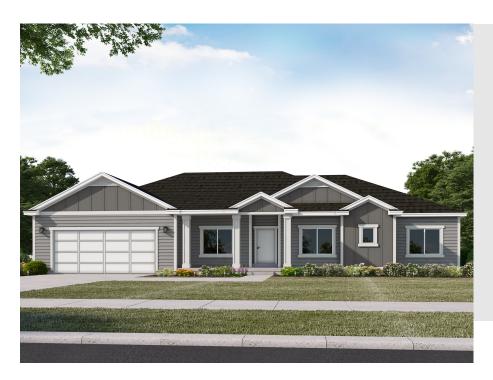

# ANNABELLA CRAFTSMAN - ADU OPTION

SINGLE FAMILY

Sq ft: 3,751

Beds: 3

Bath: 2.5

### **ABOUT THIS HOME**

The Annabella is one of our rambler floor plans in our newest Antelope Meadows community. This spacious layout provides a grand open area on the main floor for the kitchen, dining and living areas.; which makes it great for entertaining! The large Owner's Suite is right across from two additional bedrooms, and bathrooms. The flex room is a perfect location for a gym, or work from home office. The basement area has a large recreation spot for your movie room, or game room! What says entertaining than inviting family and friends over for boardgames and a movie? Need two extra bedrooms? The basement has two additional rooms for you. This perfect floor plan is everything you need if you are looking for a rambler.