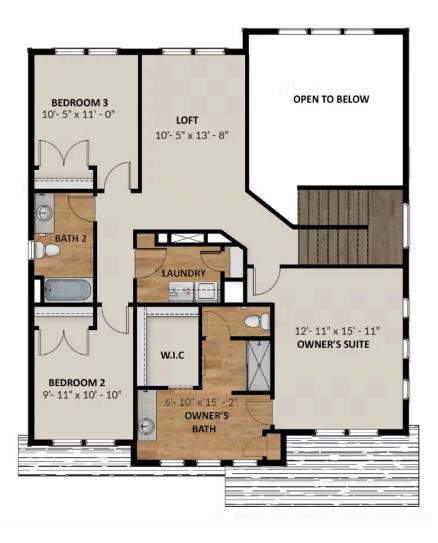

# **FLOOR PLAN**

Pricing, features and availability are subject to change without notice. Fieldstone Homes makes reasonable efforts to provide accurate information, however, no warranties or representations are made as to its accuracy and Fieldstone Homes assumes no liability or responsibility for any errors in pricing or content. All pricing information, including promotions and incentives, must be verified by an authorized representative for the appropriate community and home. Photography, floor plans, elevations, renderings, virtual tours, maps, square footage and dimensions are approximate and for illustration purposes only, and will vary from the homes as built and are subject to change without notice. Homes in each neighborhood may be owned and sold by a separate limited liability company (I LO or other corporate entity.

## **ABOUT THIS HOME**

In the Alpine, you wake up every morning with the world at your feet. Modern, luxurious, and homey, th bathroom floor plan radiates an open, airy light and a lot of heart. With 2,252 finished square feet and 3 beautiful space, you have all the room you need to live your best life yet. Go ahead and take a look insid Transform the flex room off of the entryway to a home office, media room, or playroom. A closet and pc located off the foyer. Past this space, you will find a charming family room, a gorgeous kitchen with an o area, a pantry, and a mudroom. Outside, you have a massive garage to fit your needs and a landscaped Upstairs, leisure awaits in your luxurious master suite. Included in your suite is a spa-like bathroom with large walk-in closet, making it the perfect space to relax and unwind. The second floor also has 2 spaciou a bathroom, a well-placed laundry area, and a large, flexible loft to use however you wish. If you want to add below your home, you have the option to finish the basement with a roomy recreation area, a comf extra bedrooms with walk-in closets.