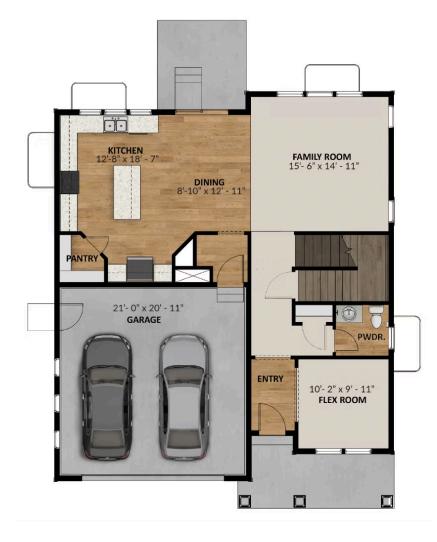

# **FLOOR PLAN**

Pricing, features and availability are subject to change without notice. Fieldstone Homes makes reasonable efforts to provide accurate information, however, no warranties or representations are made as to its accuracy and Fieldstone Homes assumes no liability or responsibility for any errors in pricing or content. All pricing information, including promotions and incentives, must be verified by an authorized representative for the appropriate community and home. Photography, floor plans, elevations, renderings, virtual tours, maps, square footage and dimensions are approximate and for illustration purposes only, and will vary from the homes as built and are subject to change without notice. Homes in each neighborhood may be owned and sold by a separate limited liability company (I LO or other corporate entity.

## **ABOUT THIS HOME**

In the Alpine, you wake up every morning with the world at your feet. Modern, luxurious, and homey, th bathroom floor plan radiates an open, airy light and a lot of heart. With 2,252 finished square feet and 3 beautiful space, you have all the room you need to live your best life yet. Go ahead and take a look insid Transform the flex room off of the entryway to a home office, media room, or playroom. A closet and pc located off the foyer. Past this space, you will find a charming family room, a gorgeous kitchen with an o area, a pantry, and a mudroom. Outside, you have a massive garage to fit your needs and a landscaped Upstairs, leisure awaits in your luxurious master suite. Included in your suite is a spa-like bathroom with large walk-in closet, making it the perfect space to relax and unwind. The second floor also has 2 spaciou a bathroom, a well-placed laundry area, and a large, flexible loft to use however you wish. If you want to add below your home, you have the option to finish the basement with a roomy recreation area, a comf extra bedrooms with walk-in closets.