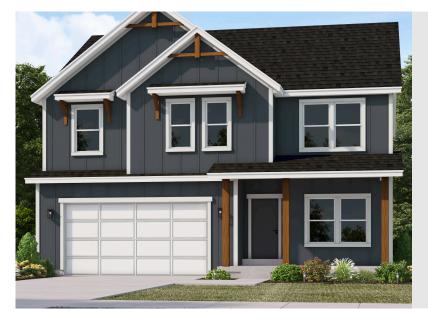

# ALPINE FARMH

SINGLE FAMILY

Sq ft: 3,231 Beds: 3 Bath: 2.5

## **ABOUT THIS HOME**

In the Alpine, you wake up every morning with the world at your feet. Modern, luxurious, and homey, th bathroom floor plan radiates an open, airy light and a lot of heart. With 2,252 finished square feet and 3 beautiful space, you have all the room you need to live your best life yet. Go ahead and take a look insid Transform the flex room off of the entryway to a home office, media room, or playroom. A closet and pc located off the foyer. Past this space, you will find a charming family room, a gorgeous kitchen with an o area, a pantry, and a mudroom. Outside, you have a massive garage to fit your needs and a landscaped Upstairs, leisure awaits in your luxurious master suite. Included in your suite is a spa-like bathroom with large walk-in closet, making it the perfect space to relax and unwind. The second floor also has 2 spaciou a bathroom, a well-placed laundry area, and a large, flexible loft to use however you wish. If you want to add below your home, you have the option to finish the basement with a roomy recreation area, a comf extra bedrooms with walk-in closets.