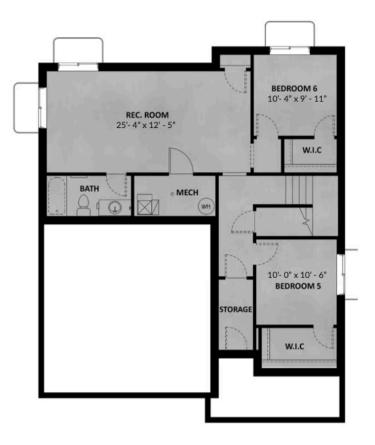

#### UNFINISHED BASEMENT

Pricing, features and availability are subject to change without notice. Fieldstone Homes makes reasonable efforts to provide accurate information, however, no warranties or representations are made as to its accuracy and Fieldstone Homes assumes no liability or responsibility for any errors in pricing or content. All pricing information, including promotions and incentives, must be verified by an authorized representative for the appropriate community and home. Photography, floor plans, elevations, renderings, virtual tours, mays, square footage and dimensions are approximate and for illustration purposes only, and will vary from the homes as built and are subject to change without notice. Homes in each neighborhood may be owned and sold by a senarate limited liability company (I LO or other corporate entity.

## **ABOUT THIS HOME**

In the Alpine, you wake up every morning with the world at your feet. Modern, luxurious, and homey, th bathroom floor plan radiates an open, airy light and a lot of heart. With 2,252 finished square feet and 3 beautiful space, you have all the room you need to live your best life yet. Go ahead and take a look insid Transform the flex room off of the entryway to a home office, media room, or playroom. A closet and pc located off the foyer. Past this space, you will find a charming family room, a gorgeous kitchen with an o area, a pantry, and a mudroom. Outside, you have a massive garage to fit your needs and a landscaped Upstairs, leisure awaits in your luxurious master suite. Included in your suite is a spa-like bathroom with large walk-in closet, making it the perfect space to relax and unwind. The second floor also has 2 spaciou a bathroom, a well-placed laundry area, and a large, flexible loft to use however you wish. If you want to add below your home, you have the option to finish the basement with a roomy recreation area, a comf extra bedrooms with walk-in closets.