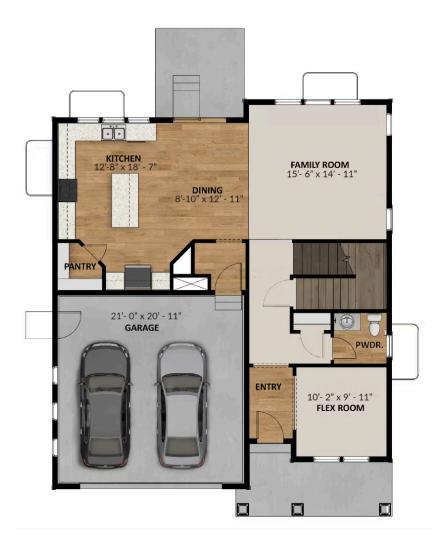

### **FLOOR PLAN**

Pricing, features and availability are subject to change without notice. Fieldstone Homes makes reasonable efforts to provide accurate information, however, no warranties or representations are made as to its accuracy and Fieldstone Homes assumes no liability or responsibility for any errors in pricing or content. All pricing information, including promotions and incentives, must be verified by an authorized representative for the appropriate community and home. Photography, floor plans, elevations, renderings, virtual tours, maps, square floatage and dimensions are approximate and for illustration purposes only, and way from the homes as built and are subject to change without notice. Homes in each neighborhood may be owned and sold by a separate limited liability company (LC) or other corporate entity.

#### **ABOUT THIS HOME**

In the Alpine, you wake up every morning with the world at your feet. Modern, luxurious, and homey, th bathroom floor plan radiates an open, airy light and a lot of heart. With 2,252 finished square feet and 3 beautiful space, you have all the room you need to live your best life yet. Go ahead and take a look insid Transform the flex room off of the entryway to a home office, media room, or playroom. A closet and pc located off the foyer. Past this space, you will find a charming family room, a gorgeous kitchen with an o area, a pantry, and a mudroom. Outside, you have a massive garage to fit your needs and a landscaped Upstairs, leisure awaits in your luxurious master suite. Included in your suite is a spa-like bathroom with large walk-in closet, making it the perfect space to relax and unwind. The second floor also has 2 spaciot a bathroom, a well-placed laundry area, and a large, flexible loft to use however you wish. If you want to add below your home, you have the option to finish the basement with a roomy recreation area, a comf extra bedrooms with walk-in closets.