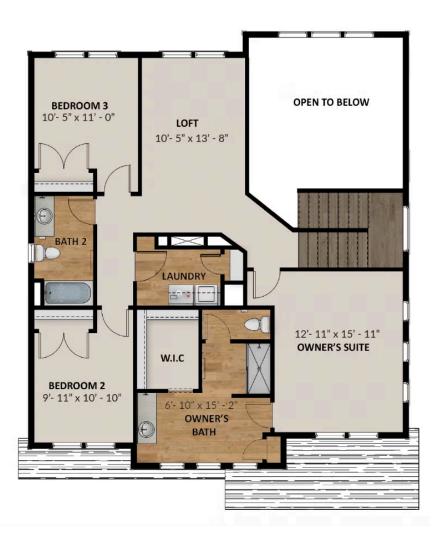

### **FLOOR PLAN**

Pricing, features and availability are subject to change without notice. Fieldstone Homes makes reasonable efforts to provide accurate information, however, no warranties or representations are made as to its accuracy and Fieldstone Homes assumes no liability or responsibility for any errors in pricing or content. All pricing information, including promotions and incentives, must be verified by an authorized representative for the appropriate community and home. Photography, floor plans, elevations, renderings, virtual tours, maps, square floatage and dimensions are approximate and for illustration purposes only, and way from the homes as built and are subject to change without notice. Homes in each neighborhood may be owned and sold by a separate limited liability company (LC) or other corporate entity.

#### **ABOUT THIS HOME**

In the Alpine, you wake up every morning with the world at your feet. Modern, luxurious, and homey, th bathroom floor plan radiates an open, airy light and a lot of heart. With 2,252 finished square feet and 3 beautiful space, you have all the room you need to live your best life yet. Go ahead and take a look insid Transform the flex room off of the entryway to a home office, media room, or playroom. A closet and pc located off the foyer. Past this space, you will find a charming family room, a gorgeous kitchen with an o area, a pantry, and a mudroom. Outside, you have a massive garage to fit your needs and a landscaped Upstairs, leisure awaits in your luxurious master suite. Included in your suite is a spa-like bathroom with large walk-in closet, making it the perfect space to relax and unwind. The second floor also has 2 spaciot a bathroom, a well-placed laundry area, and a large, flexible loft to use however you wish. If you want to add below your home, you have the option to finish the basement with a roomy recreation area, a comf extra bedrooms with walk-in closets.