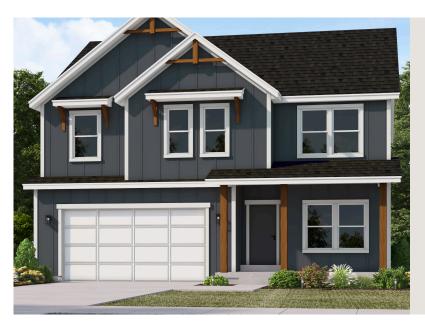

# ALPINE FARME OPTION

SINGLE FAMILY

Sq ft: 3,231 Beds: 3 Bath: 2.5

#### **ABOUT THIS HOME**

In the Alpine, you wake up every morning with the world at your feet. Modern, luxurious, and homey, th bathroom floor plan radiates an open, airy light and a lot of heart. With 2,252 finished square feet and 3 beautiful space, you have all the room you need to live your best life yet. Go ahead and take a look insid Transform the flex room off of the entryway to a home office, media room, or playroom. A closet and pc located off the foyer. Past this space, you will find a charming family room, a gorgeous kitchen with an o area, a pantry, and a mudroom. Outside, you have a massive garage to fit your needs and a landscaped Upstairs, leisure awaits in your luxurious master suite. Included in your suite is a spa-like bathroom with large walk-in closet, making it the perfect space to relax and unwind. The second floor also has 2 spaciot a bathroom, a well-placed laundry area, and a large, flexible loft to use however you wish. If you want to add below your home, you have the option to finish the basement with a roomy recreation area, a comf extra bedrooms with walk-in closets.