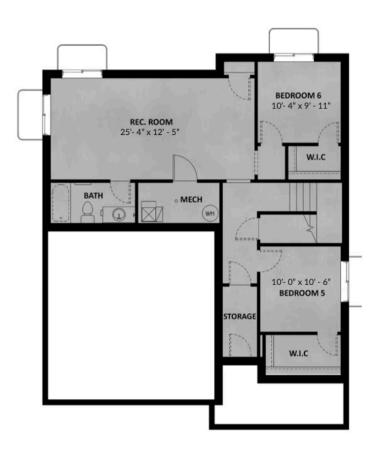

#### UNFINISHED BASEMENT

Pricing, features and availability are subject to change without notice. Fieldstone Homes makes reasonable efforts to provide accurate information, however, no warranties or representations are made as to its accuracy and Fieldstone Homes assumes no liability or responsibility for any errors in pricing or content. All pricing information, including promotions and incentives, must be verified by an authorized representative for the appropriate community and home. Photography, floor plans, elevations, renderings, virtual tours, maps, square footage and dimensions are approximate and for illustration purposes only, and way from the homes as built and are subject to change without notice. Homes in each neighborhood may be owned and sold by a separate limited liability company (LLC) or other corporate entity

#### **ABOUT THIS HOME**

In the Alpine, you wake up every morning with the world at your feet. Modern, luxurious, and homey, th bathroom floor plan radiates an open, airy light and a lot of heart. With 2,252 finished square feet and 3 beautiful space, you have all the room you need to live your best life yet. Go ahead and take a look insid Transform the flex room off of the entryway to a home office, media room, or playroom. A closet and pc located off the foyer. Past this space, you will find a charming family room, a gorgeous kitchen with an o area, a pantry, and a mudroom. Outside, you have a massive garage to fit your needs and a landscaped Upstairs, leisure awaits in your luxurious master suite. Included in your suite is a spa-like bathroom with large walk-in closet, making it the perfect space to relax and unwind. The second floor also has 2 spaciot a bathroom, a well-placed laundry area, and a large, flexible loft to use however you wish. If you want to add below your home, you have the option to finish the basement with a roomy recreation area, a comf extra bedrooms with walk-in closets.