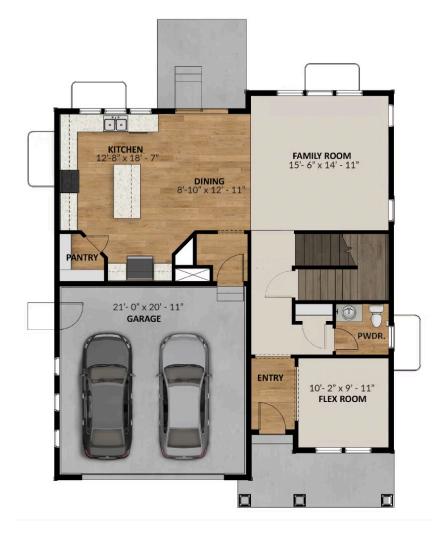

# **FLOOR PLAN**

Pricing, features and availability are subject to change without notice. Fieldstone Homes makes reasonable efforts to provide accurate information, however, no warranties or representations are made as to its accuracy and Fieldstone Homes assumes no liability or responsibility for any errors in pricing or content. All pricing information, including promotions and incentives, must be verified by an authorized representative for the appropriate community and home. Photography, floor plans, elevations, renderings, virtual tours, maps, square footage and dimensions are approximate and for illustration purposes only, and will vary from the homes as built and are subject to change without notice. Homes in each neighborhood may be owned and sold by a separate limited liability company (I LO or other corporate entity.

### **ABOUT THIS HOME**

In the Alpine, you wake up every morning with the world at your feet. Modern, luxurious, and homey, th bathroom floor plan radiates an open, airy light and a lot of heart. With 2,252 finished square feet and 3 beautiful space, you have all the room you need to live your best life yet. Go ahead and take a look insid Transform the flex room off of the entryway to a home office, media room, or playroom. A closet and pc located off the foyer. Past this space, you will find a charming family room, a gorgeous kitchen with an o area, a pantry, and a mudroom. Outside, you have a massive garage to fit your needs and a landscaped Upstairs, leisure awaits in your luxurious master suite. Included in your suite is a spa-like bathroom with large walk-in closet, making it the perfect space to relax and unwind. The second floor also has 2 spaciou a bathroom, a well-placed laundry area, and a large, flexible loft to use however you wish. If you want to add below your home, you have the option to finish the basement with a roomy recreation area, a comf extra bedrooms with walk-in closets.