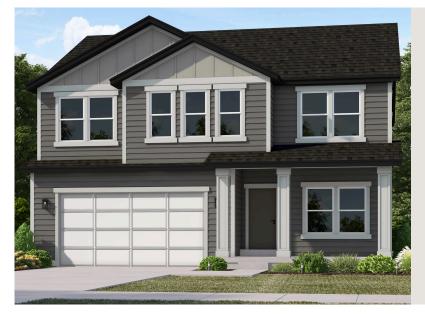

# ALPINE CRAFT

SINGLE FAMILY

Sq ft: 3,231 Beds: 3 Bath: 2.5

### **ABOUT THIS HOME**

In the Alpine, you wake up every morning with the world at your feet. Modern, luxurious, and homey, th bathroom floor plan radiates an open, airy light and a lot of heart. With 2,252 finished square feet and 3 beautiful space, you have all the room you need to live your best life yet. Go ahead and take a look insid Transform the flex room off of the entryway to a home office, media room, or playroom. A closet and pc located off the foyer. Past this space, you will find a charming family room, a gorgeous kitchen with an o area, a pantry, and a mudroom. Outside, you have a massive garage to fit your needs and a landscaped Upstairs, leisure awaits in your luxurious master suite. Included in your suite is a spa-like bathroom with large walk-in closet, making it the perfect space to relax and unwind. The second floor also has 2 spaciou a bathroom, a well-placed laundry area, and a large, flexible loft to use however you wish. If you want to add below your home, you have the option to finish the basement with a roomy recreation area, a comf extra bedrooms with walk-in closets.

Pricing, features and availability are subject to change without notice. Fieldstone Homes makes reasonable efforts to provide accurate information, however, no warranties or representations are made as to its accuracy and Fieldstone Homes assumes no liability or responsibility for any errors in pricing or content. All pricing information, including promotions and incentives, must be verified by an authorized representative for the appropriate community and home. Photography, floor plans, elevations, renderings, virtual tours, maps, square footage and dimensions are approximate and for illustration purposes only, and will vary from the homes as built and are subject to change without notice.