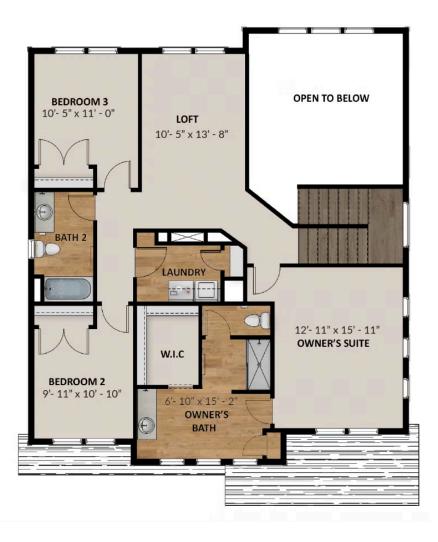

# **FLOOR PLAN**

Pricing, features and availability are subject to change without notice. Fieldstone Homes makes reasonable efforts to provide accurate information, however, no warranties or representations are made as to its accuracy and Fieldstone Homes assumes no liability or responsibility for any errors in pricing or content. All pricing information, including promotions and incentives, must be verified by an authorized representative for the appropriate community and home. Photography, floor plans, elevations, renderings, virtual tours, maps, square footage and dimensions are approximate and for illustration purposes only, and will vary from the homes as built and are subject to change without notice. Homes in each neighborhood may be owned and sold by a separate limited liability company (I LO or other corporate entity.

### **ABOUT THIS HOME**

In the Alpine, you wake up every morning with the world at your feet. Modern, luxurious, and homey, th bathroom floor plan radiates an open, airy light and a lot of heart. With 2,252 finished square feet and 3 beautiful space, you have all the room you need to live your best life yet. Go ahead and take a look insid Transform the flex room off of the entryway to a home office, media room, or playroom. A closet and pc located off the foyer. Past this space, you will find a charming family room, a gorgeous kitchen with an o area, a pantry, and a mudroom. Outside, you have a massive garage to fit your needs and a landscaped Upstairs, leisure awaits in your luxurious master suite. Included in your suite is a spa-like bathroom with large walk-in closet, making it the perfect space to relax and unwind. The second floor also has 2 spaciou a bathroom, a well-placed laundry area, and a large, flexible loft to use however you wish. If you want to add below your home, you have the option to finish the basement with a roomy recreation area, a comf extra bedrooms with walk-in closets.