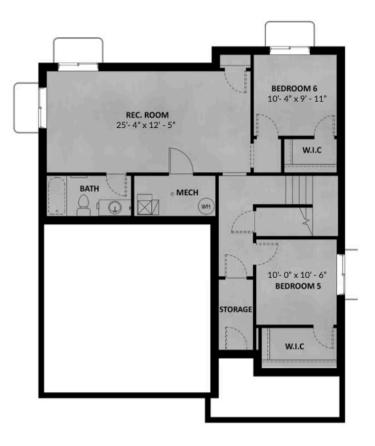

#### UNFINISHED BASEMENT

Pricing, features and availability are subject to change without notice. Fieldstone Homes makes reasonable efforts to provide accurate information, however, no warranties or representations are made as to its accuracy and Fieldstone Homes assumes no liability or responsibility for any errors in pricing or content. All pricing information, including promotions and incentives, must be verified by an authorized representative for the appropriate community and home. Photography, floor plans, elevations, renderings, virtual tours, mays, square footage and dimensions are approximate and for illustration purposes only, and will vary from the homes as built and are subject to change without notice. Homes in each neighborhood may be owned and sold by a senarate limited liability company (I LO or other corporate entity.

### **ABOUT THIS HOME**

In the Alpine, you wake up every morning with the world at your feet. Modern, luxurious, and homey, th bathroom floor plan radiates an open, airy light and a lot of heart. With 2,252 finished square feet and 3 beautiful space, you have all the room you need to live your best life yet. Go ahead and take a look insid Transform the flex room off of the entryway to a home office, media room, or playroom. A closet and pc located off the foyer. Past this space, you will find a charming family room, a gorgeous kitchen with an o area, a pantry, and a mudroom. Outside, you have a massive garage to fit your needs and a landscaped Upstairs, leisure awaits in your luxurious master suite. Included in your suite is a spa-like bathroom with large walk-in closet, making it the perfect space to relax and unwind. The second floor also has 2 spaciou a bathroom, a well-placed laundry area, and a large, flexible loft to use however you wish. If you want to add below your home, you have the option to finish the basement with a roomy recreation area, a comf extra bedrooms with walk-in closets.