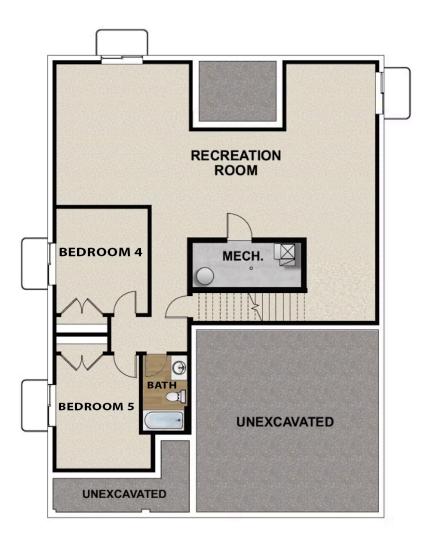

# **FLOOR PLAN**

Pricing, features and availability are subject to change without notice. Fieldstone Homes makes reasonable efforts to provide accurate information, however, no warranties or representations are made as to its accuracy and Fieldstone Homes assumes no liability or responsibility for any errors in pricing or content. All pricing information, including promotions and incentives, must be verified by an authorized representative for the appropriate community and home. Photography, floor plans, elevations, renderings, virtual tours, maps, square floatage and dimensions are approximate and for illustration purposes only, and way from the homes as built and are subject to change without notice. Homes in each neighborhood may be owned and sold by a separate limited liability company (LLC) or other corporate entity.

### **ABOUT THIS HOME**

You will love living in the Abbey rambler plan with up to 5 bedrooms and 3 bathrooms with two family rooms and an opti concept main floor that feels bright and spacious with plenty of windows throughout. Your dining room, kitchen, and livin create the perfect space for entertaining or spending time with family and friends. The covered patio offers a unique out or barbecue. Next to the living room you will find a beautiful owner's suite with more large windows, a walk-in closet, ar storage. Down the hall you will find a bathroom and two additional bedrooms. Downstairs you have the option for more basement. This gives you a large recreation room, two more bedrooms and an additional bathroom. The Rental Suite//walkout basement and an apartment space to rent or just live in.