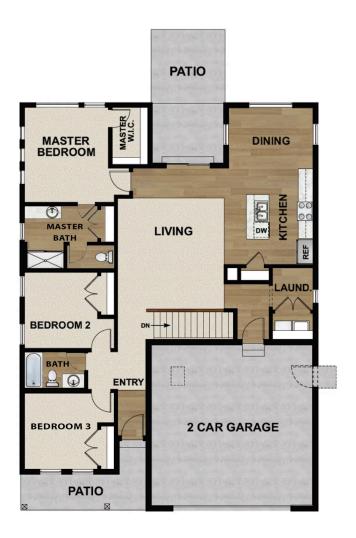

### **FLOOR PLAN**

Pricing, features and availability are subject to change without notice. Fieldstone Homes makes reasonable efforts to provide accurate information, however, no warranties or representations are made as to its accuracy and Fieldstone Homes assumes no liability or responsibility for any errors in pricing or content. All pricing information, including promotions and incentives, must be verified by an authorized representative for the appropriate community and home. Photography, floor plans, elevations, renderings, virtual tours, maps, square floatage and dimensions are approximate and for illustration purposes only, and way from the homes as built and are subject to change without notice. Homes in each neighborhood may be owned and sold by a separate limited liability company (LC) or other corporate entity.

### **ABOUT THIS HOME**

You will love living in the Abbey rambler plan with up to 5 bedrooms and 3 bathrooms with two family rooms and an opti concept main floor that feels bright and spacious with plenty of windows throughout. Your dining room, kitchen, and livin create the perfect space for entertaining or spending time with family and friends. The covered patio offers a unique out or barbecue. Next to the living room you will find a beautiful owner's suite with more large windows, a walk-in closet, ar storage. Down the hall you will find a bathroom and two additional bedrooms. Downstairs you have the option for more basement. This gives you a large recreation room, two more bedrooms and an additional bathroom. The Rental Suite//walkout basement and an apartment space to rent or just live in.