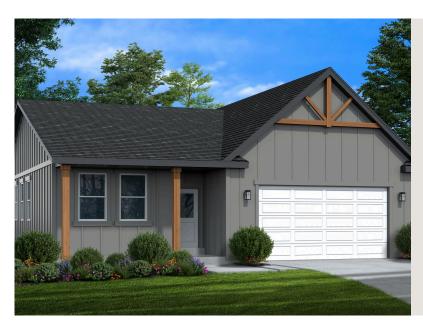

## **ABBEY FARMH**

SINGLE FAMILY

Sq ft: 2,888 Beds: 3 Bath: 2.0

### **ABOUT THIS HOME**

You will love living in the Abbey rambler plan with up to 5 bedrooms and 3 bathrooms with two family rooms and an opti concept main floor that feels bright and spacious with plenty of windows throughout. Your dining room, kitchen, and livin create the perfect space for entertaining or spending time with family and friends. The covered patio offers a unique out or barbecue. Next to the living room you will find a beautiful owner's suite with more large windows, a walk-in closet, ar storage. Down the hall you will find a bathroom and two additional bedrooms. Downstairs you have the option for more basement. This gives you a large recreation room, two more bedrooms and an additional bathroom. The Rental Suite//walkout basement and an apartment space to rent or just live in.