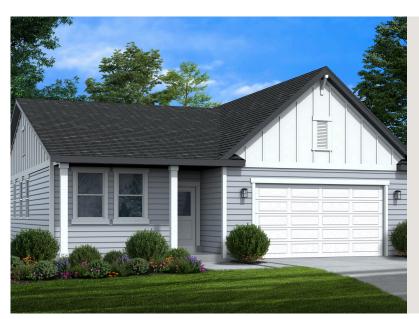

## ABBEY CRAFTS

SINGLE FAMILY

Sq ft: 2,888 Beds: 3 Bath: 2.0

### **ABOUT THIS HOME**

You will love living in the Abbey rambler plan with up to 5 bedrooms and 3 bathrooms with two family rooms and an opti concept main floor that feels bright and spacious with plenty of windows throughout. Your dining room, kitchen, and livin create the perfect space for entertaining or spending time with family and friends. The covered patio offers a unique out or barbecue. Next to the living room you will find a beautiful owner's suite with more large windows, a walk-in closet, ar storage. Down the hall you will find a bathroom and two additional bedrooms. Downstairs you have the option for more basement. This gives you a large recreation room, two more bedrooms and an additional bathroom. The Rental Suite//walkout basement and an apartment space to rent or just live in.