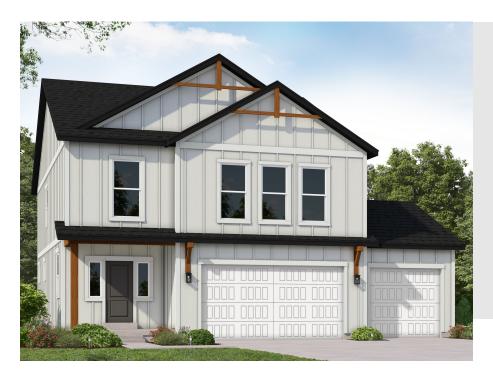

### SWEETWATER FARMHOUSE - ADU OPTION

SINGLE FAMILY

Sq ft: 2,747

Beds: 3

Bath: 2.5

#### **ABOUT THIS HOME**

Our Sweetwater floor plan offers up modern features and layout for you and your family to enjoy! Walk inside to discover a main living space with 9' ceilings and an open-to-below great room. In the kitchen, you'll find staggered or 42" upper kitchen cabinets, and a large island for a stylish and functional kitchen. The owner's bath includes a spacious fiberglass walk-in shower for a spa-like bathroom. The Sweetwater includes 3 bedrooms, 2.5 bathrooms, and 2,747 total square feet.