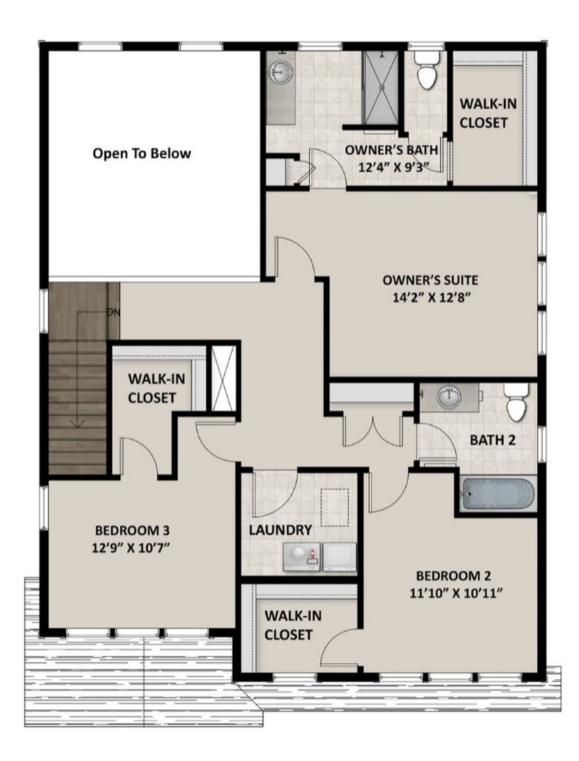

# **ABOUT THIS HOME**

The Rockwell is both stylish and functional with its 3 bedrooms, 2.5 bathrooms, 2,073 finished square feet, and 2,953 total square feet. The bright entryway first leads to a convenient powder room and closet perfect for coats. It will then take you to the airy family room with its open-to-below design. This spacious area is perfect for lounging, entertaining, or spending time with family. In the kitchen and dining space, you'll find a large island, walk-in pantry, and updated appliances. Upstairs, the open railing provides a gorgeous view of your family room downstairs and extra light all around. Also on the second floor are the owner's suite, two other bedrooms, a bathroom, and a laundry room. The luxurious owner's suite bathroom includes a spacious vanity, walk-in closet, shower, and water closet. Within each bedroom is a walk-in closet so you get the space you want. You have the option to finish the basement for a large recreation room, an extra bedroom, and a bathroom. Transform the recreation room to fit your lifestyle as a playroom, movie lounge, or workout area, or more.

#### **FLOOR PLAN**

jarah@fieldstonehomes.com 801-244-5937