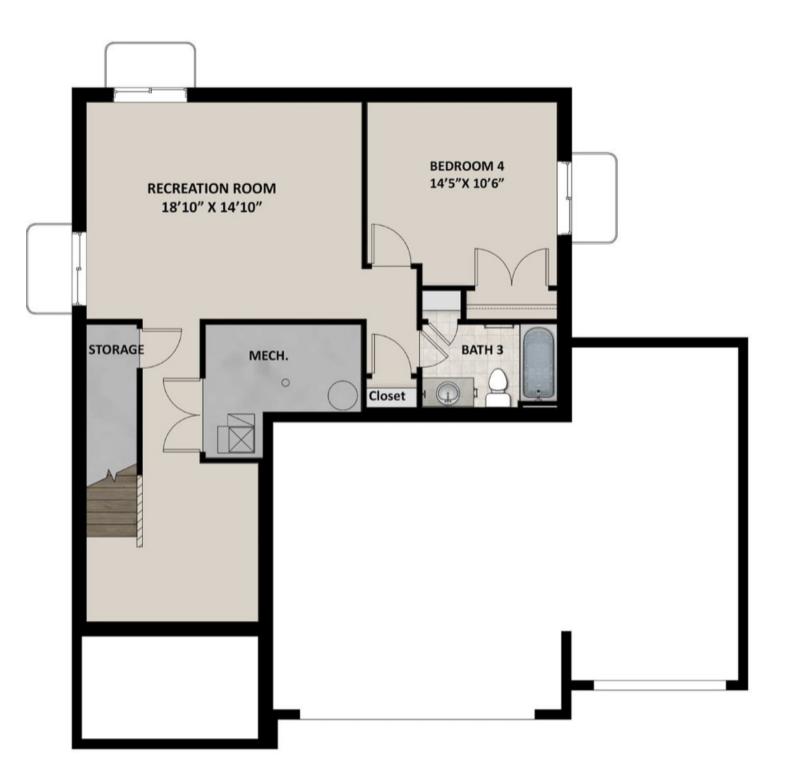

# **ABOUT THIS HOME**

The Rockwell is both stylish and functional with its 3 bedrooms, 2.5 bathrooms, 2,073 finished square feet, and 2,953 total square feet. The bright entryway first leads to a convenient powder room and closet perfect for coats. It will then take you to the airy family room with its open-to-below design. This spacious area is perfect for lounging, entertaining, or spending time with family. In the kitchen and dining space, you'll find a large island, walk-in pantry, and updated appliances. Upstairs, the open railing provides a gorgeous view of your family room downstairs and extra light all around. Also on the second floor are the owner's suite, two other bedrooms, a bathroom, and a laundry room. The luxurious owner's suite bathroom includes a spacious vanity, walk-in closet, shower, and water closet. Within each bedroom is a walk-in closet so you get the space you want. You have the option to finish the basement for a large recreation room, an extra bedroom, and a bathroom. Transform the recreation room to fit your lifestyle as a playroom, movie lounge, or workout area, or more.

### **FLOOR PLAN**