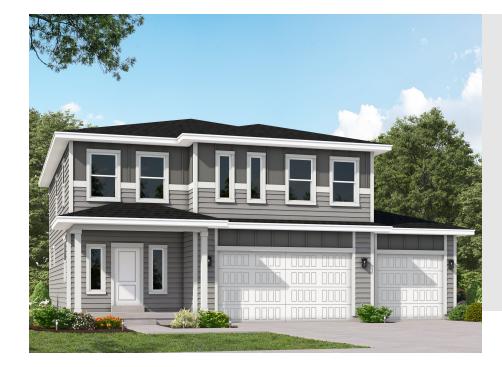

## ROCKWELL TRANSITIONAL - ADU OPTION

SINGLE FAMILY

Sq ft: 2,953 Beds: 3 Bath: 2.5

# **ABOUT THIS HOME**

The Rockwell is both stylish and functional with its 3 bedrooms, 2.5 bathrooms, 2,073 finished square feet, and 2,953 total square feet. The bright entryway first leads to a convenient powder room and closet perfect for coats. It will then take you to the airy family room with its open-to-below design. This spacious area is perfect for lounging, entertaining, or spending time with family. In the kitchen and dining space, you'll find a large island, walk-in pantry, and updated appliances. Upstairs, the open railing provides a gorgeous view of your family room downstairs and extra light all around. Also on the second floor are the owner's suite, two other bedrooms, a bathroom, and a laundry room. The luxurious owner's suite bathroom includes a spacious vanity, walk-in closet, shower, and water closet. Within each bedroom is a walk-in closet so you get the space you want. You have the option to finish the basement for a large recreation room, an extra bedroom, and a bathroom. Transform the recreation room to fit your lifestyle as a playroom, movie lounge, or workout area, or more.