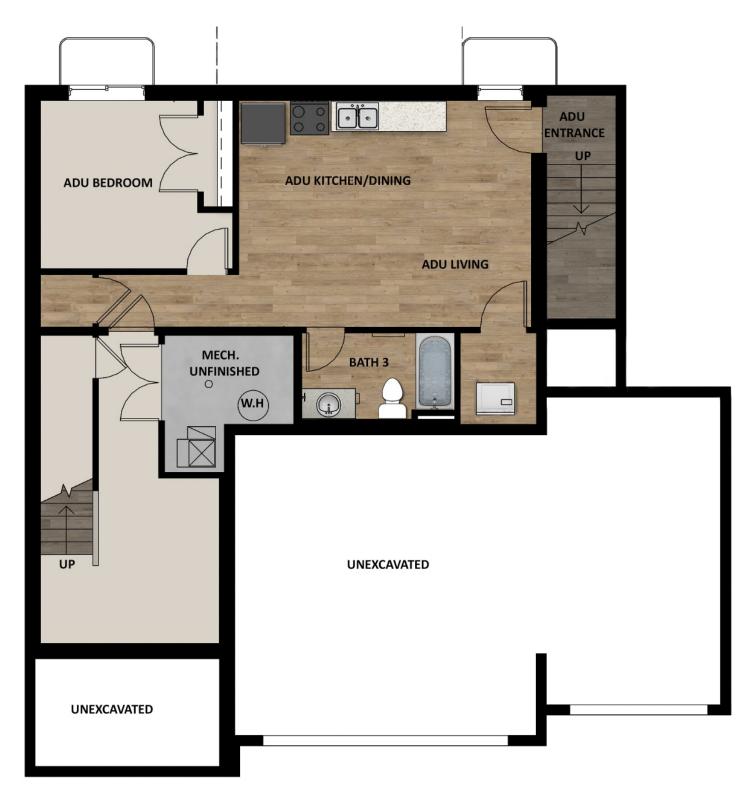

ling provides a gorgeous view of your family room downstairs and extra light all around. Also on the second floor are the owner's suite, two other bedrooms, a bathroom, and a laundry room. The luxurious owner's suite bathroom includes a spacious vanity, walk-in closet, shower, and water closet. Within each bedroom is a walk-in closet so you get the space you want. You have the option to finish the basement for a large recreation room, an extra bedroom, and a bathroom. Transform the recreation room to fit your lifestyle as a playroom, movie lounge, or workout area, or more.

jarah@fieldstonehomes.com 801-244-5937

#### **FLOOR PLAN**





jarah@fieldstonehomes.com 801-244-5937

#### **FLOOR PLAN**







jarah@fieldstonehomes.com 801-244-5937

### **FLOOR PLAN**







#### **FLOOR PLAN**