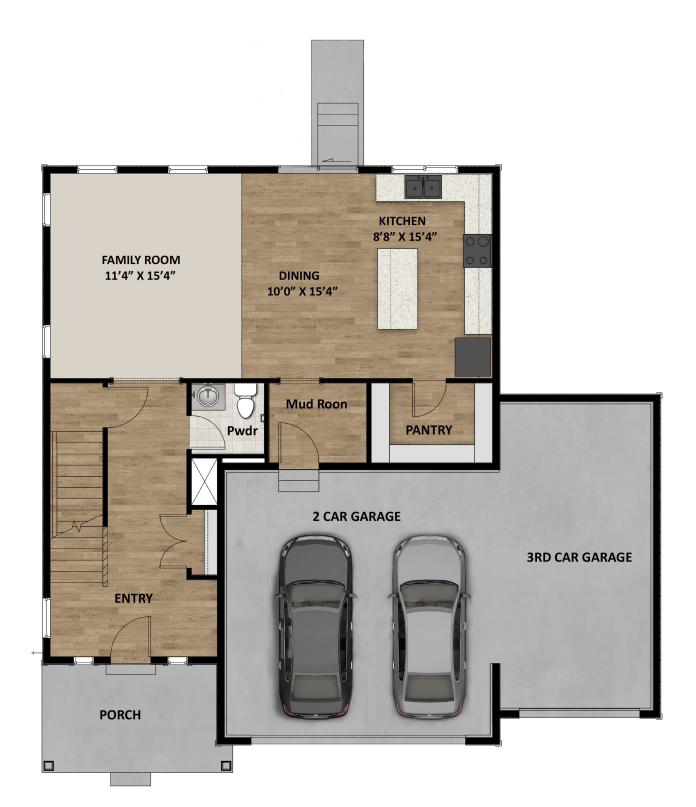

# **ABOUT THIS HOME**

The Rockwell is both stylish and functional with its 3 bedrooms, 2.5 bathrooms, 2,073 finished square feet, and 2,953 total square feet. The bright entryway first leads to a convenient powder room and closet perfect for coats. It will then take you to the airy family room with its open-to-below design. This spacious area is perfect for lounging, entertaining, or spending time with family. In the kitchen and dining space, you'll find a large island, walk-in pantry, and updated appliances. Upstairs, the open railing provides a gorgeous view of your family room downstairs and extra light all around. Also on the second floor are the owner's suite, two other bedrooms, a bathroom, and a laundry room. The luxurious owner's suite bathroom includes a spacious vanity, walk-in closet, shower, and water closet. Within each bedroom is a walk-in closet so you get the space you want. You have the option to finish the basement for a large recreation room, an extra bedroom, and a bathroom. Transform the recreation room to fit your lifestyle as a playroom, movie lounge, or workout area, or more.

#### **FLOOR PLAN**

jarah@fieldstonehomes.com 801-244-5937