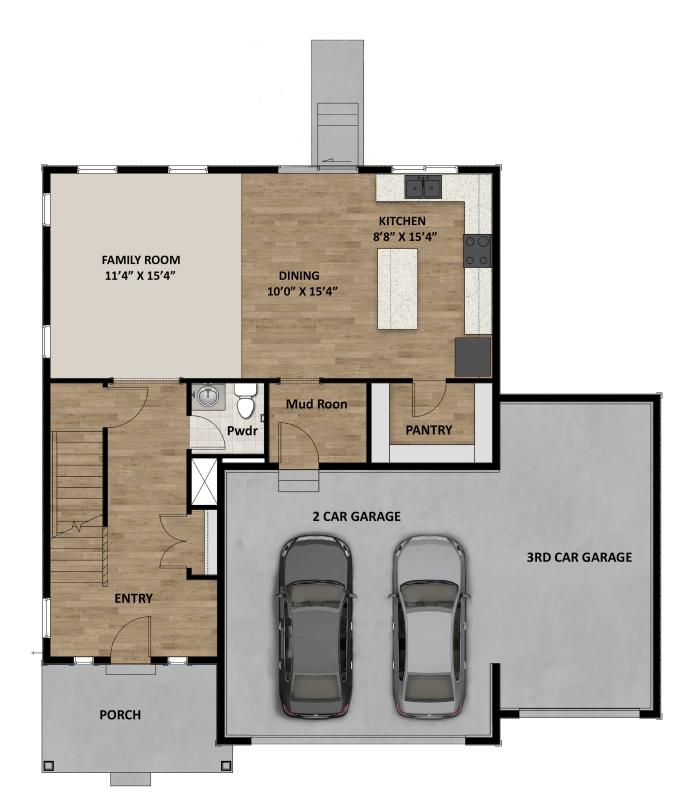

### **FLOOR PLAN**

jarah@fieldstonehomes.com 801-244-5937

## **ABOUT THIS HOME**

The Rockwell is both stylish and functional with its 3 bedrooms, 2.5 bathrooms, 2,073 finished square feet, and 2,953 total square feet. The bright entryway first leads to a convenient powder room and closet perfect for coats. It will then take you to the airy family room with its open-to-below design. This spacious area is perfect for lounging, entertaining, or spending time with family. In the kitchen and dining space, you'll find a large island, walk-in pantry, and updated appliances. Upstairs, the open railing provides a gorgeous view of your family room downstairs and extra light all around. Also on the second floor are the owner's suite, two other bedrooms, a bathroom, and a laundry room. The luxurious owner's suite bathroom includes a spacious vanity, walk-in closet, shower, and water closet. Within each bedroom is a walk-in closet so you get the space you want. You have the option to finish the basement for a large recreation room, an extra bedroom, and a bathroom. Transform the recreation room to fit your lifestyle as a playroom, movie lounge, or workout area, or more.