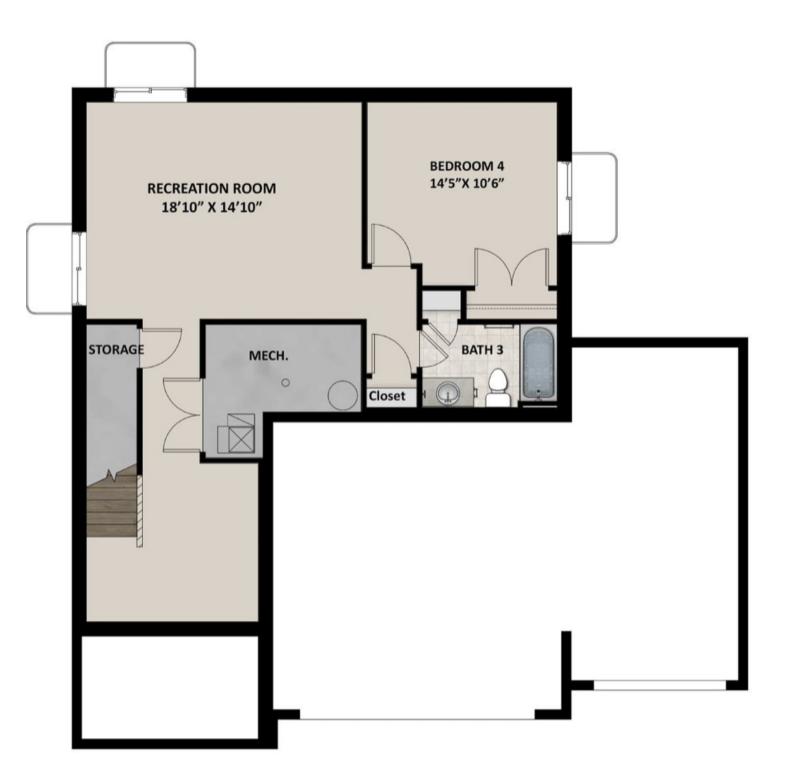

### **FLOOR PLAN**

#### **FLOOR PLAN**

## **ABOUT THIS HOME**

The Rockwell is both stylish and functional with its 3 bedrooms, 2.5 bathrooms, 2,073 finished square feet, and 2,953 total square feet. The bright entryway first leads to a convenient powder room and closet perfect for coats. It will then take you to the airy family room with its open-to-below design. This spacious area is perfect for lounging, entertaining, or spending time with family. In the kitchen and dining space, you'll find a large island, walk-in pantry, and updated appliances. Upstairs, the open railing provides a gorgeous view of your family room downstairs and extra light all around. Also on the second floor are the owner's suite, two other bedrooms, a bathroom, and a laundry room. The luxurious owner's suite bathroom includes a spacious vanity, walk-in closet, shower, and water closet. Within each bedroom is a walk-in closet so you get the space you want. You have the option to finish the basement for a large recreation room, an extra bedroom, and a bathroom. Transform the recreation room to fit your lifestyle as a playroom, movie lounge, or workout area, or more.