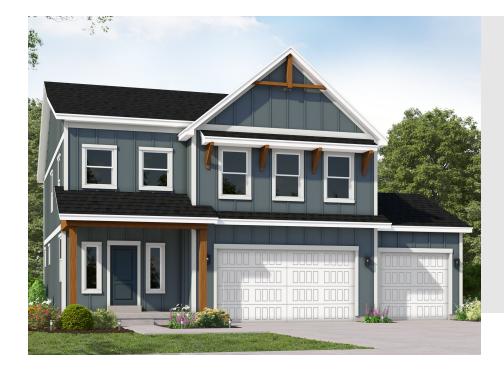

## ROCKWELL FARMHOUSE - ADU OPTION

SINGLE FAMILY

Sq ft: 2,953 Beds: 3 Bath: 2.5

## **ABOUT THIS HOME**

The Rockwell is both stylish and functional with its 3 bedrooms, 2.5 bathrooms, 2,073 finished square feet, and 2,953 total square feet. The bright entryway first leads to a convenient powder room and closet perfect for coats. It will then take you to the airy family room with its open-to-below design. This spacious area is perfect for lounging, entertaining, or spending time with family. In the kitchen and dining space, you'll find a large island, walk-in pantry, and updated appliances. Upstairs, the open railing provides a gorgeous view of your family room downstairs and extra light all around. Also on the second floor are the owner's suite, two other bedrooms, a bathroom, and a laundry room. The luxurious owner's suite bathroom includes a spacious vanity, walk-in closet, shower, and water closet. Within each bedroom is a walk-in closet so you get the space you want. You have the option to finish the basement for a large recreation room, an extra bedroom, and a bathroom. Transform the recreation room to fit your lifestyle as a playroom, movie lounge, or workout area, or more.