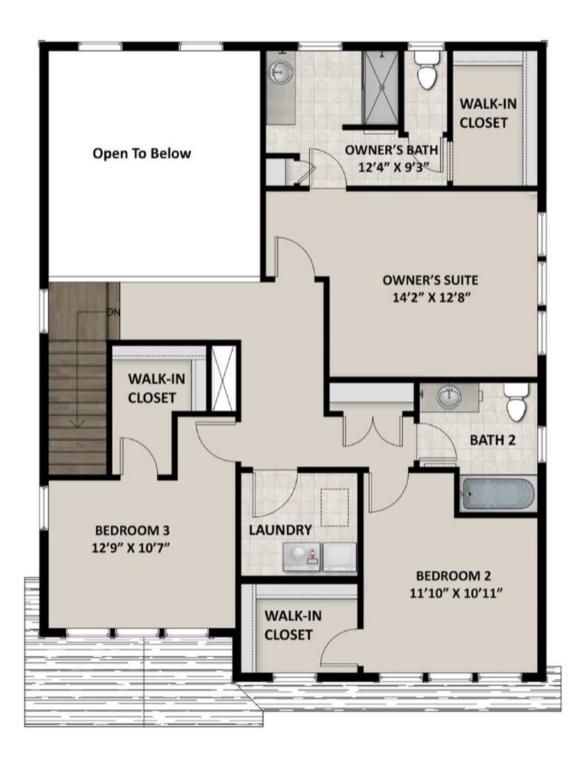

### **FLOOR PLAN**

jarah@fieldstonehomes.com 801-244-5937

## **ABOUT THIS HOME**

The Rockwell is both stylish and functional with its 3 bedrooms, 2.5 bathrooms, 2,073 finished square feet, and 2,953 total square feet. The bright entryway first leads to a convenient powder room and closet perfect for coats. It will then take you to the airy family room with its open-to-below design. This spacious area is perfect for lounging, entertaining, or spending time with family. In the kitchen and dining space, you'll find a large island, walk-in pantry, and updated appliances. Upstairs, the open railing provides a gorgeous view of your family room downstairs and extra light all around. Also on the second floor are the owner's suite, two other bedrooms, a bathroom, and a laundry room. The luxurious owner's suite bathroom includes a spacious vanity, walk-in closet, shower, and water closet. Within each bedroom is a walk-in closet so you get the space you want. You have the option to finish the basement for a large recreation room, an extra bedroom, and a bathroom. Transform the recreation room to fit your lifestyle as a playroom, movie lounge, or workout area, or more.