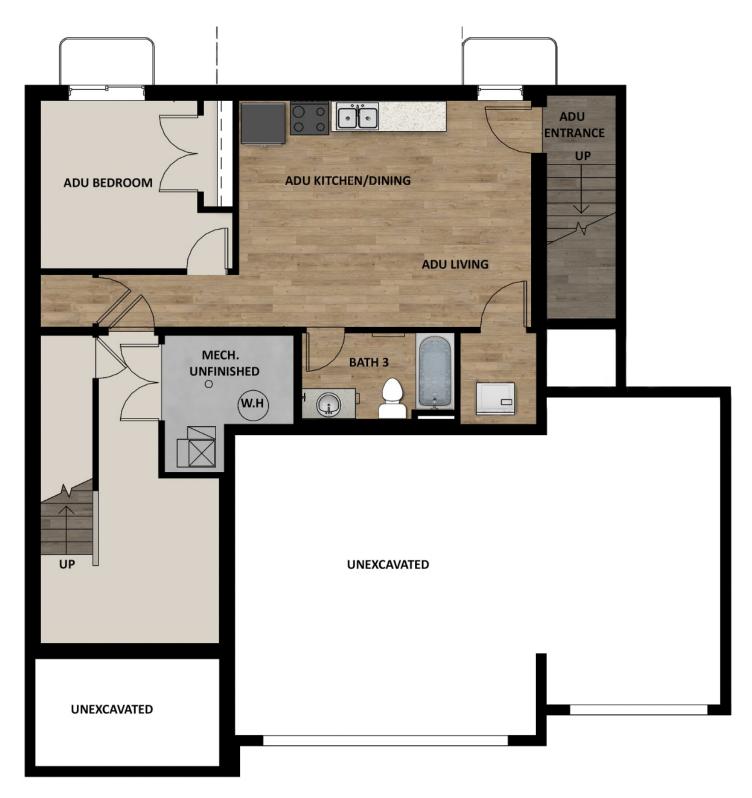

ailing provides a gorgeous view of your family room downstairs and extra light all around. Also on the second floor are the owner's suite, two other bedrooms, a bathroom, and a laundry room. The luxurious owner's suite bathroom includes a spacious vanity, walk-in closet, shower, and water closet. Within each bedroom is a walk-in closet so you get the space you want. You have the option to finish the basement for a large recreation room, an extra bedroom, and a bathroom. Transform the recreation room to fit your lifestyle as a playroom, movie lounge, or workout area, or more.

jarah@fieldstonehomes.com 801-244-5937

### **FLOOR PLAN**





jarah@fieldstonehomes.com 801-244-5937

### **FLOOR PLAN**







jarah@fieldstonehomes.com 801-244-5937

### **FLOOR PLAN**







#### **FLOOR PLAN**