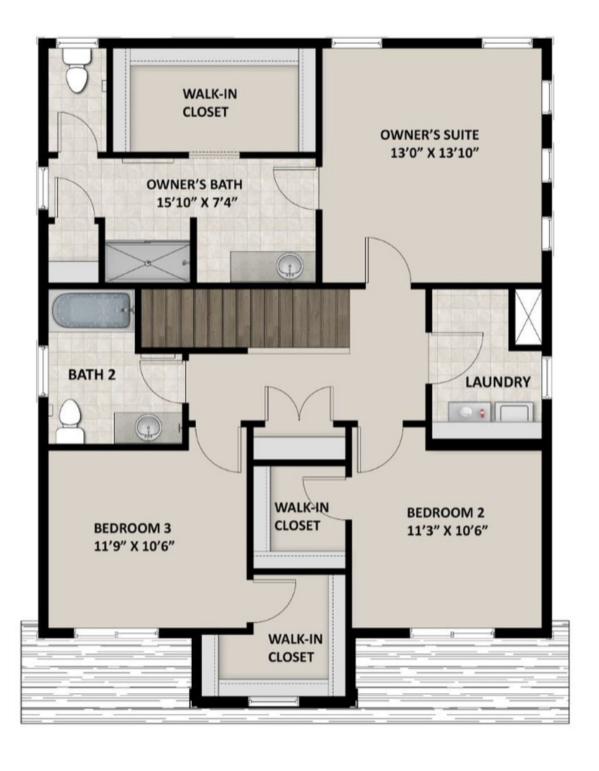

#### **ABOUT THIS HOME**

The Bridger displays an open-concept layout with 3 bedrooms, 2.5 bathrooms, 1,698 finished square feet, and 2,289 total square feet. You'll find a powder bath and closet space right off the entry on the main level. An open family room, dining room, and kitchen provide you and your family with plenty of living space for socializing, entertaining, relaxing, and enjoying meals together. The kitchen showcases a large island, with a walk-in pantry and mudroom next to the garage. On the second level, you'll find a gorgeous owner's suite with a spacious owner's bathroom that includes a walk-in closet, large vanity, shower, storage space, and a water closet. Two bedrooms featuring walk-in closets, a bathroom, closet, and a convenient laundry room are also on this floor. You can create a recreation room, bedroom, bathroom, and storage space in an optional finished basement for additional living space. Customize the recreational room to have a fully functional space of your design choice—whether that be for a movie lounge, children's playroom, or craft room—the possibilities are endless.