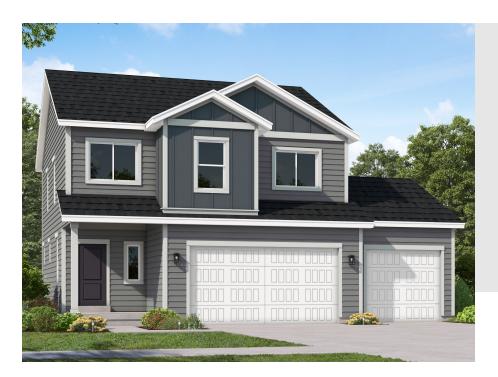

### BRIDGER CRAFTSMAN

SINGLE FAMILY

Sq ft: 2,289

Beds: 3

Bath: 2.5

#### **ABOUT THIS HOME**

The Bridger displays an open-concept layout with 3 bedrooms, 2.5 bathrooms, 1,698 finished square feet, and 2,289 total square feet. You'll find a powder bath and closet space right off the entry on the main level. An open family room, dining room, and kitchen provide you and your family with plenty of living space for socializing, entertaining, relaxing, and enjoying meals together. The kitchen showcases a large island, with a walk-in pantry and mudroom next to the garage. On the second level, you'll find a gorgeous owner's suite with a spacious owner's bathroom that includes a walk-in closet, large vanity, shower, storage space, and a water closet. Two bedrooms featuring walk-in closets, a bathroom, closet, and a convenient laundry room are also on this floor. You can create a recreation room, bedroom, bathroom, and storage space in an optional finished basement for additional living space. Customize the recreational room to have a fully functional space of your design choice—whether that be for a movie lounge, children's playroom, or craft room—the possibilities are endless.