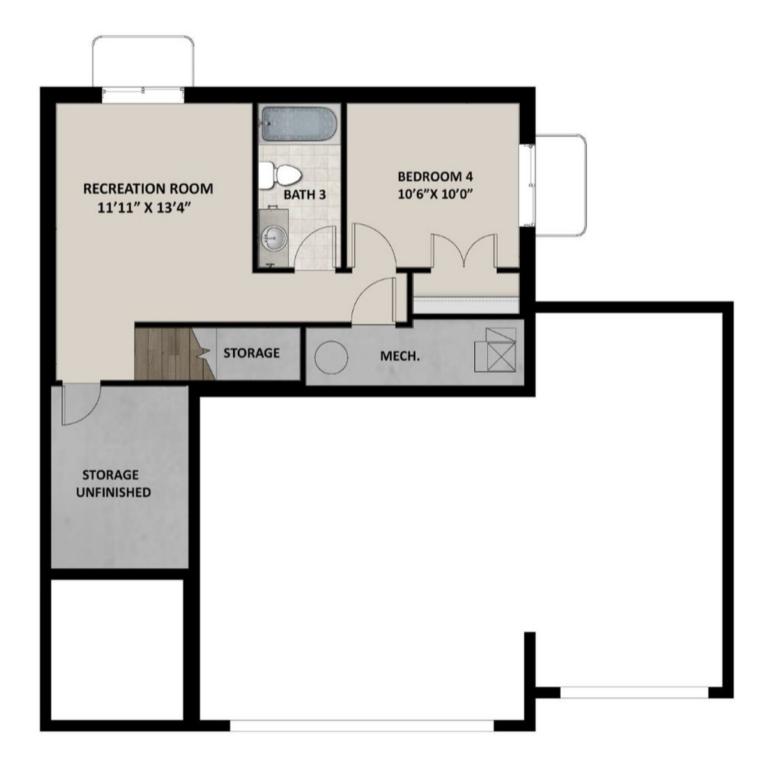

#### **ABOUT THIS HOME**

The Bridger displays an open-concept layout with 3 bedrooms, 2.5 bathrooms, 1,698 finished square feet, and 2,289 total square feet. You'll find a powder bath and closet space right off the entry on the main level. An open family room, dining room, and kitchen provide you and your family with plenty of living space for socializing, entertaining, relaxing, and enjoying meals together. The kitchen showcases a large island, with a walk-in pantry and mudroom next to the garage. On the second level, you'll find a gorgeous owner's suite with a spacious owner's bathroom that includes a walk-in closet, large vanity, shower, storage space, and a water closet. Two bedrooms featuring walk-in closets, a bathroom, closet, and a convenient laundry room are also on this floor. You can create a recreation room, bedroom, bathroom, and storage space in an optional finished basement for additional living space. Customize the recreational room to have a fully functional space of your design choice—whether that be for a movie lounge, children's playroom, or craft room—the possibilities are endless.