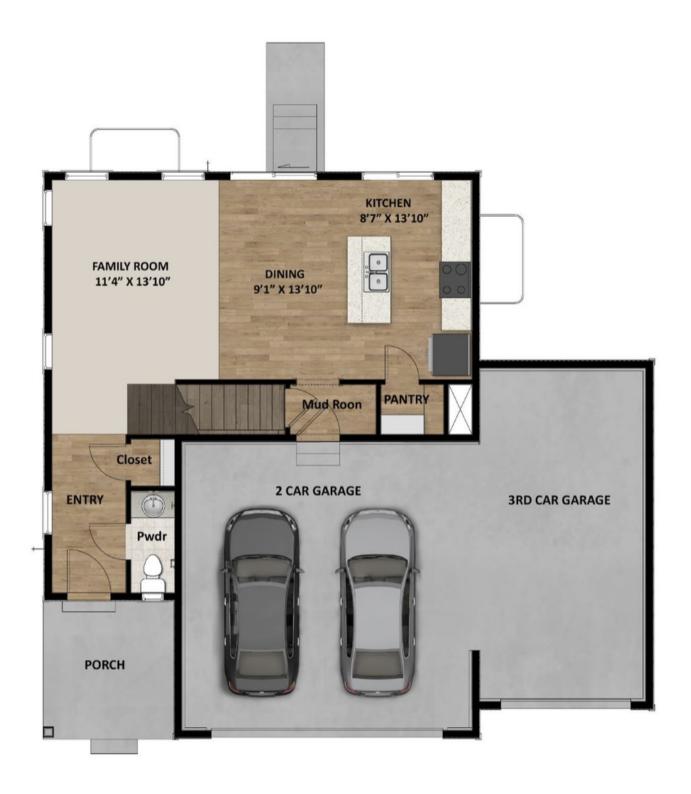

#### **ABOUT THIS HOME**

The Bridger displays an open-concept layout with 3 bedrooms, 2.5 bathrooms, 1,698 finished square feet, and 2,289 total square feet. You'll find a powder bath and closet space right off the entry on the main level. An open family room, dining room, and kitchen provide you and your family with plenty of living space for socializing, entertaining, relaxing, and enjoying meals together. The kitchen showcases a large island, with a walk-in pantry and mudroom next to the garage. On the second level, you'll find a gorgeous owner's suite with a spacious owner's bathroom that includes a walk-in closet, large vanity, shower, storage space, and a water closet. Two bedrooms featuring walk-in closets, a bathroom, closet, and a convenient laundry room are also on this floor. You can create a recreation room, bedroom, bathroom, and storage space in an optional finished basement for additional living space. Customize the recreational room to have a fully functional space of your design choice—whether that be for a movie lounge, children's playroom, or craft room—the possibilities are endless.