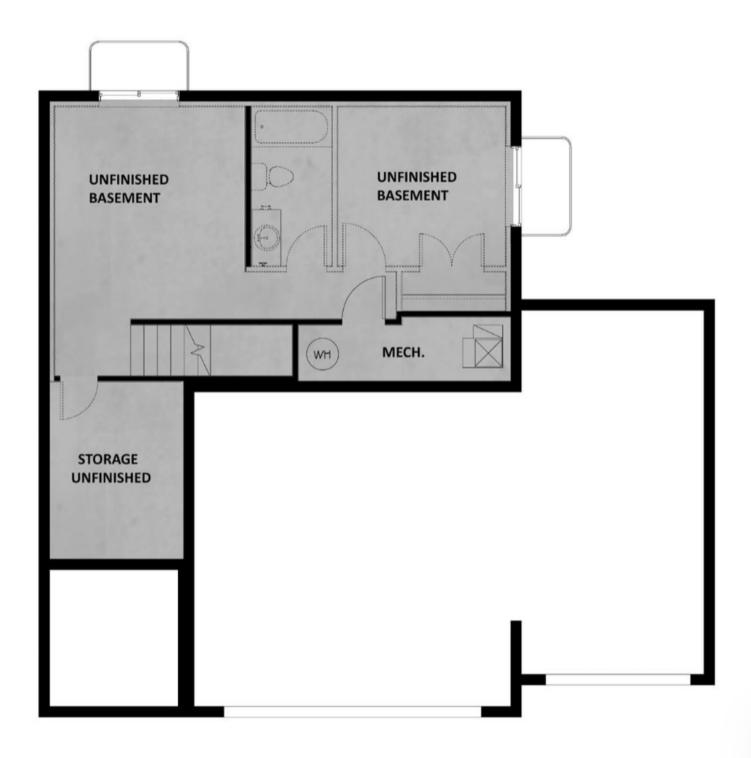

#### **ABOUT THIS HOME**

The Bridger displays an open-concept layout with 3 bedrooms, 2.5 bathrooms, 1,698 finished square feet, and 2,289 total square feet. You'll find a powder bath and closet space right off the entry on the main level. An open family room, dining room, and kitchen provide you and your family with plenty of living space for socializing, entertaining, relaxing, and enjoying meals together. The kitchen showcases a large island, with a walk-in pantry and mudroom next to the garage. On the second level, you'll find a gorgeous owner's suite with a spacious owner's bathroom that includes a walk-in closet, large vanity, shower, storage space, and a water closet. Two bedrooms featuring walk-in closets, a bathroom, closet, and a convenient laundry room are also on this floor. You can create a recreation room, bedroom, bathroom, and storage space in an optional finished basement for additional living space. Customize the recreational room to have a fully functional space of your design choice—whether that be for a movie lounge, children's playroom, or craft room—the possibilities are endless.