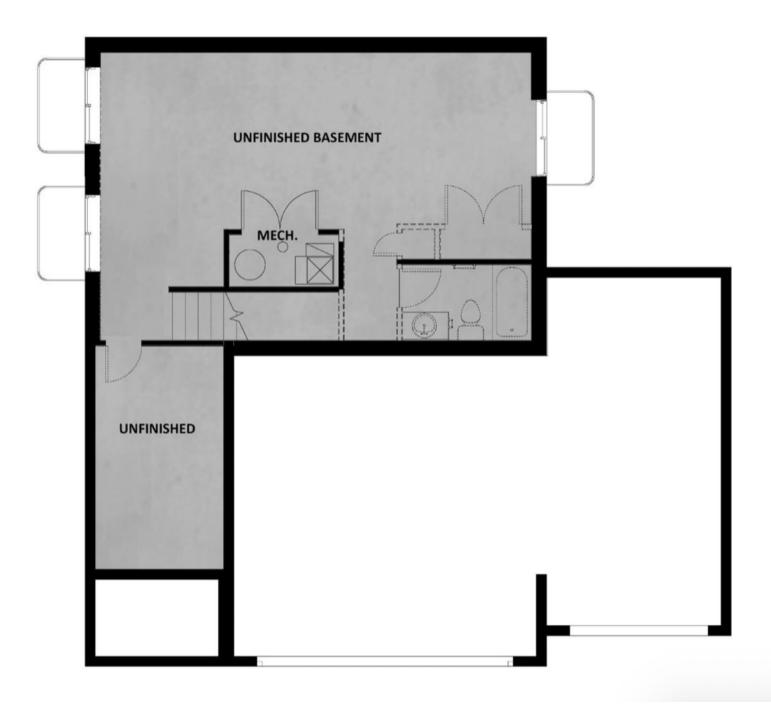

### **FLOOR PLAN**

#### **ABOUT THIS HOME**

The Bordeaux showcases a contemporary design with 3 bedrooms, 2.5 bathrooms, 1,852 finished square feet, and 2,527 total square feet. Walk inside to find a spacious closet in the entry, powder room off the hallway, and an expansive family room, dining room, and kitchen. Spend time with family lounging in the light and bright family room. Or, cook meals in the kitchen that has plenty of counter space, a large island, and a nearby pantry that keeps food within reach. Also included is a mudroom off the garage and stairs leading down to the basement. On the second floor, you'll discover a loft space and an owner's suite containing a gorgeous bathroom with a large shower, walk-in closet, and vanity. On the other side of the stairs, you'll find a convenient laundry room, bathroom, closet, and two bedrooms that also have walk-in closets for plenty of storage space. An optional finished basement lets you add additional living space. This beautiful area includes a recreational room, bathroom, and storage. Design your recreational room for your own wants and needs—whether you decide to use it as a movie lounge, children's playroom, craft room, or workout area—the options are endless!