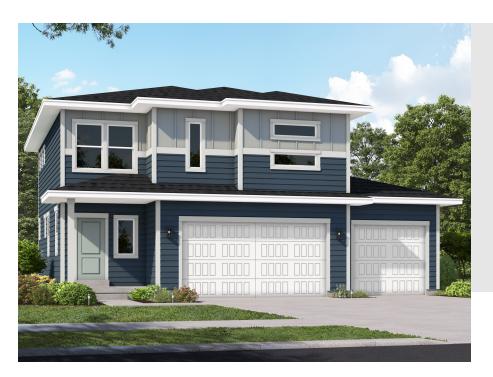

### BORDEAUX TRANSITIONAL

SINGLE FAMILY

Sq ft: 2,527

Beds: 3

Bath: 2.5

#### **ABOUT THIS HOME**

The Bordeaux showcases a contemporary design with 3 bedrooms, 2.5 bathrooms, 1,852 finished square feet, and 2,527 total square feet. Walk inside to find a spacious closet in the entry, powder room off the hallway, and an expansive family room, dining room, and kitchen. Spend time with family lounging in the light and bright family room. Or, cook meals in the kitchen that has plenty of counter space, a large island, and a nearby pantry that keeps food within reach. Also included is a mudroom off the garage and stairs leading down to the basement. On the second floor, you'll discover a loft space and an owner's suite containing a gorgeous bathroom with a large shower, walk-in closet, and vanity. On the other side of the stairs, you'll find a convenient laundry room, bathroom, closet, and two bedrooms that also have walk-in closets for plenty of storage space. An optional finished basement lets you add additional living space. This beautiful area includes a recreational room, bathroom, and storage. Design your recreational room for your own wants and needs—whether you decide to use it as a movie lounge, children's playroom, craft room, or workout area—the options are endless!