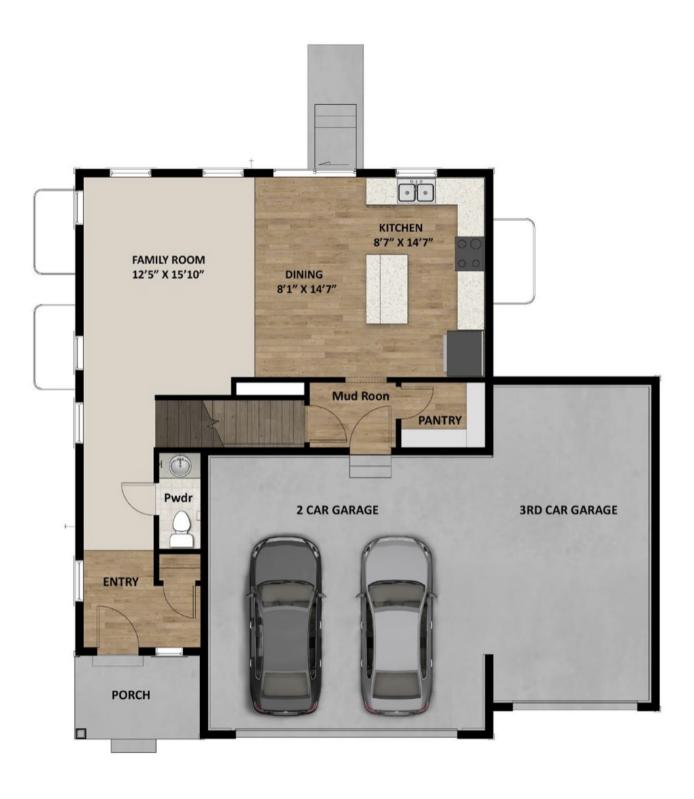

### **FLOOR PLAN**

jarah@fieldstonehomes.com 801-244-5937

#### **ABOUT THIS HOME**

The Bordeaux showcases a contemporary design with 3 bedrooms, 2.5 bathrooms, 1,852 finished square feet, and 2,527 total square feet. Walk inside to find a spacious closet in the entry, powder room off the hallway, and an expansive family room, dining room, and kitchen. Spend time with family lounging in the light and bright family room. Or, cook meals in the kitchen that has plenty of counter space, a large island, and a nearby pantry that keeps food within reach. Also included is a mudroom off the garage and stairs leading down to the basement. On the second floor, you'll discover a loft space and an owner's suite containing a gorgeous bathroom with a large shower, walk-in closet, and vanity. On the other side of the stairs, you'll find a convenient laundry room, bathroom, closet, and two bedrooms that also have walk-in closets for plenty of storage space. An optional finished basement lets you add additional living space. This beautiful area includes a recreational room, bathroom, and storage. Design your recreational room for your own wants and needs—whether you decide to use it as a movie lounge, children's playroom, craft room, or workout area—the options are endless!