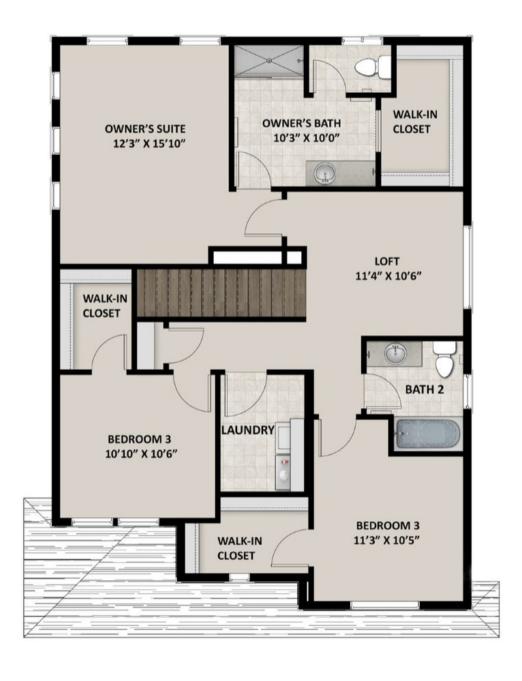

### **FLOOR PLAN**

jarah@fieldstonehomes.com 801-244-5937

#### **ABOUT THIS HOME**

The Bordeaux showcases a contemporary design with 3 bedrooms, 2.5 bathrooms, 1,852 finished square feet, and 2,527 total square feet. Walk inside to find a spacious closet in the entry, powder room off the hallway, and an expansive family room, dining room, and kitchen. Spend time with family lounging in the light and bright family room. Or, cook meals in the kitchen that has plenty of counter space, a large island, and a nearby pantry that keeps food within reach. Also included is a mudroom off the garage and stairs leading down to the basement. On the second floor, you'll discover a loft space and an owner's suite containing a gorgeous bathroom with a large shower, walk-in closet, and vanity. On the other side of the stairs, you'll find a convenient laundry room, bathroom, closet, and two bedrooms that also have walk-in closets for plenty of storage space. An optional finished basement lets you add additional living space. This beautiful area includes a recreational room, bathroom, and storage. Design your recreational room for your own wants and needs—whether you decide to use it as a movie lounge, children's playroom, craft room, or workout area—the options are endless!