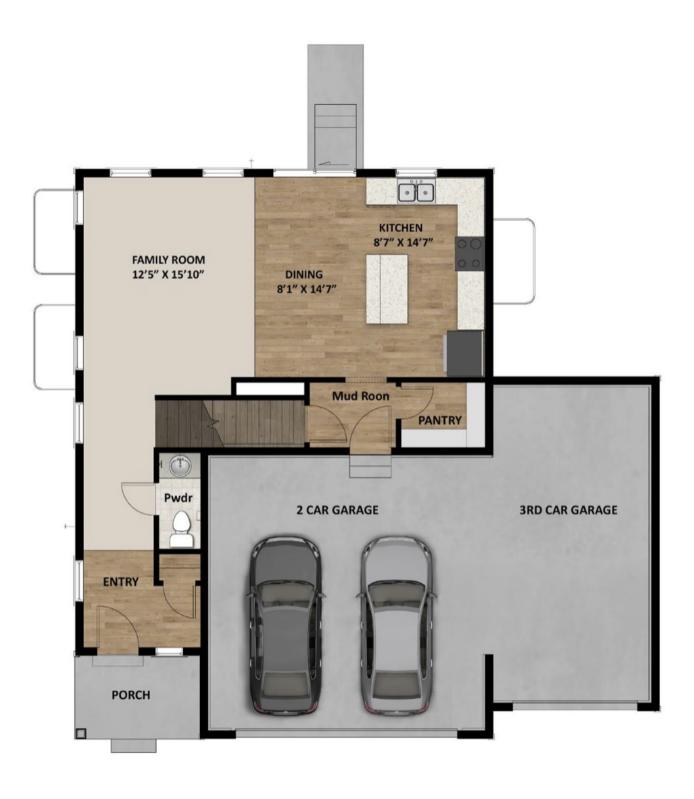

#### **FLOOR PLAN**

jarah@fieldstonehomes.com 801-244-5937

#### **ABOUT THIS HOME**

The Bordeaux showcases a contemporary design with 3 bedrooms, 2.5 bathrooms, 1,852 finished square feet, and 2,527 total square feet. Walk inside to find a spacious closet in the entry, powder room off the hallway, and an expansive family room, dining room, and kitchen. Spend time with family lounging in the light and bright family room. Or, cook meals in the kitchen that has plenty of counter space, a large island, and a nearby pantry that keeps food within reach. Also included is a mudroom off the garage and stairs leading down to the basement. On the second floor, you'll discover a loft space and an owner's suite containing a gorgeous bathroom with a large shower, walk-in closet, and vanity. On the other side of the stairs, you'll find a convenient laundry room, bathroom, closet, and two bedrooms that also have walk-in closets for plenty of storage space. An optional finished basement lets you add additional living space. This beautiful area includes a recreational room, bathroom, and storage. Design your recreational room for your own wants and needs—whether you decide to use it as a movie lounge, children's playroom, craft room, or workout area—the options are endless!