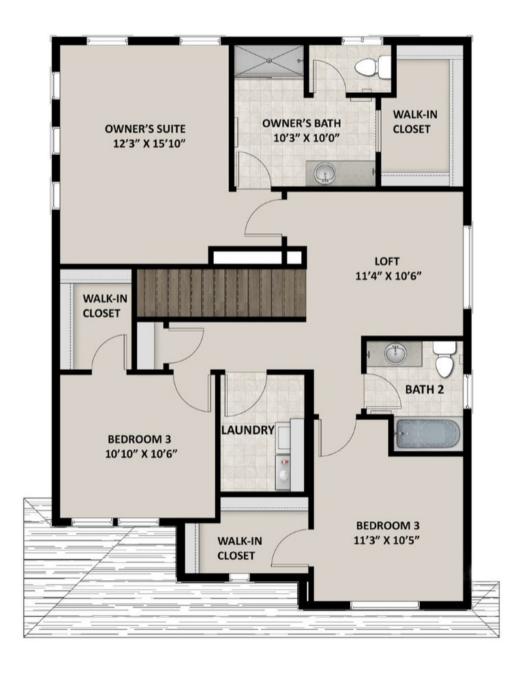

#### **FLOOR PLAN**

jarah@fieldstonehomes.com 801-244-5937

#### **ABOUT THIS HOME**

The Bordeaux showcases a contemporary design with 3 bedrooms, 2.5 bathrooms, 1,852 finished square feet, and 2,527 total square feet. Walk inside to find a spacious closet in the entry, powder room off the hallway, and an expansive family room, dining room, and kitchen. Spend time with family lounging in the light and bright family room. Or, cook meals in the kitchen that has plenty of counter space, a large island, and a nearby pantry that keeps food within reach. Also included is a mudroom off the garage and stairs leading down to the basement. On the second floor, you'll discover a loft space and an owner's suite containing a gorgeous bathroom with a large shower, walk-in closet, and vanity. On the other side of the stairs, you'll find a convenient laundry room, bathroom, closet, and two bedrooms that also have walk-in closets for plenty of storage space. An optional finished basement lets you add additional living space. This beautiful area includes a recreational room, bathroom, and storage. Design your recreational room for your own wants and needs—whether you decide to use it as a movie lounge, children's playroom, craft room, or workout area—the options are endless!