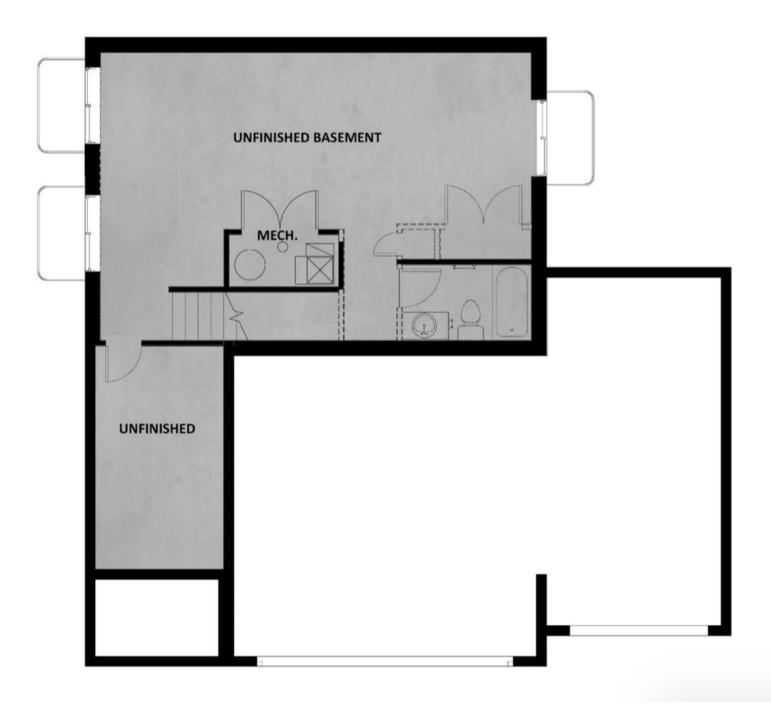

#### **FLOOR PLAN**

#### **ABOUT THIS HOME**

The Bordeaux showcases a contemporary design with 3 bedrooms, 2.5 bathrooms, 1,852 finished square feet, and 2,527 total square feet. Walk inside to find a spacious closet in the entry, powder room off the hallway, and an expansive family room, dining room, and kitchen. Spend time with family lounging in the light and bright family room. Or, cook meals in the kitchen that has plenty of counter space, a large island, and a nearby pantry that keeps food within reach. Also included is a mudroom off the garage and stairs leading down to the basement. On the second floor, you'll discover a loft space and an owner's suite containing a gorgeous bathroom with a large shower, walk-in closet, and vanity. On the other side of the stairs, you'll find a convenient laundry room, bathroom, closet, and two bedrooms that also have walk-in closets for plenty of storage space. An optional finished basement lets you add additional living space. This beautiful area includes a recreational room, bathroom, and storage. Design your recreational room for your own wants and needs—whether you decide to use it as a movie lounge, children's playroom, craft room, or workout area—the options are endless!