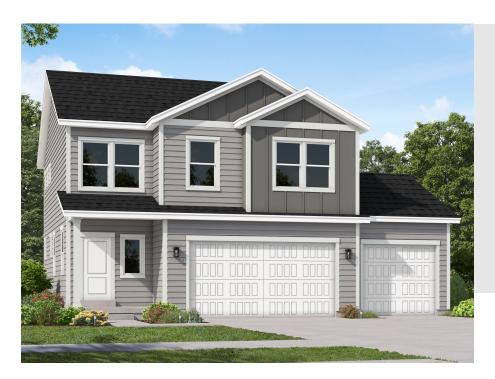

### BORDEAUX CRAFTSMAN

SINGLE FAMILY

Sq ft: 2,527

Beds: 3

Bath: 2.5

#### **ABOUT THIS HOME**

The Bordeaux showcases a contemporary design with 3 bedrooms, 2.5 bathrooms, 1,852 finished square feet, and 2,527 total square feet. Walk inside to find a spacious closet in the entry, powder room off the hallway, and an expansive family room, dining room, and kitchen. Spend time with family lounging in the light and bright family room. Or, cook meals in the kitchen that has plenty of counter space, a large island, and a nearby pantry that keeps food within reach. Also included is a mudroom off the garage and stairs leading down to the basement. On the second floor, you'll discover a loft space and an owner's suite containing a gorgeous bathroom with a large shower, walk-in closet, and vanity. On the other side of the stairs, you'll find a convenient laundry room, bathroom, closet, and two bedrooms that also have walk-in closets for plenty of storage space. An optional finished basement lets you add additional living space. This beautiful area includes a recreational room, bathroom, and storage. Design your recreational room for your own wants and needs—whether you decide to use it as a movie lounge, children's playroom, craft room, or workout area—the options are endless!