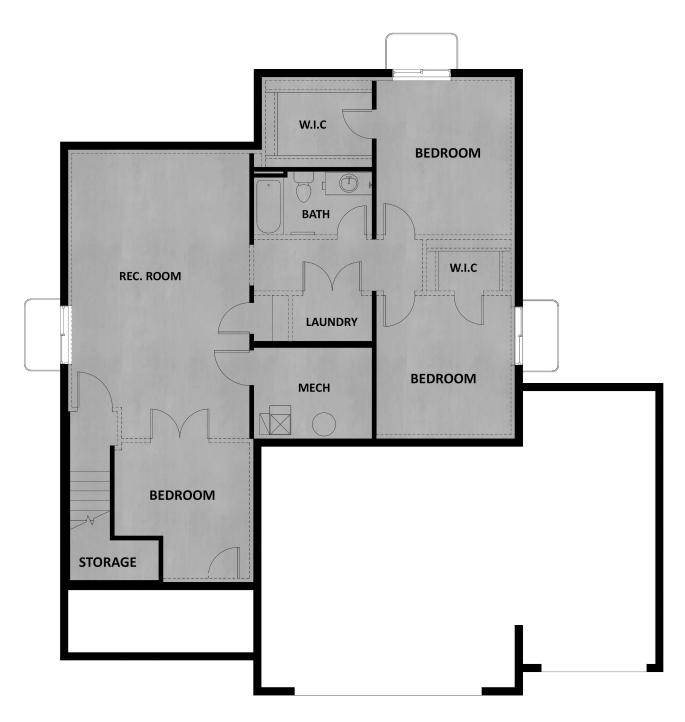

#### **FLOOR PLAN**

Antelope Meadows \_Alder\_ Unfinished Basement Floor 3 Car

#### **ABOUT THIS HOME**

You will love living in the Alder rambler plan. Step into the open concept main floor that feels bright and spacious with 9' ceilings, and plenty of windows throughout. Your dining room, kitchen, and living room, flow together and create the perfect space for entertaining or spending time as a family. Down the hall you have a laundry room, bathroom, and two secondary bedrooms. You will also find a beautiful owner's suite with more large windows, a walk-in closet, and a spa-like owner's bathroom. Downstairs you have the option for more space with a finished basement. This gives you a large recreation room, two more bedrooms with a walk-in closet in each, and an additional bathroom.