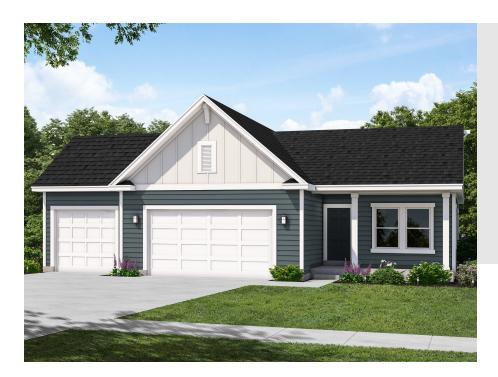

### **ALDER CRAFTSMAN**

SINGLE FAMILY

Sq ft: 2,479

Beds: 3

Bath: 2.0

#### **ABOUT THIS HOME**

You will love living in the Alder rambler plan. Step into the open concept main floor that feels bright and spacious with 9' ceilings, and plenty of windows throughout. Your dining room, kitchen, and living room, flow together and create the perfect space for entertaining or spending time as a family. Down the hall you have a laundry room, bathroom, and two secondary bedrooms. You will also find a beautiful owner's suite with more large windows, a walk-in closet, and a spa-like owner's bathroom. Downstairs you have the option for more space with a finished basement. This gives you a large recreation room, two more bedrooms with a walk-in closet in each, and an additional bathroom.