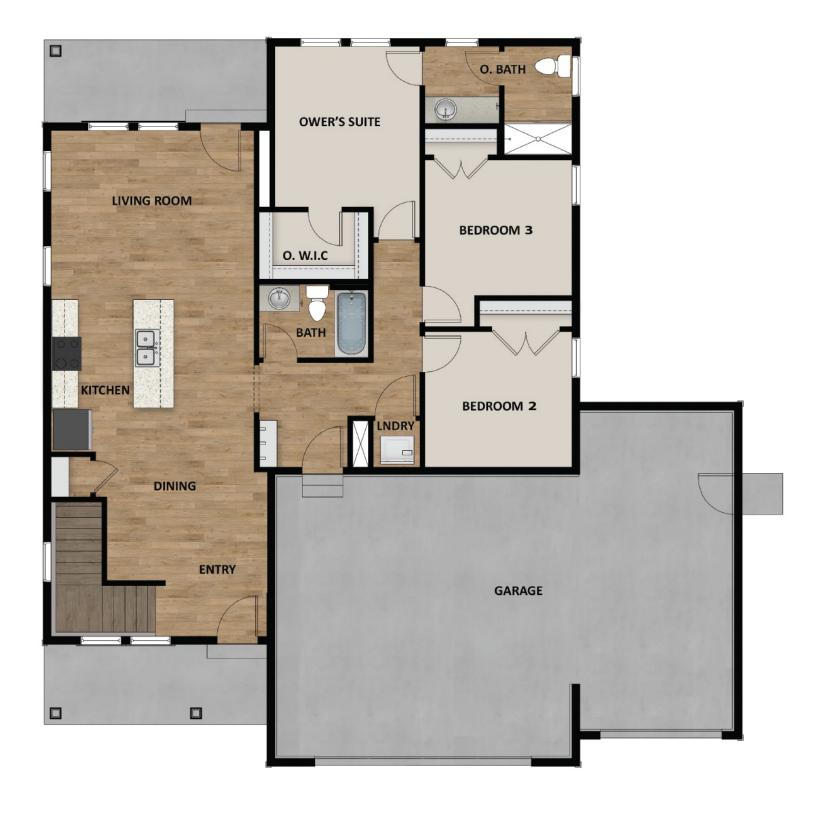

#### **FLOOR PLAN**

Pricing, features and availability are subject to change without notice. Fieldstone Homes makes reasonable efforts to provide accurate information, however, no warranties or representations are made as to its accuracy and Fieldstone Homes assumes no liability or responsibility for any errors in pricing or content. All pricing information, including promotions and incentives, must be verified by an authorized representative for the appropriate community and home. Photography, floor plans, elevations, renderings, virtual tours, maps, square footage and dimensions are approximate and for illustration purposes only, and will vary from the homes as built and are subject to change without notice. Homes in each neighborhood may be owned and sold by a separate limited liability company (LLC) or other corporate entity.

#### **ABOUT THIS HOME**

You will love living in the Alder rambler plan. Step into the open concept main floor that feels bright and spacious with 9' ceilings, and plenty of windows throughout. Your dining room, kitchen, and living room, flow together and create the perfect space for entertaining or spending time as a family. Down the hall you have a laundry room, bathroom, and two secondary bedrooms. You will also find a beautiful owner's suite with more large windows, a walk-in closet, and a spa-like owner's bathroom. Downstairs you have the option for more space with a finished basement. This gives you a large recreation room, two more bedrooms with a walk-in closet in each, and an additional bathroom.