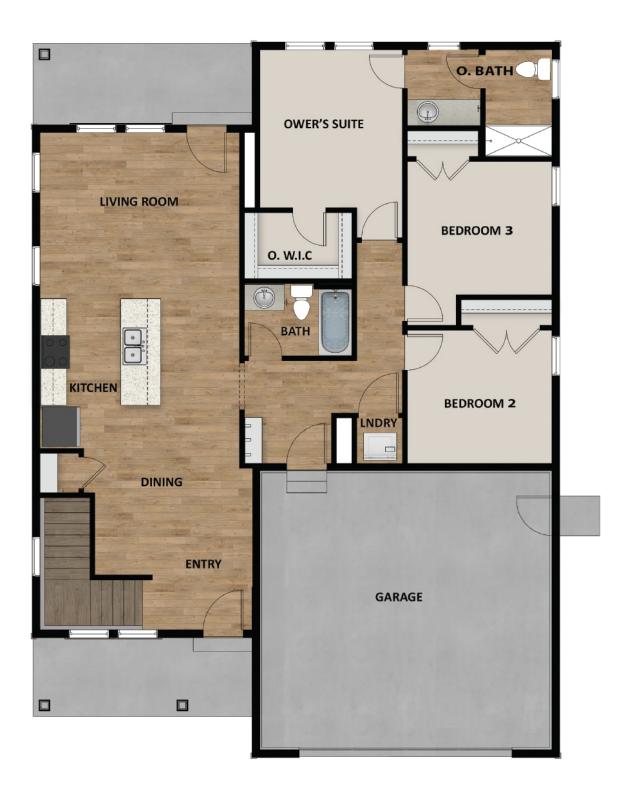

#### **FLOOR PLAN**

jarah@fieldstonehomes.com 801-244-5937

#### **ABOUT THIS HOME**

You will love living in the Alder rambler plan. Step into the open concept main floor that feels bright and spacious with 9' ceilings, and plenty of windows throughout. Your dining room, kitchen, and living room, flow together and create the perfect space for entertaining or spending time as a family. Down the hall you have a laundry room, bathroom, and two secondary bedrooms. You will also find a beautiful owner's suite with more large windows, a walk-in closet, and a spa-like owner's bathroom. Downstairs you have the option for more space with a finished basement. This gives you a large recreation room, two more bedrooms with a walk-in closet in each, and an additional bathroom.