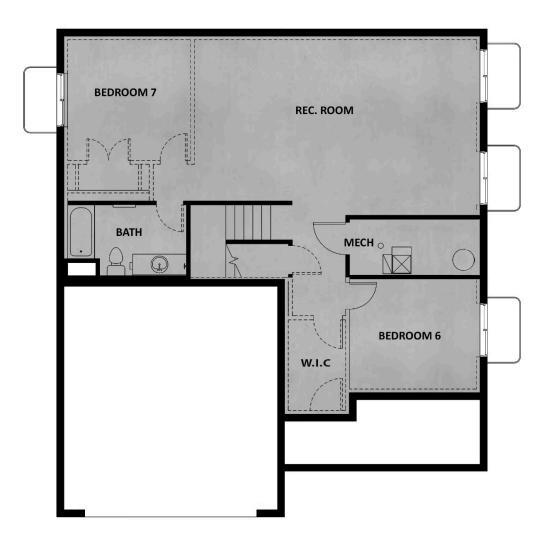

#### **ABOUT THIS HOME**

Enjoy the luxury and comfort you've always wanted in the Summit, a 3 bedroom, 2.5 bathroom floor pla square feet and 3,557 total square feet. The entryway leads to a flex room that's perfect for relaxing by y guests. The foyer also leads to a convenient closet and powder room. You'll then find a spacious family r fireplace for optimal coziness. This open space also includes a dining room and your gourmet kitchen w countertops, large island, and spacious pantry. On the second floor, your huge owner's suite is perfect for a stunning owner's bathroom with a walk-in shower, luxurious tub, dual vanity, and walk-in closet. You'll bedrooms with closets, a bathroom, a convenient laundry room, and a roomy loft to use however you w even more space to your home, you have the option to finish the basement with a large recreation area, bathroom. Transform the recreation room into a movie lounge, children's playroom, and more.