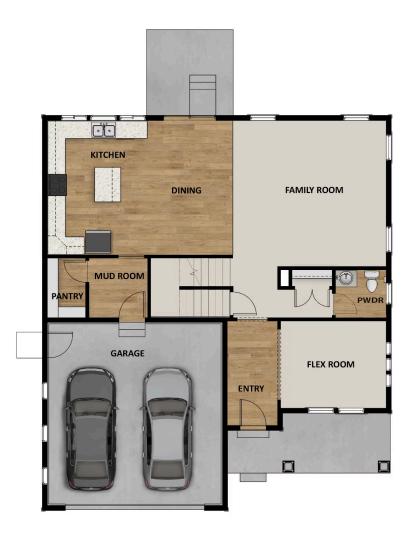

#### **ABOUT THIS HOME**

Enjoy the luxury and comfort you've always wanted in the Summit, a 3 bedroom, 2.5 bathroom floor pla square feet and 3,557 total square feet. The entryway leads to a flex room that's perfect for relaxing by y guests. The foyer also leads to a convenient closet and powder room. You'll then find a spacious family r fireplace for optimal coziness. This open space also includes a dining room and your gourmet kitchen w countertops, large island, and spacious pantry. On the second floor, your huge owner's suite is perfect for a stunning owner's bathroom with a walk-in shower, luxurious tub, dual vanity, and walk-in closet. You'll bedrooms with closets, a bathroom, a convenient laundry room, and a roomy loft to use however you w even more space to your home, you have the option to finish the basement with a large recreation area, bathroom. Transform the recreation room into a movie lounge, children's playroom, and more.