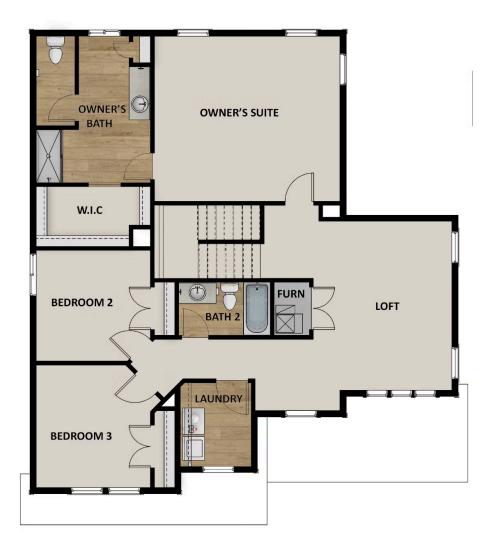

#### **ABOUT THIS HOME**

Enjoy the luxury and comfort you've always wanted in the Summit, a 3 bedroom, 2.5 bathroom floor pla square feet and 3,557 total square feet. The entryway leads to a flex room that's perfect for relaxing by y guests. The foyer also leads to a convenient closet and powder room. You'll then find a spacious family r fireplace for optimal coziness. This open space also includes a dining room and your gourmet kitchen w countertops, large island, and spacious pantry. On the second floor, your huge owner's suite is perfect for a stunning owner's bathroom with a walk-in shower, luxurious tub, dual vanity, and walk-in closet. You'll bedrooms with closets, a bathroom, a convenient laundry room, and a roomy loft to use however you w even more space to your home, you have the option to finish the basement with a large recreation area, bathroom. Transform the recreation room into a movie lounge, children's playroom, and more.