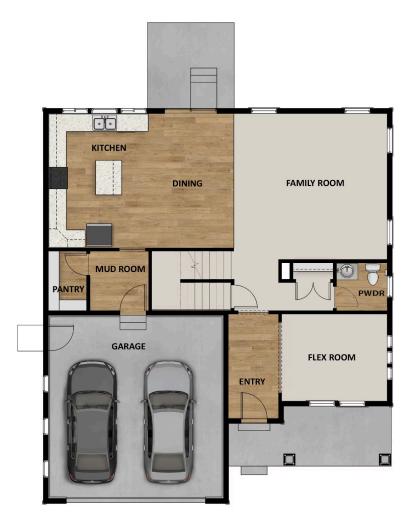

#### **ABOUT THIS HOME**

Enjoy the luxury and comfort you've always wanted in the Summit, a 3 bedroom, 2.5 bathroom floor pla square feet and 3,557 total square feet. The entryway leads to a flex room that's perfect for relaxing by y guests. The foyer also leads to a convenient closet and powder room. You'll then find a spacious family r fireplace for optimal coziness. This open space also includes a dining room and your gourmet kitchen w countertops, large island, and spacious pantry. On the second floor, your huge owner's suite is perfect fc a stunning owner's bathroom with a walk-in shower, luxurious tub, dual vanity, and walk-in closet. You'll bedrooms with closets, a bathroom, a convenient laundry room, and a roomy loft to use however you w even more space to your home, you have the option to finish the basement with a large recreation area, bathroom. Transform the recreation room into a movie lounge, children's playroom, and more.

### **FLOOR PLAN**