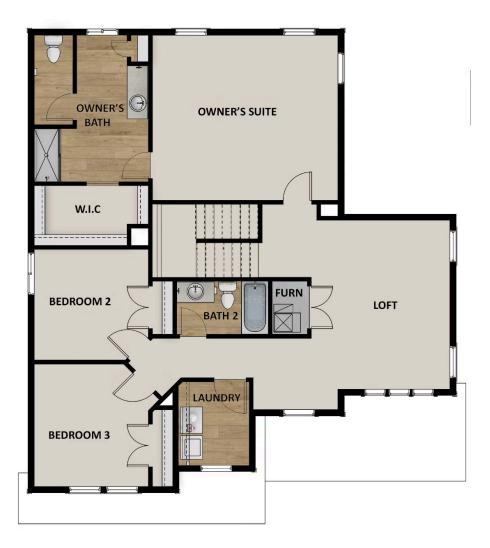

#### **ABOUT THIS HOME**

Enjoy the luxury and comfort you've always wanted in the Summit, a 3 bedroom, 2.5 bathroom floor pla square feet and 3,557 total square feet. The entryway leads to a flex room that's perfect for relaxing by y guests. The foyer also leads to a convenient closet and powder room. You'll then find a spacious family r fireplace for optimal coziness. This open space also includes a dining room and your gourmet kitchen w countertops, large island, and spacious pantry. On the second floor, your huge owner's suite is perfect fc a stunning owner's bathroom with a walk-in shower, luxurious tub, dual vanity, and walk-in closet. You'll bedrooms with closets, a bathroom, a convenient laundry room, and a roomy loft to use however you w even more space to your home, you have the option to finish the basement with a large recreation area, bathroom. Transform the recreation room into a movie lounge, children's playroom, and more.

### **FLOOR PLAN**