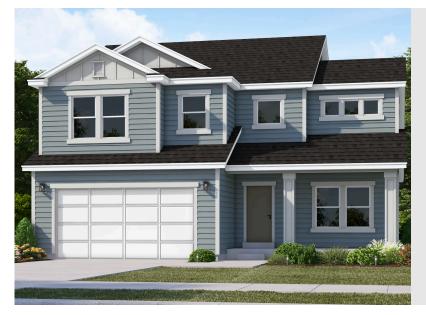

## FieldStone HOMES

SUMMIT SINGLE FAMILY CALL FOR PRICE

Sq ft: 3,557 Beds: 3 Bath: 2.5 Garage: 2

#### **ABOUT THIS HOME**

Enjoy the luxury and comfort you've always wanted in the Summit, a 3 bedroom, 2.5 bathroom floor pla square feet and 3,557 total square feet. The entryway leads to a flex room that's perfect for relaxing by y guests. The foyer also leads to a convenient closet and powder room. You'll then find a spacious family r fireplace for optimal coziness. This open space also includes a dining room and your gourmet kitchen w countertops, large island, and spacious pantry. On the second floor, your huge owner's suite is perfect fc a stunning owner's bathroom with a walk-in shower, luxurious tub, dual vanity, and walk-in closet. You'll bedrooms with closets, a bathroom, a convenient laundry room, and a roomy loft to use however you w even more space to your home, you have the option to finish the basement with a large recreation area, bathroom. Transform the recreation room into a movie lounge, children's playroom, and more.