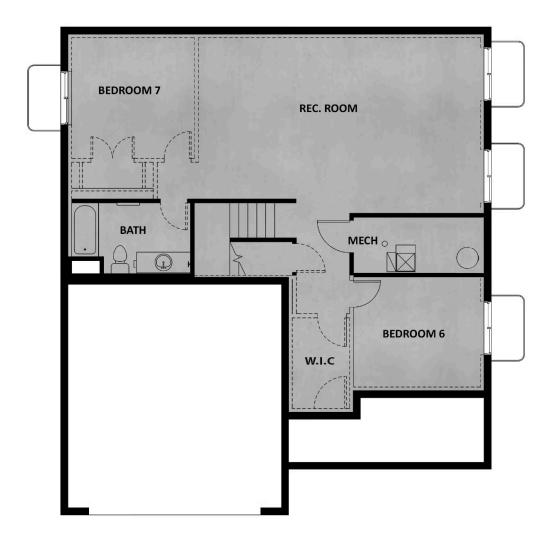

#### **ABOUT THIS HOME**

Enjoy the luxury and comfort you've always wanted in the Summit, a 3 bedroom, 2.5 bathroom floor pla square feet and 3,557 total square feet. The entryway leads to a flex room that's perfect for relaxing by y guests. The foyer also leads to a convenient closet and powder room. You'll then find a spacious family r fireplace for optimal coziness. This open space also includes a dining room and your gourmet kitchen w countertops, large island, and spacious pantry. On the second floor, your huge owner's suite is perfect fc a stunning owner's bathroom with a walk-in shower, luxurious tub, dual vanity, and walk-in closet. You'll bedrooms with closets, a bathroom, a convenient laundry room, and a roomy loft to use however you w even more space to your home, you have the option to finish the basement with a large recreation area, bathroom. Transform the recreation room into a movie lounge, children's playroom, and more.

#### **FLOOR PLAN**