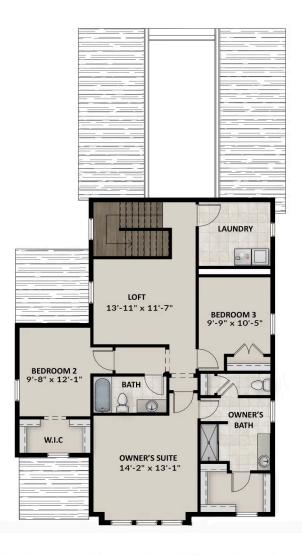

### **ABOUT THIS HOME**

The Stoneridge plan is light and bright with lots of windows. The open concept great room is ideal for entertaining and offers easy access to the pleatures a large island, a walk-in pantry and the dining area is strategically placed at the side for an extra wow factor. The living room is perfect f gatherings with family or friends. In the kitchen and dining space, you'll find a large island, and updated appliances. The flex room is towards the can kick back and relax on the second floor with two additional bedrooms with walk-in closets. The roomy owner's suite offers a big walk-in clo shower. Near the stairs is the laundry room. If you decide to finish the basement, you'll gain an extra fourth bedroom, bathroom, and recreation proom. The Stoneridge is 2,437 finished square feet and 3,464 total square feet.

### **FLOOR PLAN**

# **FLOOR PLAN**

**FLOOR PLAN** 