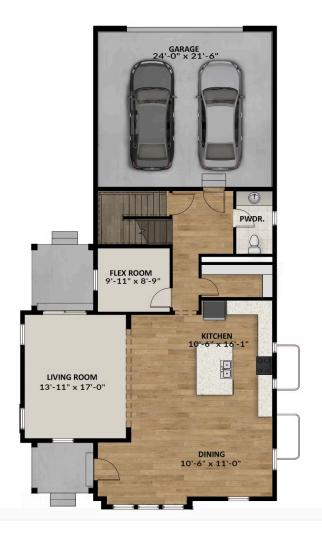

### **ABOUT THIS HOME**

The Stoneridge plan is light and bright with lots of windows. The open concept great room is ideal for entertaining and offers easy access to the pleatures a large island, a walk-in pantry and the dining area is strategically placed at the side for an extra wow factor. The living room is perfect f gatherings with family or friends. In the kitchen and dining space, you'll find a large island, and updated appliances. The flex room is towards the can kick back and relax on the second floor with two additional bedrooms with walk-in closets. The roomy owner's suite offers a big walk-in clo shower. Near the stairs is the laundry room. If you decide to finish the basement, you'll gain an extra fourth bedroom, bathroom, and recreation proom. The Stoneridge is 2,437 finished square feet and 3,464 total square feet.

### **FLOOR PLAN**

# **FLOOR PLAN**

**FLOOR PLAN** 