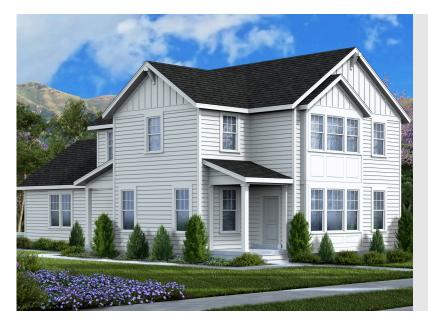

#### **STONERIDGE**

SINGLE FAMILY

Sq ft: 3,464 Beds: 3 Bath: 2.5 Garage: 2

### **ABOUT THIS HOME**

The Stoneridge plan is light and bright with lots of windows. The open concept great room is ideal for entertaining and offers easy access to the pleatures a large island, a walk-in pantry and the dining area is strategically placed at the side for an extra wow factor. The living room is perfect f gatherings with family or friends. In the kitchen and dining space, you'll find a large island, and updated appliances. The flex room is towards the can kick back and relax on the second floor with two additional bedrooms with walk-in closets. The roomy owner's suite offers a big walk-in clo shower. Near the stairs is the laundry room. If you decide to finish the basement, you'll gain an extra fourth bedroom, bathroom, and recreation proom. The Stoneridge is 2,437 finished square feet and 3,464 total square feet.