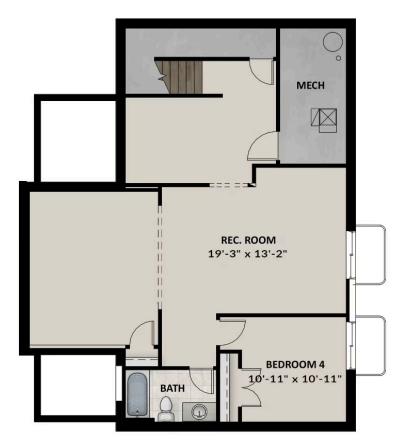

### **ABOUT THIS HOME**

The Stoneridge plan is light and bright with lots of windows. The open concept great room is ideal for entertaining and offers easy access to the pleatures a large island, a walk-in pantry and the dining area is strategically placed at the side for an extra wow factor. The living room is perfect f gatherings with family or friends. In the kitchen and dining space, you'll find a large island, and updated appliances. The flex room is towards the can kick back and relax on the second floor with two additional bedrooms with walk-in closets. The roomy owner's suite offers a big walk-in clo shower. Near the stairs is the laundry room. If you decide to finish the basement, you'll gain an extra fourth bedroom, bathroom, and recreation proom. The Stoneridge is 2,437 finished square feet and 3,464 total square feet.

### **FLOOR PLAN**

# **FLOOR PLAN**

**FLOOR PLAN** 