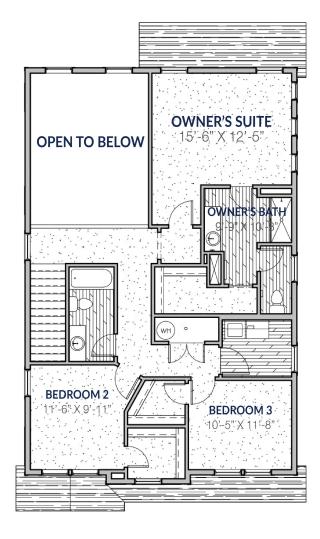

#### **ABOUT THIS HOME**

The two-story Stonebridge floor plan was exclusively designed for our Arrowhead Ranch community in F stunning plan offers 3 bedrooms, 2.5 bathrooms and 2,051 finished square feet. The private entry will th family room with its open-to-below design. This spacious area is perfect for lounging, entertaining, or sp In the kitchen and dining space, you'll find a large island, walk-in pantry, and updated appliances. The ar out area to the kitchen with a stunning look for a balanced great room. Upstairs, the open railing provid your family room downstairs and extra light all around. Also on the second floor are the owner's suite, the bathroom, and a laundry room. The luxurious owner's suite bathroom includes a vanity, gigantic walk-in water closet. Within each bedroom is an oversized walk-in closet so you get lots of storage space. This is awaits you in this unique floor plan.

### **FLOOR PLAN**

Pricing, features and availability are subject to change without notice. Fieldstone Homes makes reasonable efforts to provide accurate information, however, no warranties or representations are made as to its accuracy and Fieldstone Homes assumes no liability or responsibility for any errors in pricing or content. All pricing information, including promotions and incentives, must be verified by an authorized representative for the appropriate community and home. Photography, floor plans, elevations, renderings, virtual tours, maps, square footage and dimensions are approximate and for illustration purposes only, and will vary from the homes as built and are subject to change without notice. Homes in each neighborhood may be owned and sold by a separate limited liability company (LLC) or other corporate entity.