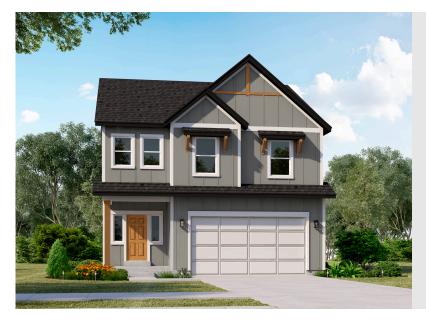

# STONEBRIDGE

SINGLE FAMILY

Sq ft: 2,051 Beds: 3 Bath: 2.5 Garage: 2

#### **ABOUT THIS HOME**

The two-story Stonebridge floor plan was exclusively designed for our Arrowhead Ranch community in F stunning plan offers 3 bedrooms, 2.5 bathrooms and 2,051 finished square feet. The private entry will th family room with its open-to-below design. This spacious area is perfect for lounging, entertaining, or sp In the kitchen and dining space, you'll find a large island, walk-in pantry, and updated appliances. The ar out area to the kitchen with a stunning look for a balanced great room. Upstairs, the open railing provid your family room downstairs and extra light all around. Also on the second floor are the owner's suite, the bathroom, and a laundry room. The luxurious owner's suite bathroom includes a vanity, gigantic walk-in water closet. Within each bedroom is an oversized walk-in closet so you get lots of storage space. This is awaits you in this unique floor plan.