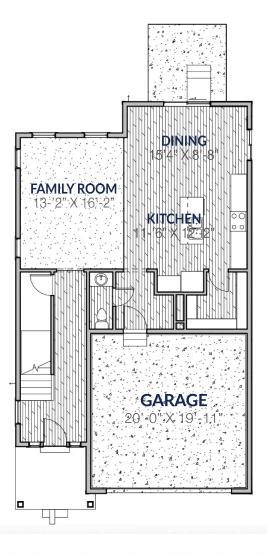

#### **ABOUT THIS HOME**

The two-story Stonebridge floor plan was exclusively designed for our Arrowhead Ranch community in F stunning plan offers 3 bedrooms, 2.5 bathrooms and 2,051 finished square feet. The private entry will th family room with its open-to-below design. This spacious area is perfect for lounging, entertaining, or sp In the kitchen and dining space, you'll find a large island, walk-in pantry, and updated appliances. The ar out area to the kitchen with a stunning look for a balanced great room. Upstairs, the open railing provid your family room downstairs and extra light all around. Also on the second floor are the owner's suite, the bathroom, and a laundry room. The luxurious owner's suite bathroom includes a vanity, gigantic walk-in water closet. Within each bedroom is an oversized walk-in closet so you get lots of storage space. This is awaits you in this unique floor plan.

## **FLOOR PLAN**

Pricing, features and availability are subject to change without notice. Fieldstone Homes makes reasonable efforts to provide accurate information, however, no warranties or representations are made as to its accuracy and Fieldstone Homes assumes no liability or responsibility for any errors in pricing or content. All pricing information, including promotions and incentives, must be verified by an authorized representative for the appropriate community and home. Photography, floor plans, elevations, renderings, virtual tours, maps, square footage and dimensions are approximate and for illustration purposes only, and will vary from the homes as built and are subject to change without notice. Homes in each neighborhood may be owned and sold by a separate limited liability company (LLC) or other corporate entity.