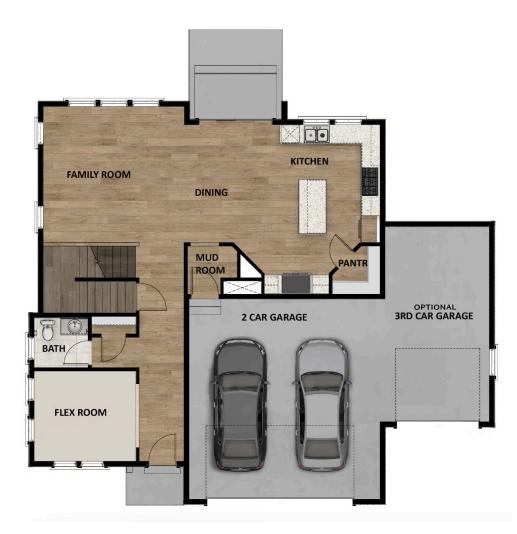

### **FLOOR PLAN**

# FieldStone HOMES

**FLOOR PLAN** 

#### **ABOUT THIS HOME**

The Stella floor plan features 3-5 bedrooms, 2.5-3.5 bathrooms, and 3,312 total square feet. Enjoy the openness of this amazing floor plan with an abur room, close to the entrance of the home, is ideal as an office, gym or a formal living space. Continuing in you have a convenient powder bath located of story great room with unstoppable light that floods from floor to ceiling windows, and flows into a spacious dining room and state-of-the-art kitchen. The seating for 4 and is equipped with a gourmet kitchen and plenty of countertop space. Off the dining room, you'll find a practical mudroom that leads to loft space with a balcony you can take advantage of the views with. The Owner's Suite is spacious and flooded with light from all of the windows. You w plenty of space. The Owner's Bath is spa-like with a walk-in shower, large vanity, natural light, and a water closet. You will also find two more bedrooms this upper floor. In the basement, you have the option for even more room with a recreation room and additional bedroom and bathroom.