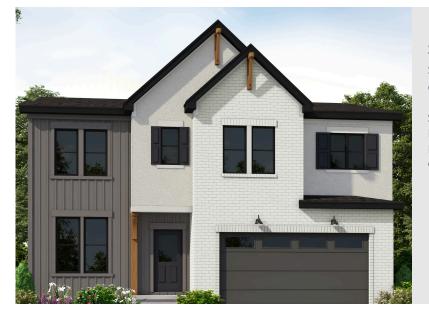

# **FieldStone** HOMES

STELLA SINGLE FAMILY CALL FOR PRICE

Sq ft: 3,312 Beds: 3 Bath: 2.5 Garage: 2

#### **ABOUT THIS HOME**

The Stella floor plan features 3-5 bedrooms, 2.5-3.5 bathrooms, and 3,312 total square feet. Enjoy the openness of this amazing floor plan with an abur room, close to the entrance of the home, is ideal as an office, gym or a formal living space. Continuing in you have a convenient powder bath located of story great room with unstoppable light that floods from floor to ceiling windows, and flows into a spacious dining room and state-of-the-art kitchen. The seating for 4 and is equipped with a gourmet kitchen and plenty of countertop space. Off the dining room, you'll find a practical mudroom that leads to loft space with a balcony you can take advantage of the views with. The Owner's Suite is spacious and flooded with light from all of the windows. You w plenty of space. The Owner's Bath is spa-like with a walk-in shower, large vanity, natural light, and a water closet. You will also find two more bedrooms this upper floor. In the basement, you have the option for even more room with a recreation room and additional bedroom and bathroom.