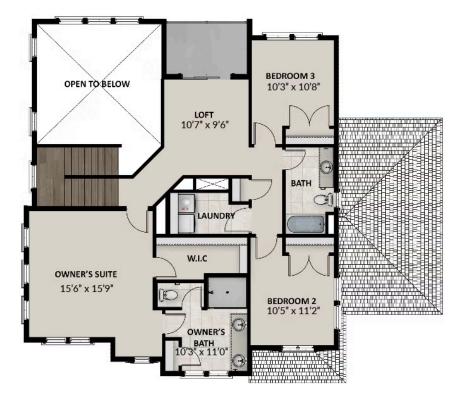

# **UPPER LEVEL**

**FLOOR PLAN** 

#### **ABOUT THIS HOME**

The Stella floor plan features 3-5 bedrooms, 2.5-3.5 bathrooms, and 3,312 total square feet. Enjoy the openness of this amazing floor plan with an abur room, close to the entrance of the home, is ideal as an office, gym or a formal living space. Continuing in you have a convenient powder bath located of story great room with unstoppable light that floods from floor to ceiling windows, and flows into a spacious dining room and state-of-the-art kitchen. The seating for 4 and is equipped with a gourmet kitchen and plenty of countertop space. Off the dining room, you'll find a practical mudroom that leads to loft space with a balcony you can take advantage of the views with. The Owner's Suite is spacious and flooded with light from all of the windows. You w plenty of space. The Owner's Bath is spa-like with a walk-in shower, large vanity, natural light, and a water closet. You will also find two more bedrooms this upper floor. In the basement, you have the option for even more room with a recreation room and additional bedroom and bathroom.