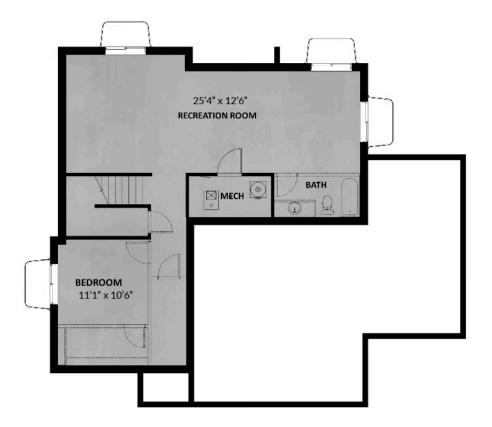

## UNFINISHED BASEMENT

#### **ABOUT THIS HOME**

The Stella floor plan features 3-5 bedrooms, 2.5-3.5 bathrooms, and 3,312 total square feet. Enjoy the openness of this amazing floor plan with an abur room, close to the entrance of the home, is ideal as an office, gym or a formal living space. Continuing in you have a convenient powder bath located of story great room with unstoppable light that floods from floor to ceiling windows, and flows into a spacious dining room and state-of-the-art kitchen. The seating for 4 and is equipped with a gourmet kitchen and plenty of countertop space. Off the dining room, you'll find a practical mudroom that leads to loft space with a balcony you can take advantage of the views with. The Owner's Suite is spacious and flooded with light from all of the windows. You w plenty of space. The Owner's Bath is spa-like with a walk-in shower, large vanity, natural light, and a water closet. You will also find two more bedrooms this upper floor. In the basement, you have the option for even more room with a recreation room and additional bedroom and bathroom.