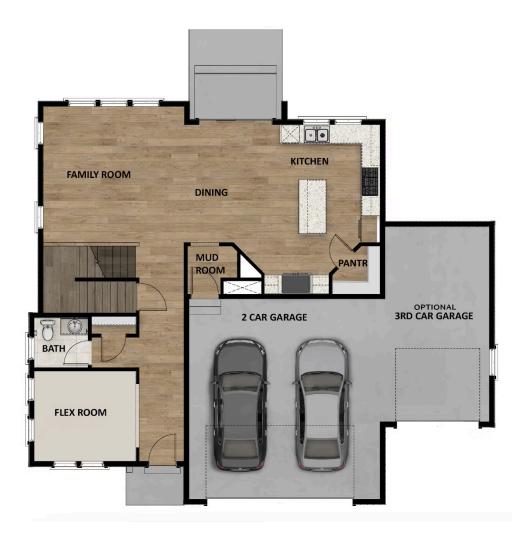

### **FLOOR PLAN**

#### **ABOUT THIS HOME**

The Stella floor plan features 3-5 bedrooms, 2.5-3.5 bathrooms, and 3,312 total square feet. Enjoy the openness of this amazing floor plan with an abur room, close to the entrance of the home, is ideal as an office, gym or a formal living space. Continuing in you have a convenient powder bath located of story great room with unstoppable light that floods from floor to ceiling windows, and flows into a spacious dining room and state-of-the-art kitchen. The seating for 4 and is equipped with a gourmet kitchen and plenty of countertop space. Off the dining room, you'll find a practical mudroom that leads to loft space with a balcony you can take advantage of the views with. The Owner's Suite is spacious and flooded with light from all of the windows. You w plenty of space. The Owner's Bath is spa-like with a walk-in shower, large vanity, natural light, and a water closet. You will also find two more bedrooms this upper floor. In the basement, you have the option for even more room with a recreation room and additional bedroom and bathroom.