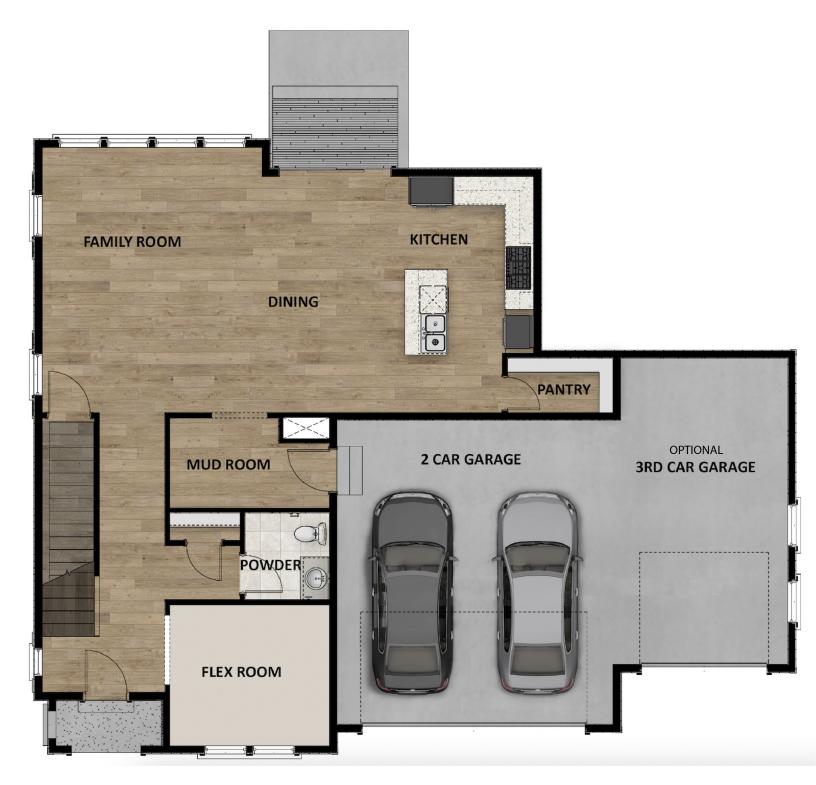

# FieldStone HOMES



SOLITUDE SINGLE FAMILY CALL FOR PRICE

Sq ft: 3,416 Beds: 3 Bath: 2.5 Garage: 2

## **ABOUT THIS HOME**

Enjoy the openness of this amazing floor plan with an abundance of natural light. The flex room is close to the entrance and is ideal as an office, gym or a formal gathering space. Enter the twostory great room with unstoppable light that floods from an open floor plan. The two-story great room is ideal to gather with the living spaces tied together for a high-end living experience. The state-of-the-art kitchen includes a massive island with seating for 4 and is equipped with plenty of cooktop and countertop space.



## **FLOOR PLAN**





#### **FLOOR PLAN**





### **FLOOR PLAN**