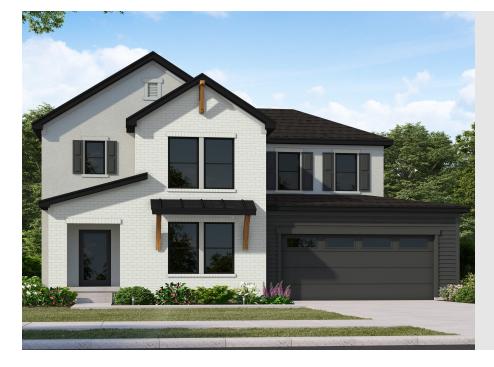

# FieldStone HOMES

SOLITUDE SINGLE FAMILY CALL FOR PRICE

Sq ft: 3,416 Beds: 3 Bath: 2.5 Garage: 2

## **ABOUT THIS HOME**

Enjoy the openness of this amazing floor plan with an abundance of natural light. The flex room is close to the entrance and is ideal as an office, gym or a formal gathering space. Enter the twostory great room with unstoppable light that floods from an open floor plan. The two-story great room is ideal to gather with the living spaces tied together for a high-end living experience. The state-of-the-art kitchen includes a massive island with seating for 4 and is equipped with plenty of cooktop and countertop space.