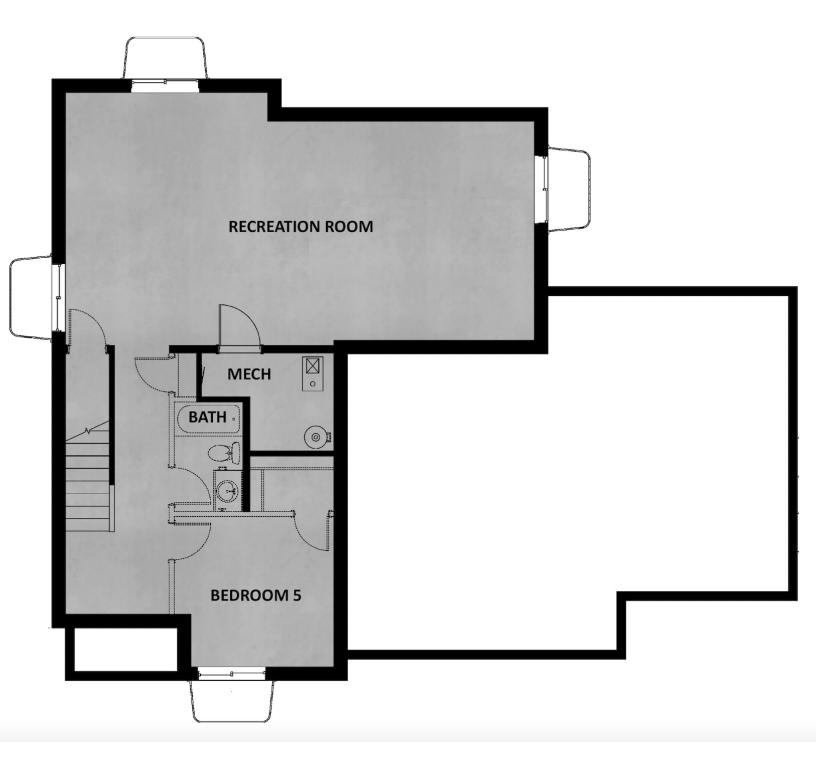

# FieldStone HOMES



SOLITUDE SINGLE FAMILY CALL FOR PRICE

Sq ft: 3,416 Beds: 3 Bath: 2.5 Garage: 2

## **ABOUT THIS HOME**

Enjoy the openness of this amazing floor plan with an abundance of natural light. The flex room is close to the entrance and is ideal as an office, gym or a formal gathering space. Enter the twostory great room with unstoppable light that floods from an open floor plan. The two-story great room is ideal to gather with the living spaces tied together for a high-end living experience. The state-of-the-art kitchen includes a massive island with seating for 4 and is equipped with plenty of cooktop and countertop space.



## **FLOOR PLAN**





#### **FLOOR PLAN**





### **FLOOR PLAN**