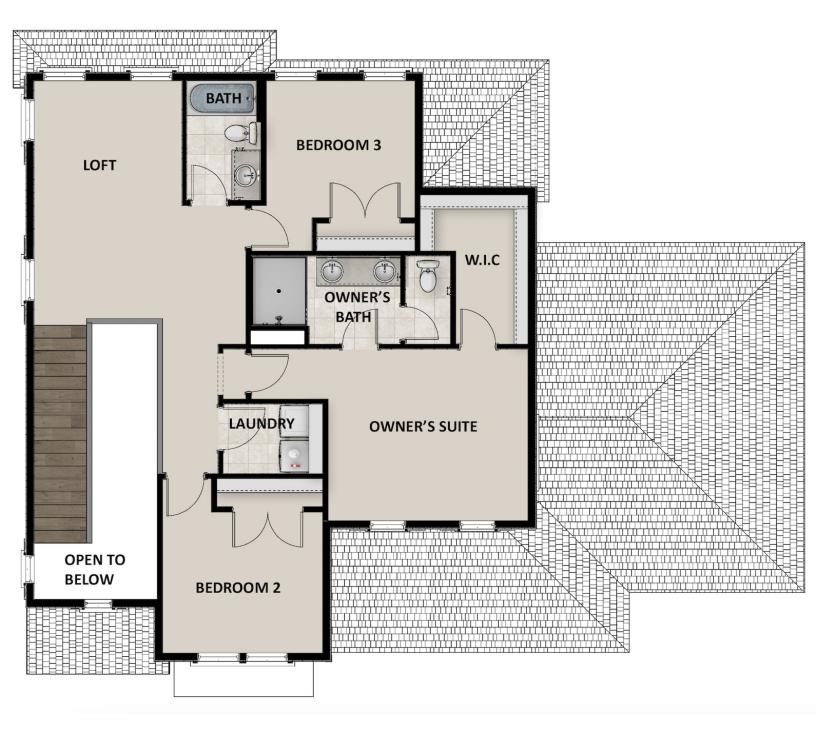

# FieldStone HOMES



SOLITUDE SINGLE FAMILY CALL FOR PRICE

Sq ft: 3,416 Beds: 3 Bath: 2.5 Garage: 2

## **ABOUT THIS HOME**

Enjoy the openness of this amazing floor plan with an abundance of natural light. The flex room is close to the entrance and is ideal as an office, gym or a formal gathering space. Enter the twostory great room with unstoppable light that floods from an open floor plan. The two-story great room is ideal to gather with the living spaces tied together for a high-end living experience. The state-of-the-art kitchen includes a massive island with seating for 4 and is equipped with plenty of cooktop and countertop space.



## **FLOOR PLAN**





#### **FLOOR PLAN**





### **FLOOR PLAN**