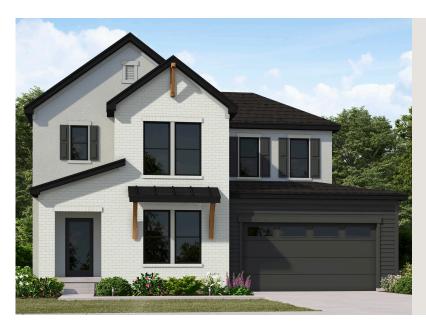

### **SOLITUDE**

SINGLE FAMILY

#### **CALL FOR PRICE**

Sq ft: 3,416 Beds: 3 Bath: 2.5

Garage: 2

### **ABOUT THIS HOME**

Enjoy the openness of this amazing floor plan with an abundance of natural light. The flex room is close ideal as an office, gym or a formal gathering space. Enter the two-story great room with unstoppable ligl open floor plan. The two-story great room is ideal to gather with the living spaces tied together for a hig The state-of-the-art kitchen includes a massive island with seating for 4 and is equipped with plenty of cospace.