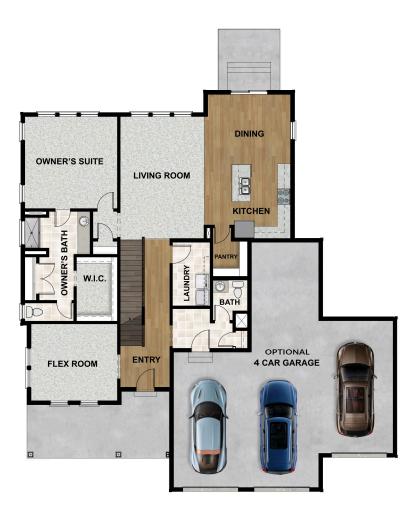

#### **ABOUT THIS HOME**

Enjoy coming home to the Sage floor plan with 4 bedrooms, 2.5 bathrooms, 2,750 finished sq ft, and 4,430 total sq ft. Transform the flex room off the e room. Continuing inside, you'll find a convenient mudroom, powder bath, and laundry room. Past this is a grand, two-story great room with floor-to-cei beautiful kitchen with our signature kitchen island and a walk-in pantry, as well as a bright and spacious dining area. Off the living room you have a luxt owner's bathroom that features a gorgeous walk-in shower and large walk-in closet. Upstairs you have a loft space, perfect for a game room or lounge additional bedrooms, and a full bathroom. Outside you have a 3 car garage with an optional 4 car garage. You also have the opportunity for more space with a large recreation room, one more bedroom, and a full bathroom.