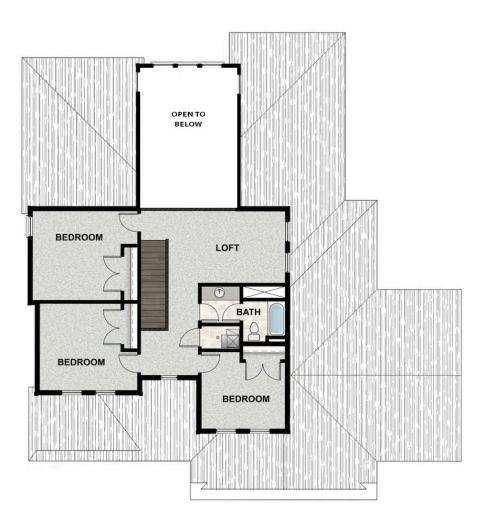

#### **ABOUT THIS HOME**

Enjoy coming home to the Sage floor plan with 4 bedrooms, 2.5 bathrooms, 2,750 finished sq ft, and 4,430 total sq ft. Transform the flex room off the e room. Continuing inside, you'll find a convenient mudroom, powder bath, and laundry room. Past this is a grand, two-story great room with floor-to-cei beautiful kitchen with our signature kitchen island and a walk-in pantry, as well as a bright and spacious dining area. Off the living room you have a luxt owner's bathroom that features a gorgeous walk-in shower and large walk-in closet. Upstairs you have a loft space, perfect for a game room or lounge additional bedrooms, and a full bathroom. Outside you have a 3 car garage with an optional 4 car garage. You also have the opportunity for more space with a large recreation room, one more bedroom, and a full bathroom.