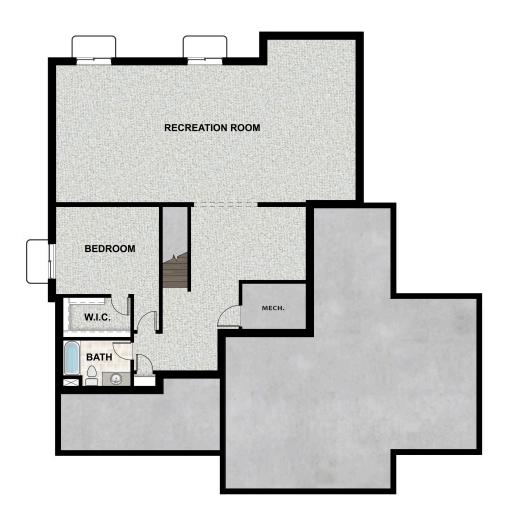

#### **ABOUT THIS HOME**

Enjoy coming home to the Sage floor plan with 4 bedrooms, 2.5 bathrooms, 2,750 finished sq ft, and 4,430 total sq ft. Transform the flex room off the e room. Continuing inside, you'll find a convenient mudroom, powder bath, and laundry room. Past this is a grand, two-story great room with floor-to-cei beautiful kitchen with our signature kitchen island and a walk-in pantry, as well as a bright and spacious dining area. Off the living room you have a luxt owner's bathroom that features a gorgeous walk-in shower and large walk-in closet. Upstairs you have a loft space, perfect for a game room or lounge additional bedrooms, and a full bathroom. Outside you have a 3 car garage with an optional 4 car garage. You also have the opportunity for more space with a large recreation room, one more bedroom, and a full bathroom.