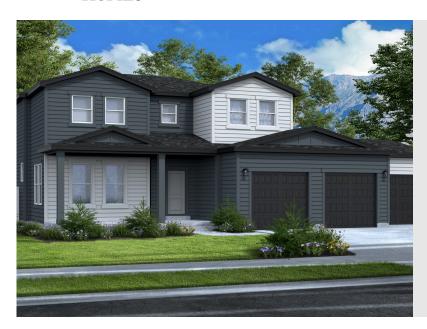

#### SAGE SINGLE FAMILY CALL FOR PRICE

Sq ft: 4,430 Beds: 4 Bath: 2.5 Garage: 2

#### **ABOUT THIS HOME**

Enjoy coming home to the Sage floor plan with 4 bedrooms, 2.5 bathrooms, 2,750 finished sq ft, and 4,430 total sq ft. Transform the flex room off the e room. Continuing inside, you'll find a convenient mudroom, powder bath, and laundry room. Past this is a grand, two-story great room with floor-to-cei beautiful kitchen with our signature kitchen island and a walk-in pantry, as well as a bright and spacious dining area. Off the living room you have a luxt owner's bathroom that features a gorgeous walk-in shower and large walk-in closet. Upstairs you have a loft space, perfect for a game room or lounge additional bedrooms, and a full bathroom. Outside you have a 3 car garage with an optional 4 car garage. You also have the opportunity for more space with a large recreation room, one more bedroom, and a full bathroom.